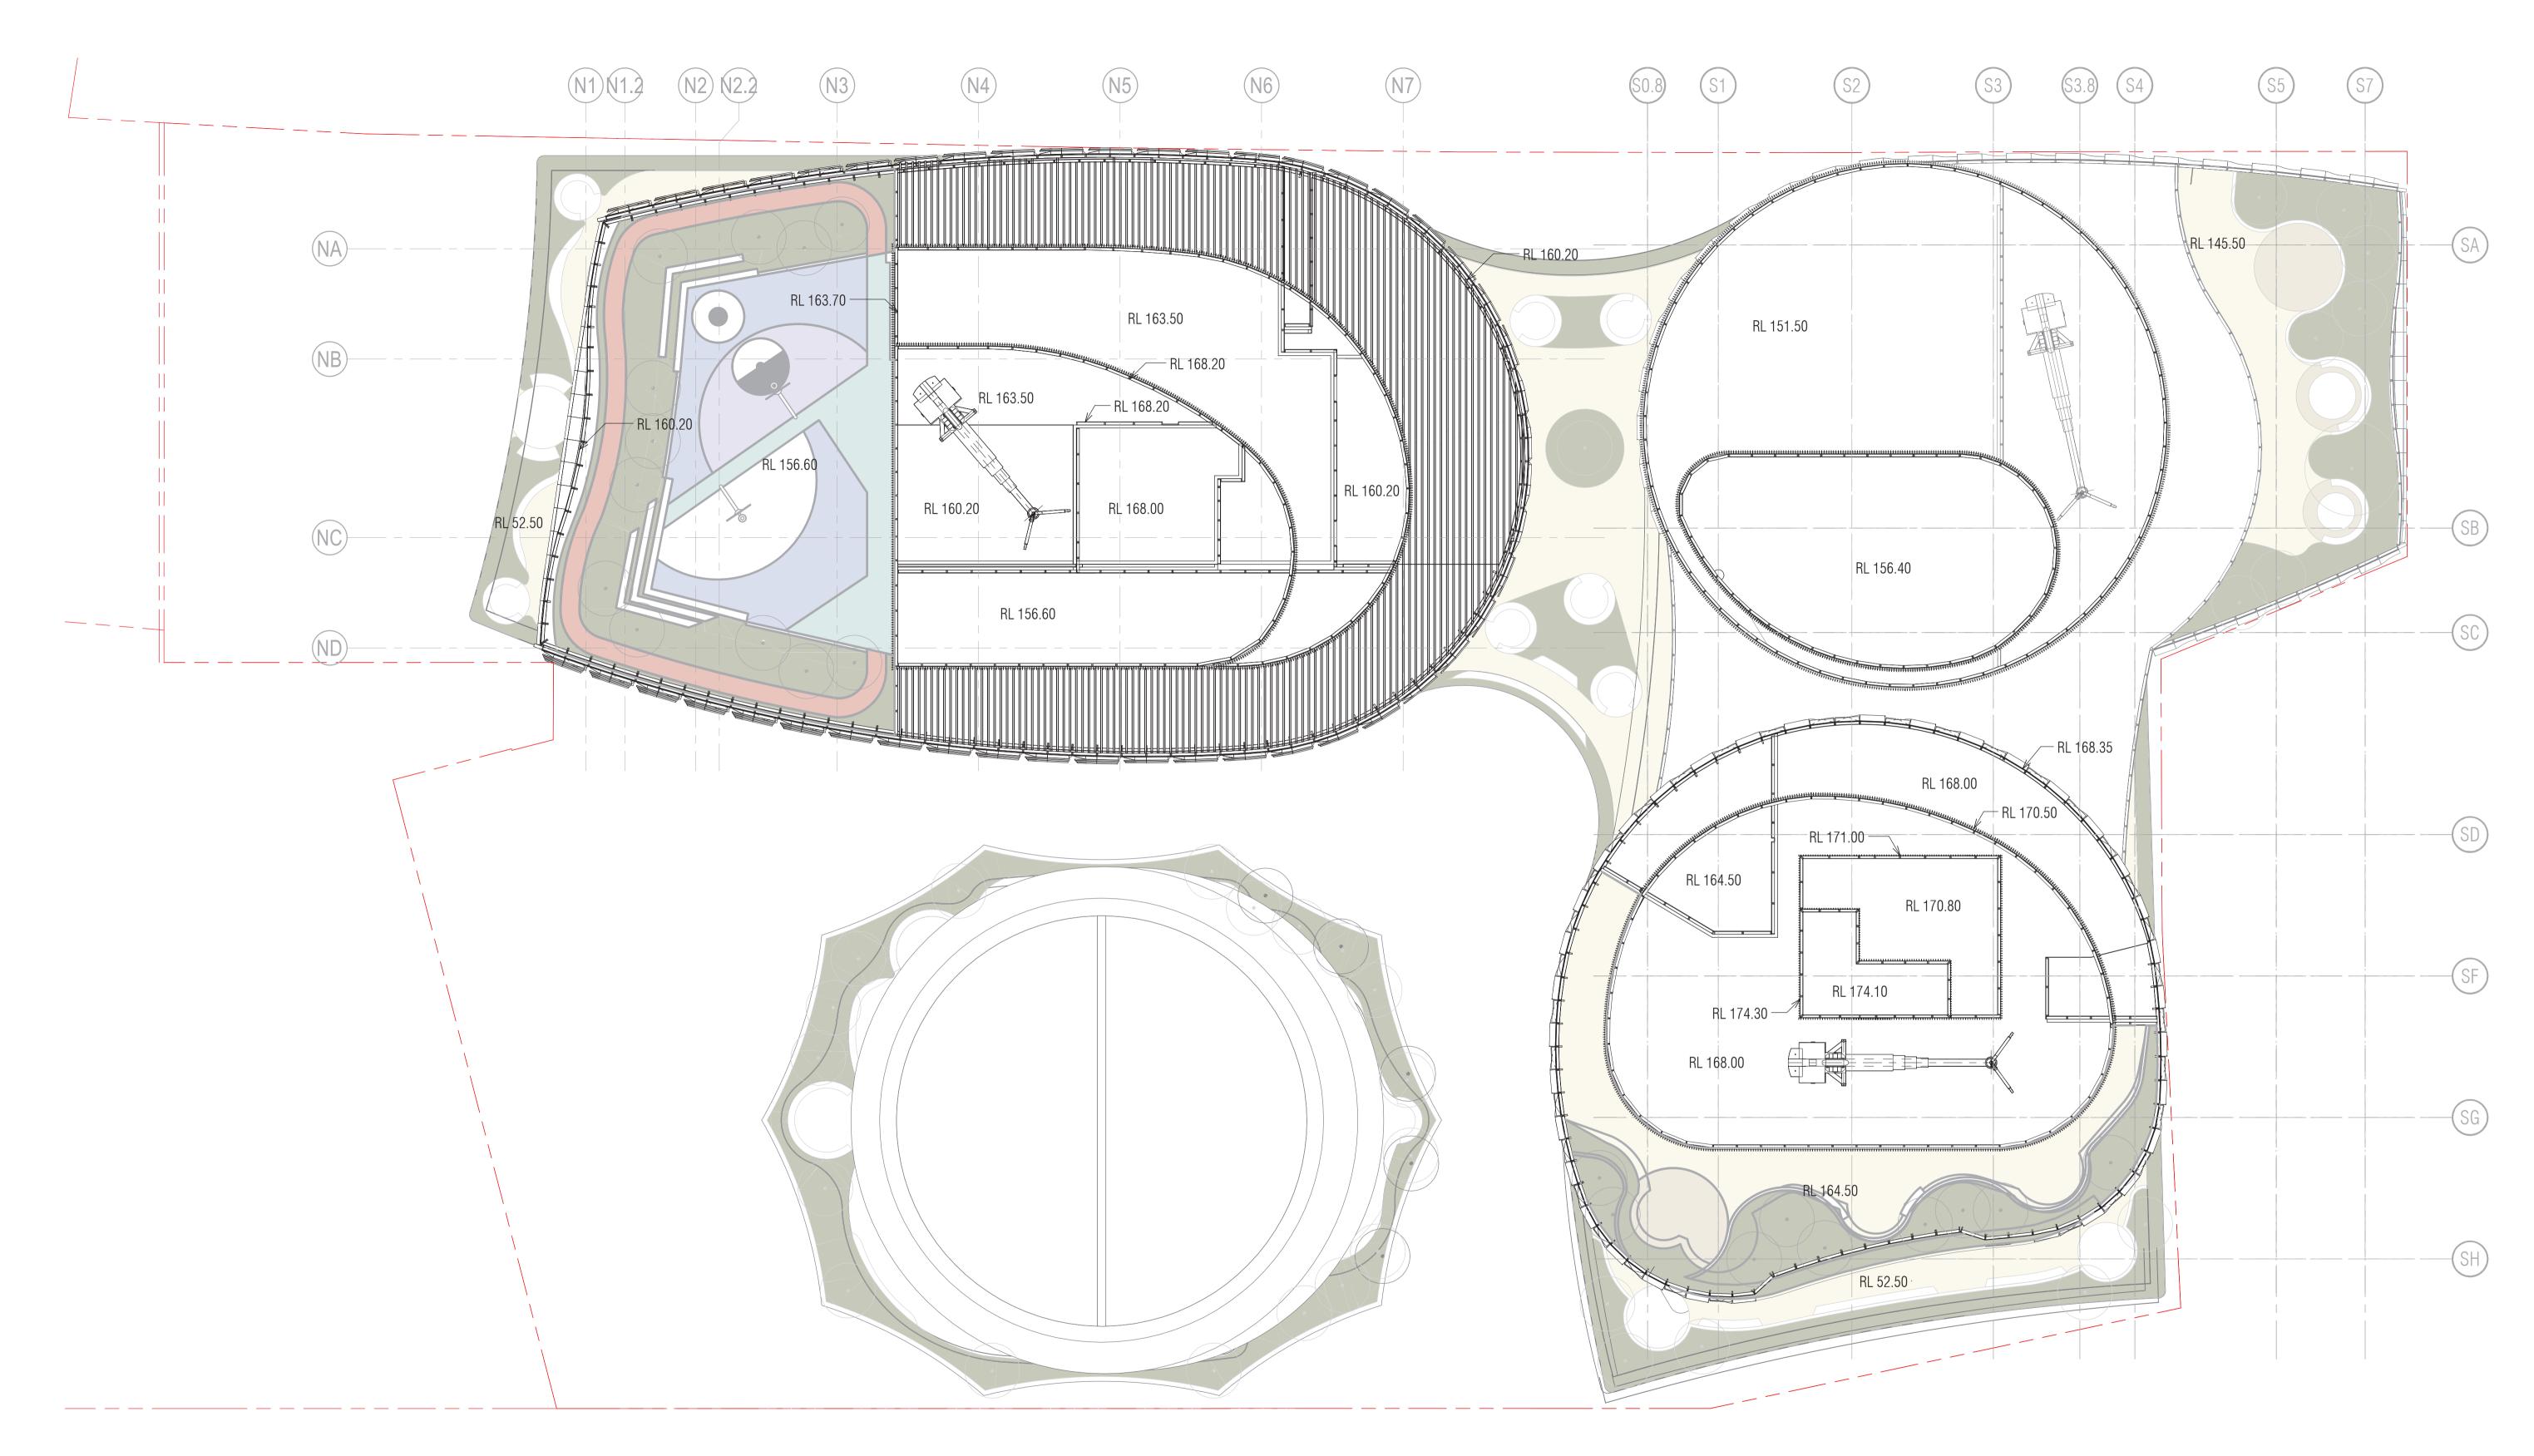

PROJECT CENTRAL PLACE SYDNEY 14-30 LEE STREET, HAYMARKET SYDNEY NSW 2000

**ISSUE PURPOSE** DA - SUPPLEMENTARY DESIGN

SF JJ CM

CHECKED C.BAUDIN

JOB NO. 19172 SCALE

DRAWING TITLE BASEMENT 3 FLOOR PLAN

1:200@A1