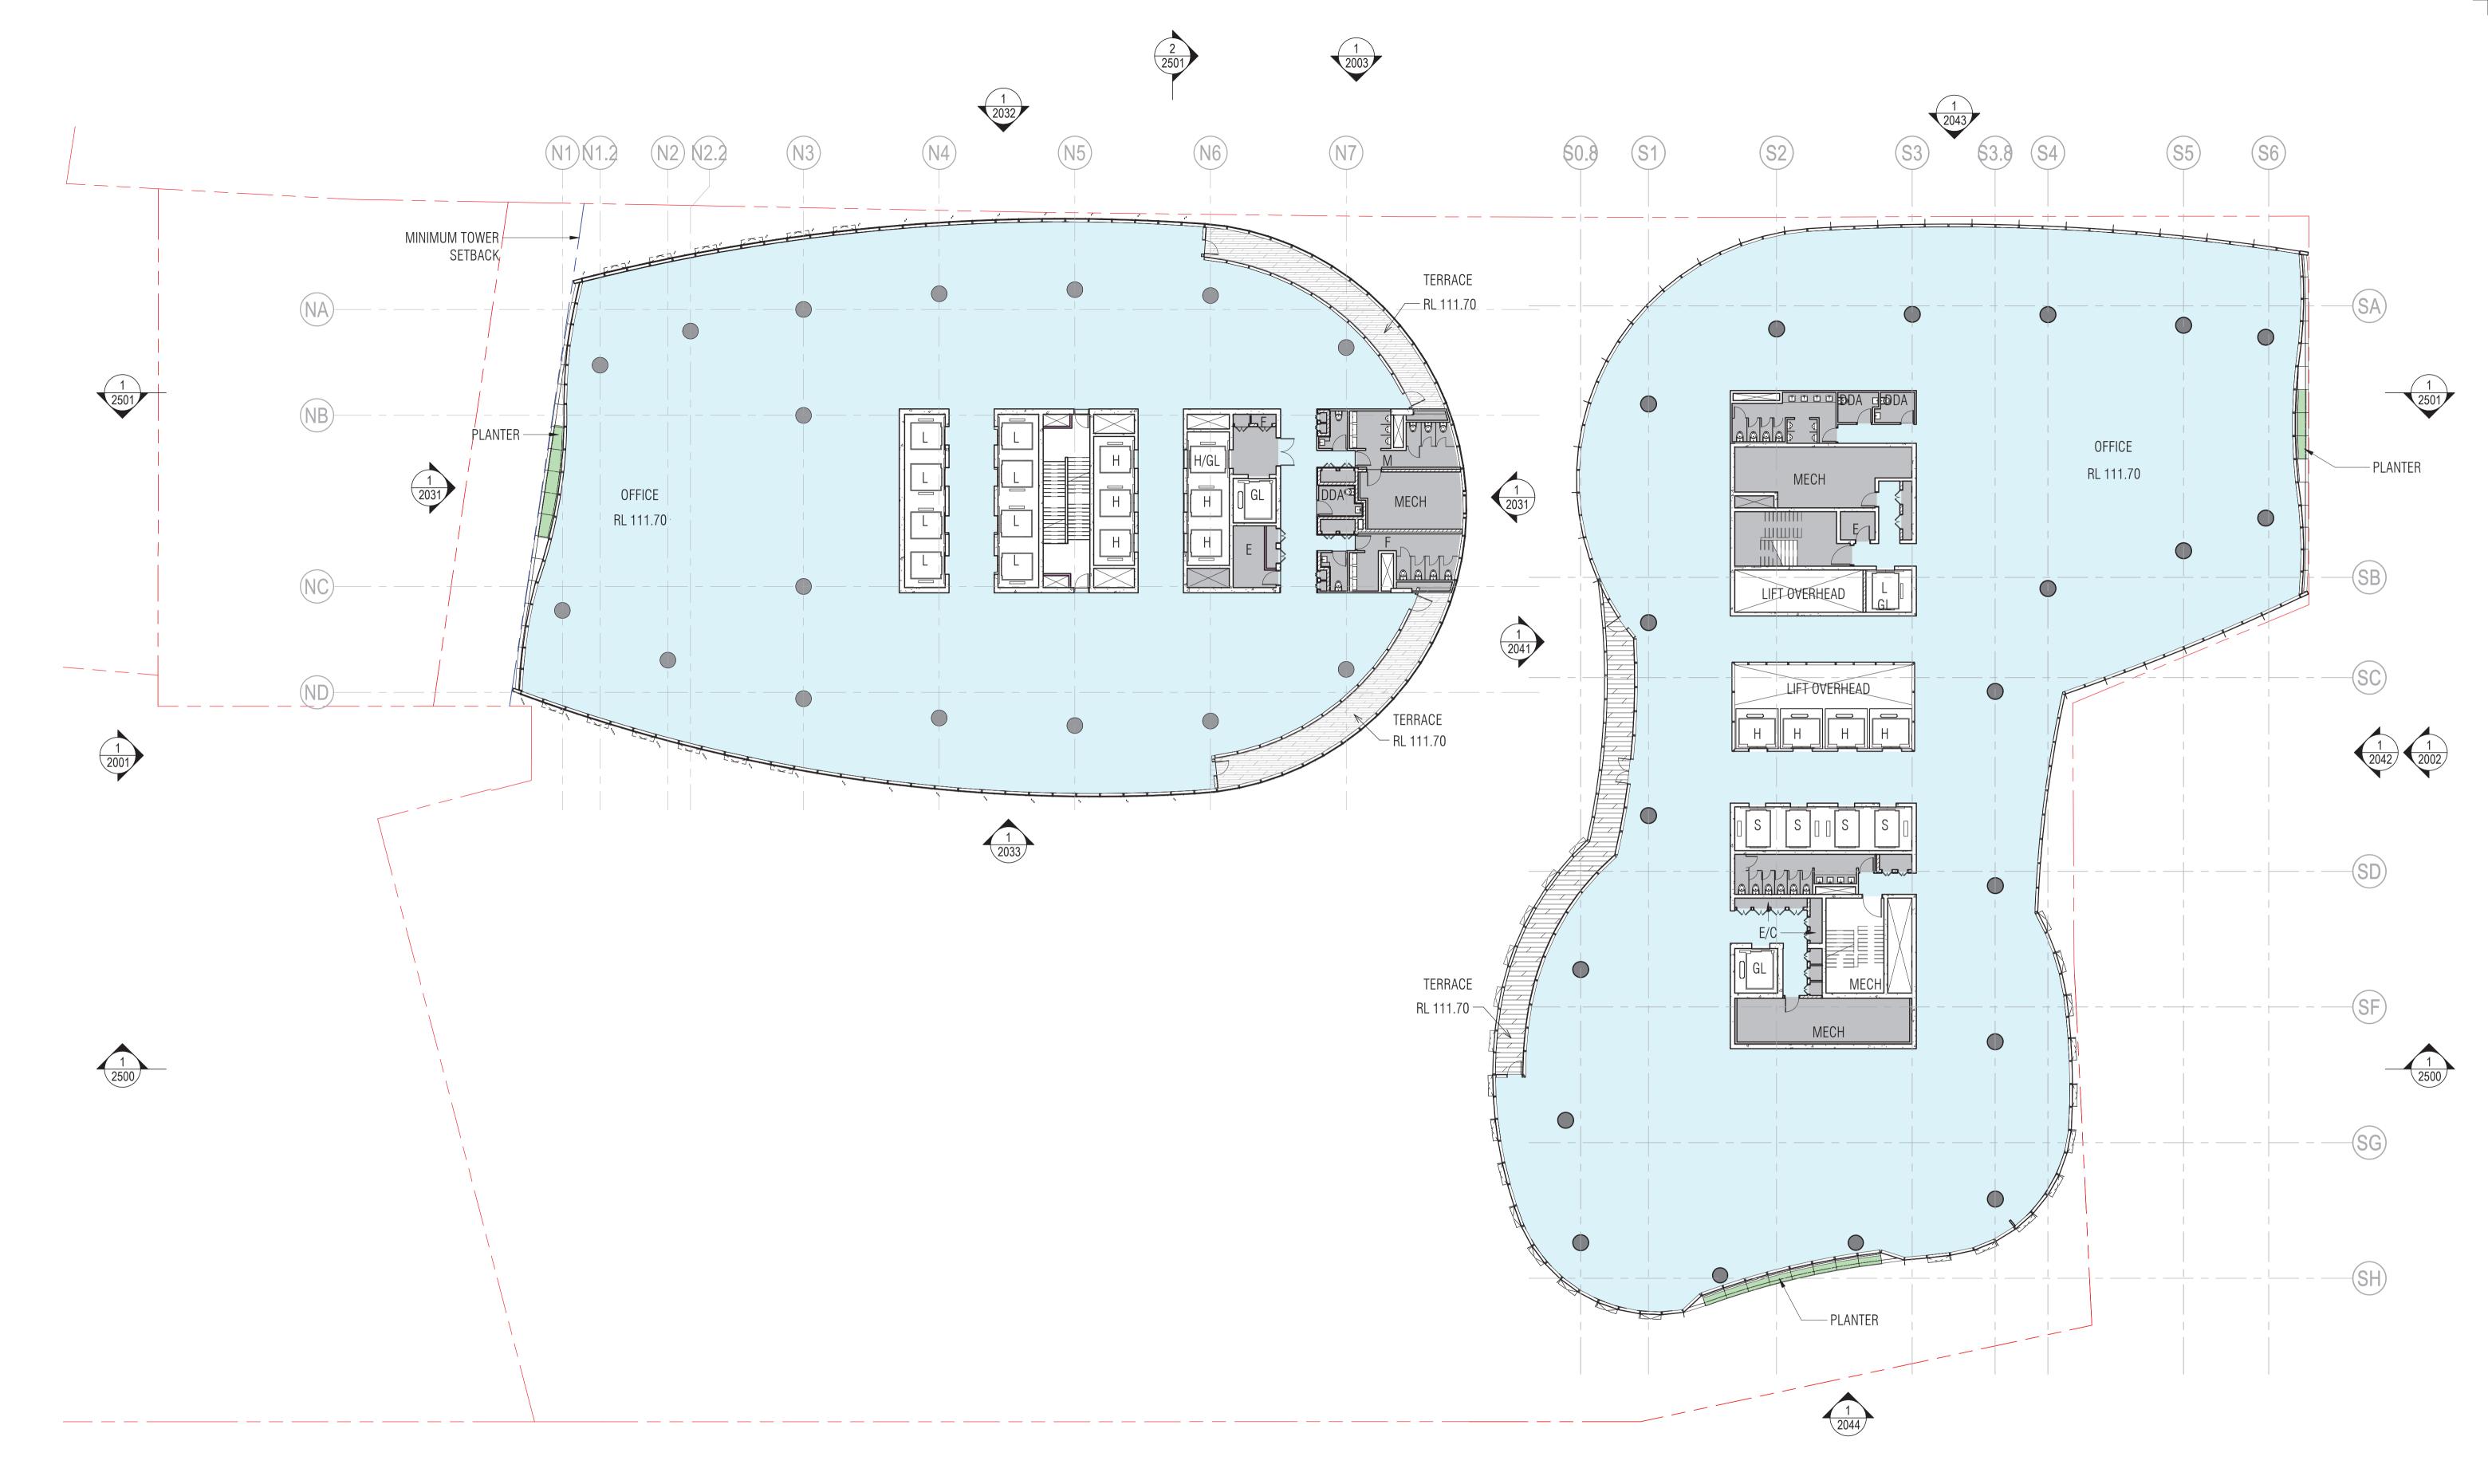

PROJECT CENTRAL PLACE SYDNEY 14-30 LEE STREET, HAYMARKET SYDNEY NSW 2000

**ISSUE PURPOSE** DA - SUPPLEMENTARY DESIGN

CHECKED C.BAUDIN

JOB NO. 19172

SCALE 1 : 200@A1

DRAWING TITLE

LEVEL 03 FLOOR PLAN