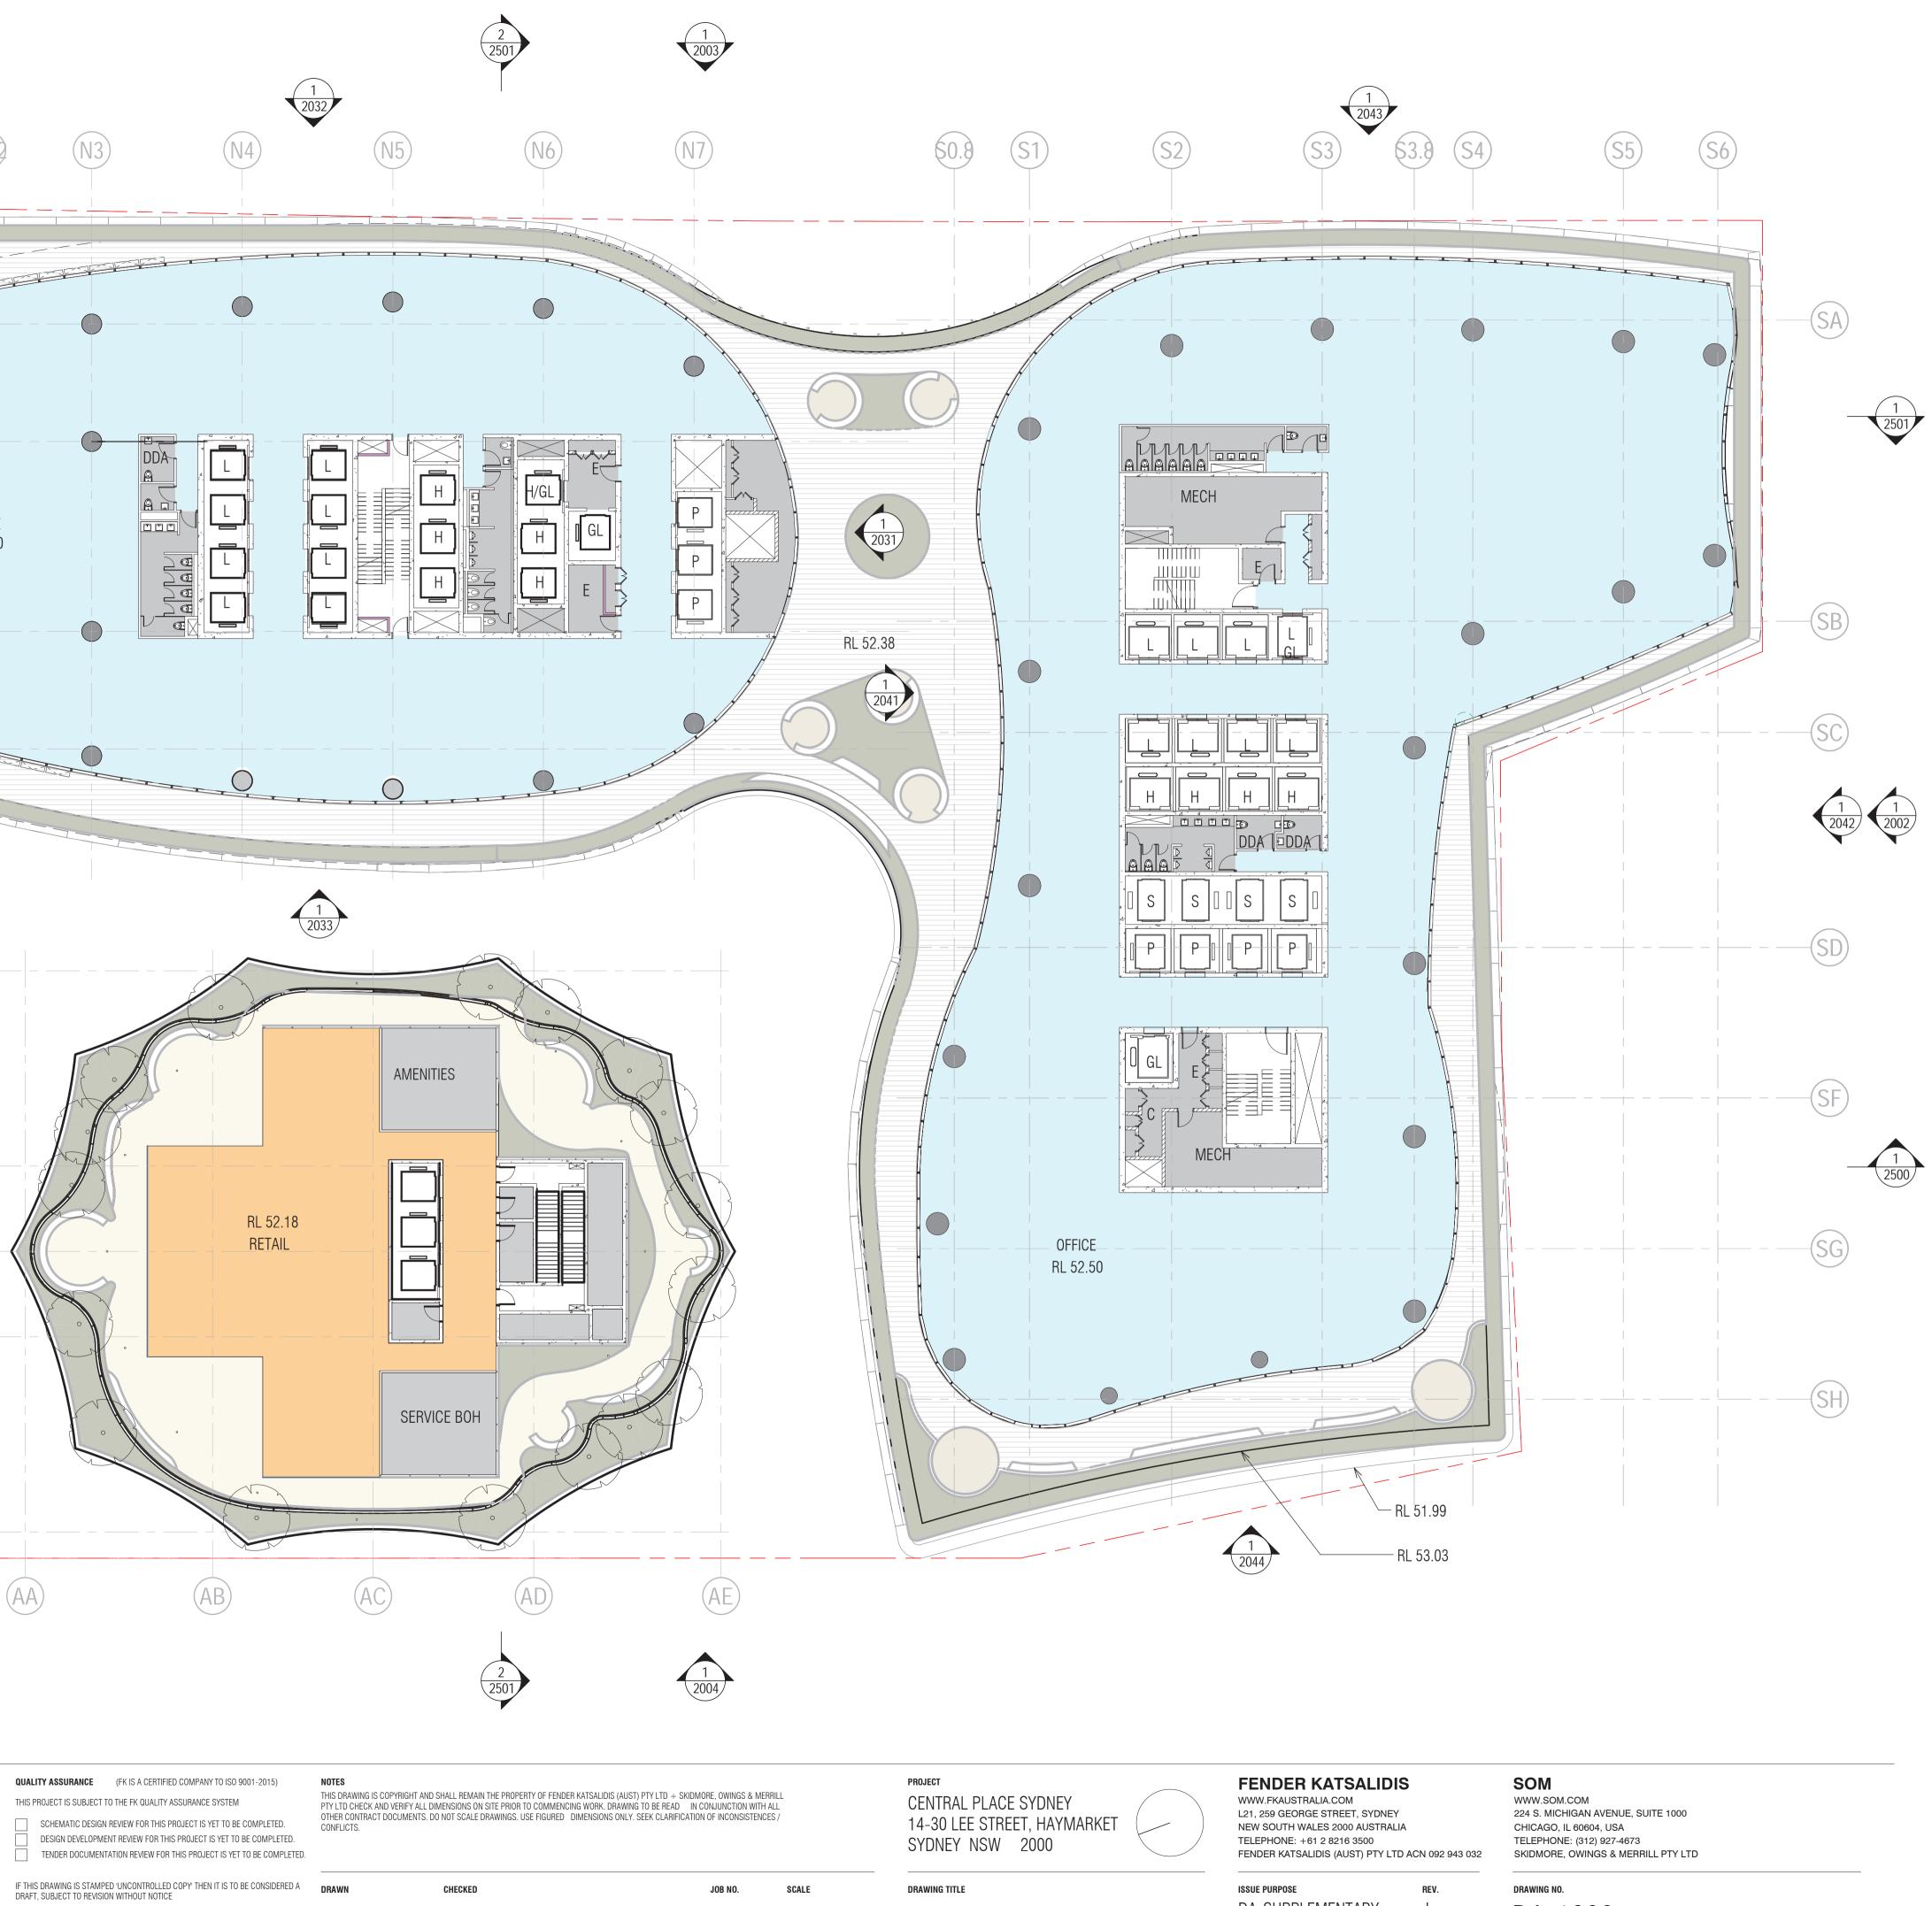

PROJECT CENTRAL PLACE SYDNEY 14-30 LEE STREET, HAYMARKET SYDNEY NSW 2000

**ISSUE PURPOSE** DESIGN

CHECKED C.BAUDIN

JOB NO. 19172

SCALE

1:200@A1

DRAWING TITLE

LEVEL 01 FLOOR PLAN - DAY 1 SCENARIO