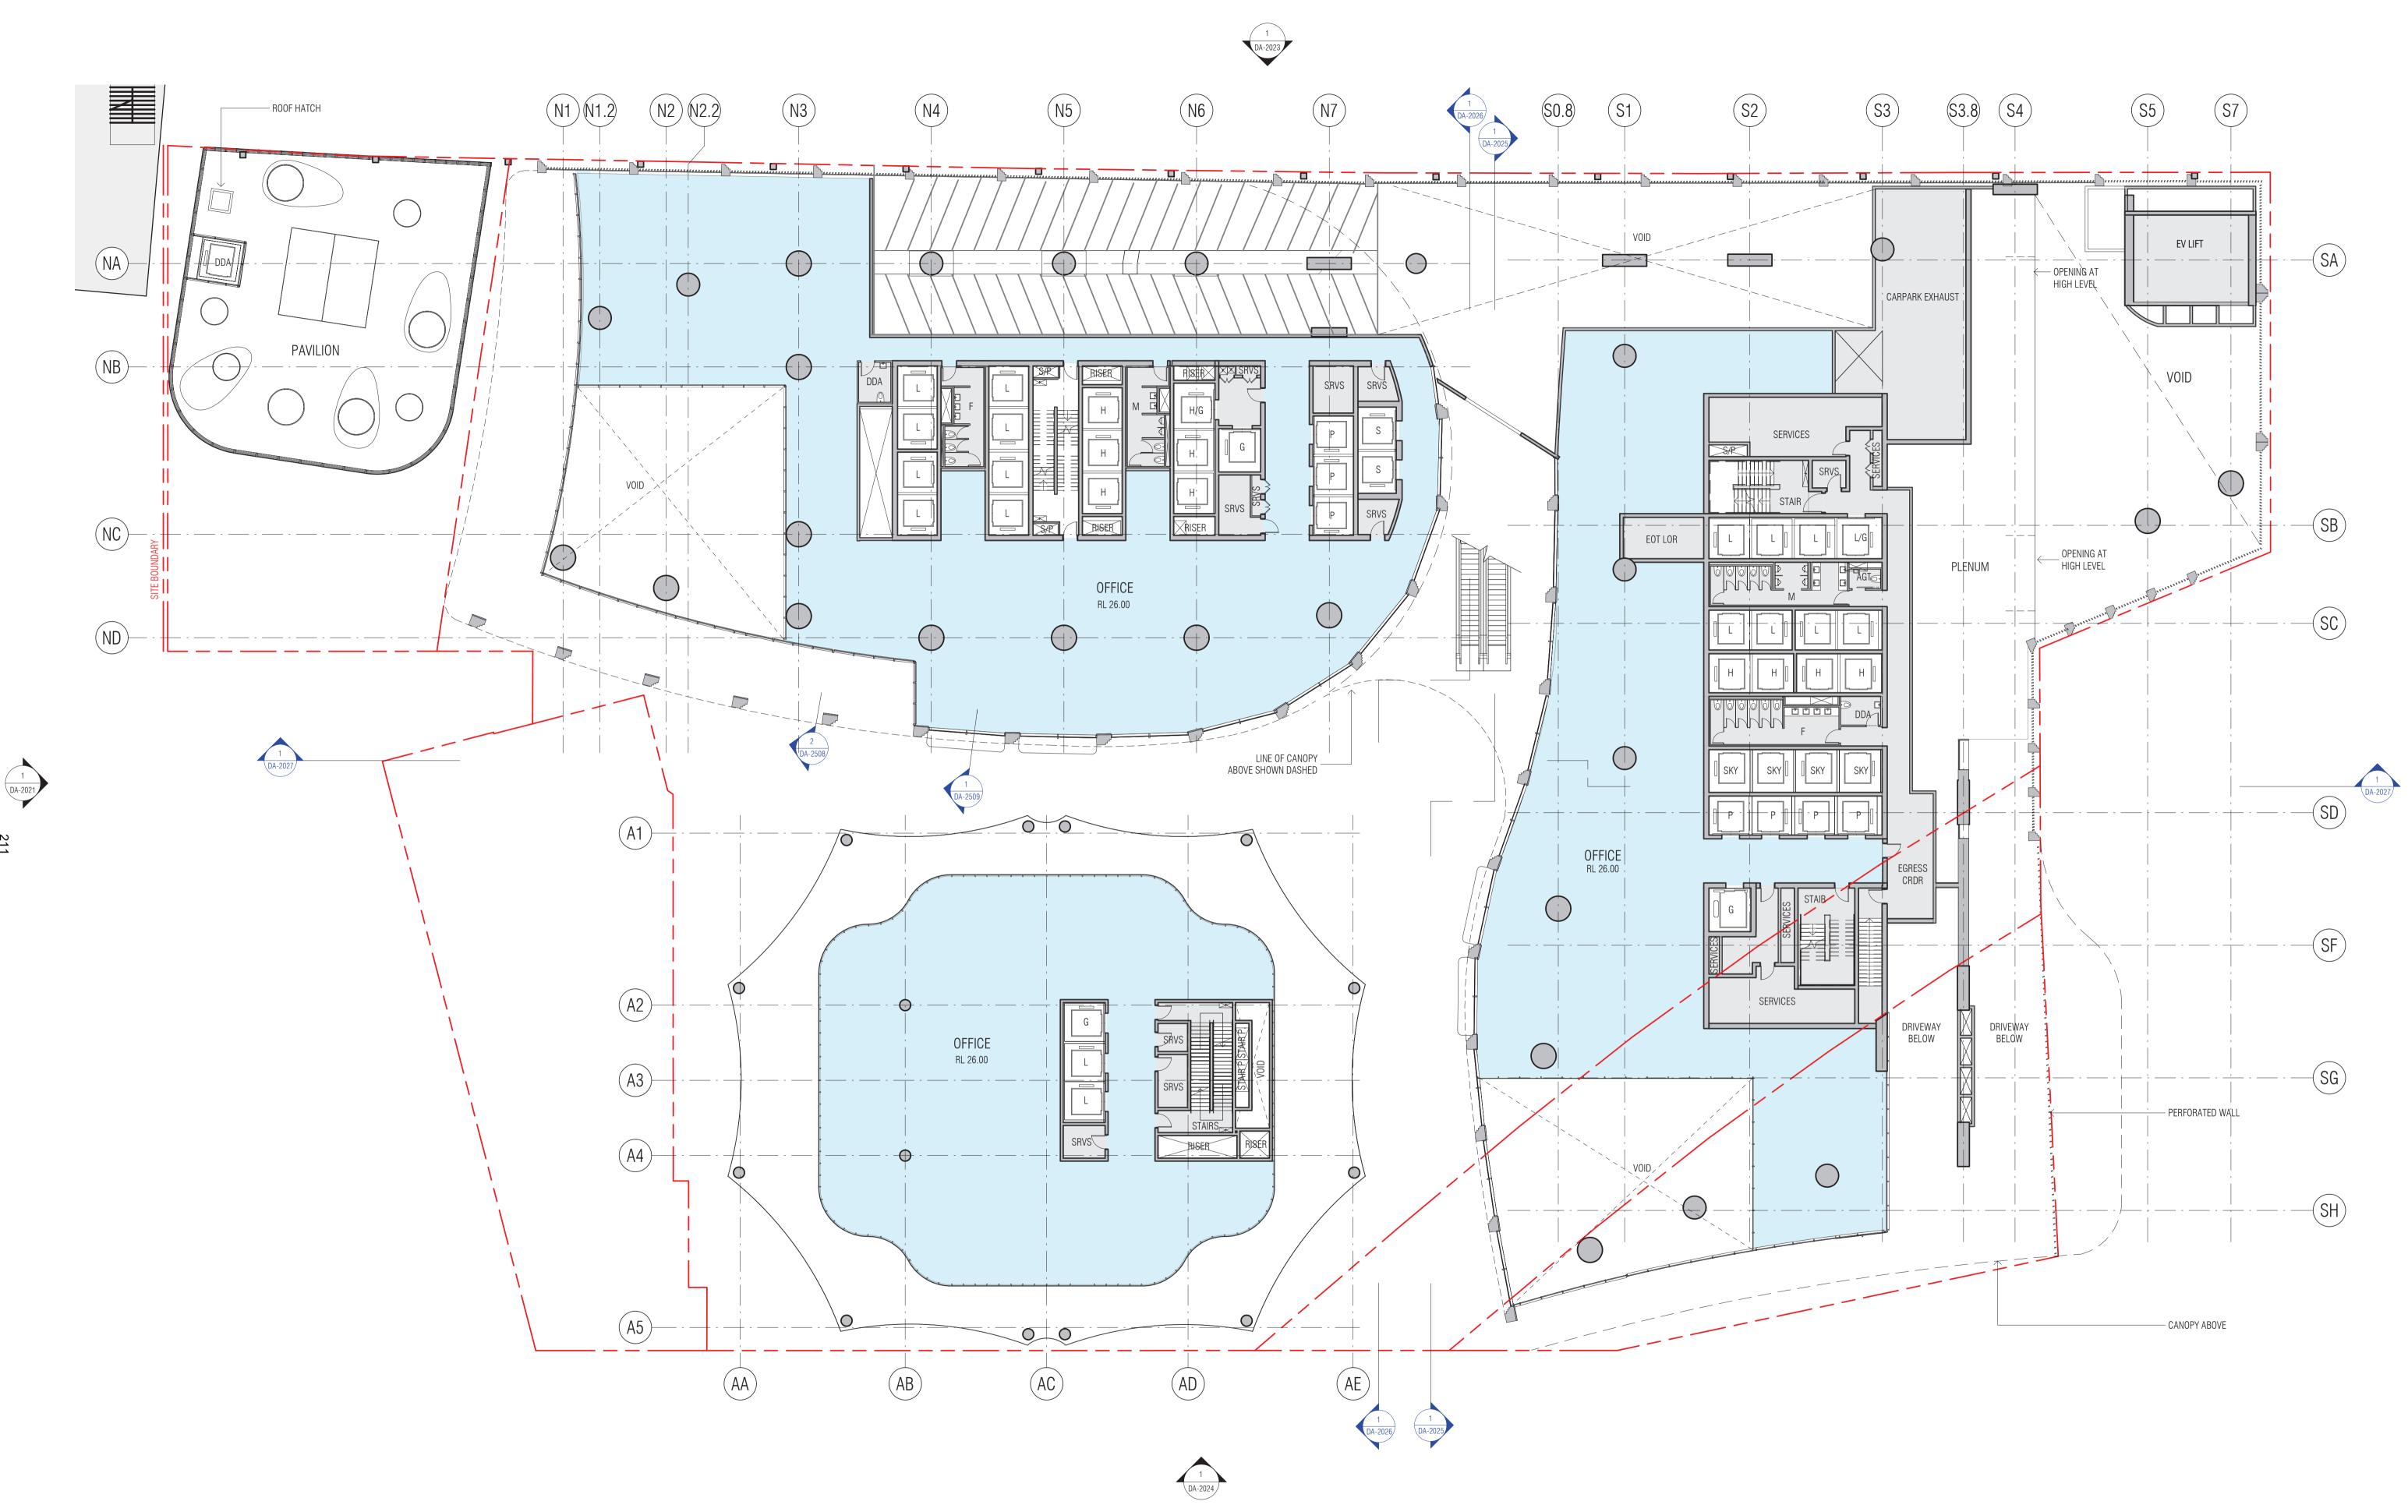

PROJECT CENTRAL PLACE SYDNEY 14-30 LEE STREET, HAYMARKET SYDNEY NSW 2000

**ISSUE PURPOSE** DESIGN

CHECKED C.BAUDIN

JOB NO. 19172

SCALE

DRAWING TITLE 1 : 200@A1

LEVEL 02 FLOOR PLAN - DAY 1 SCENARIO