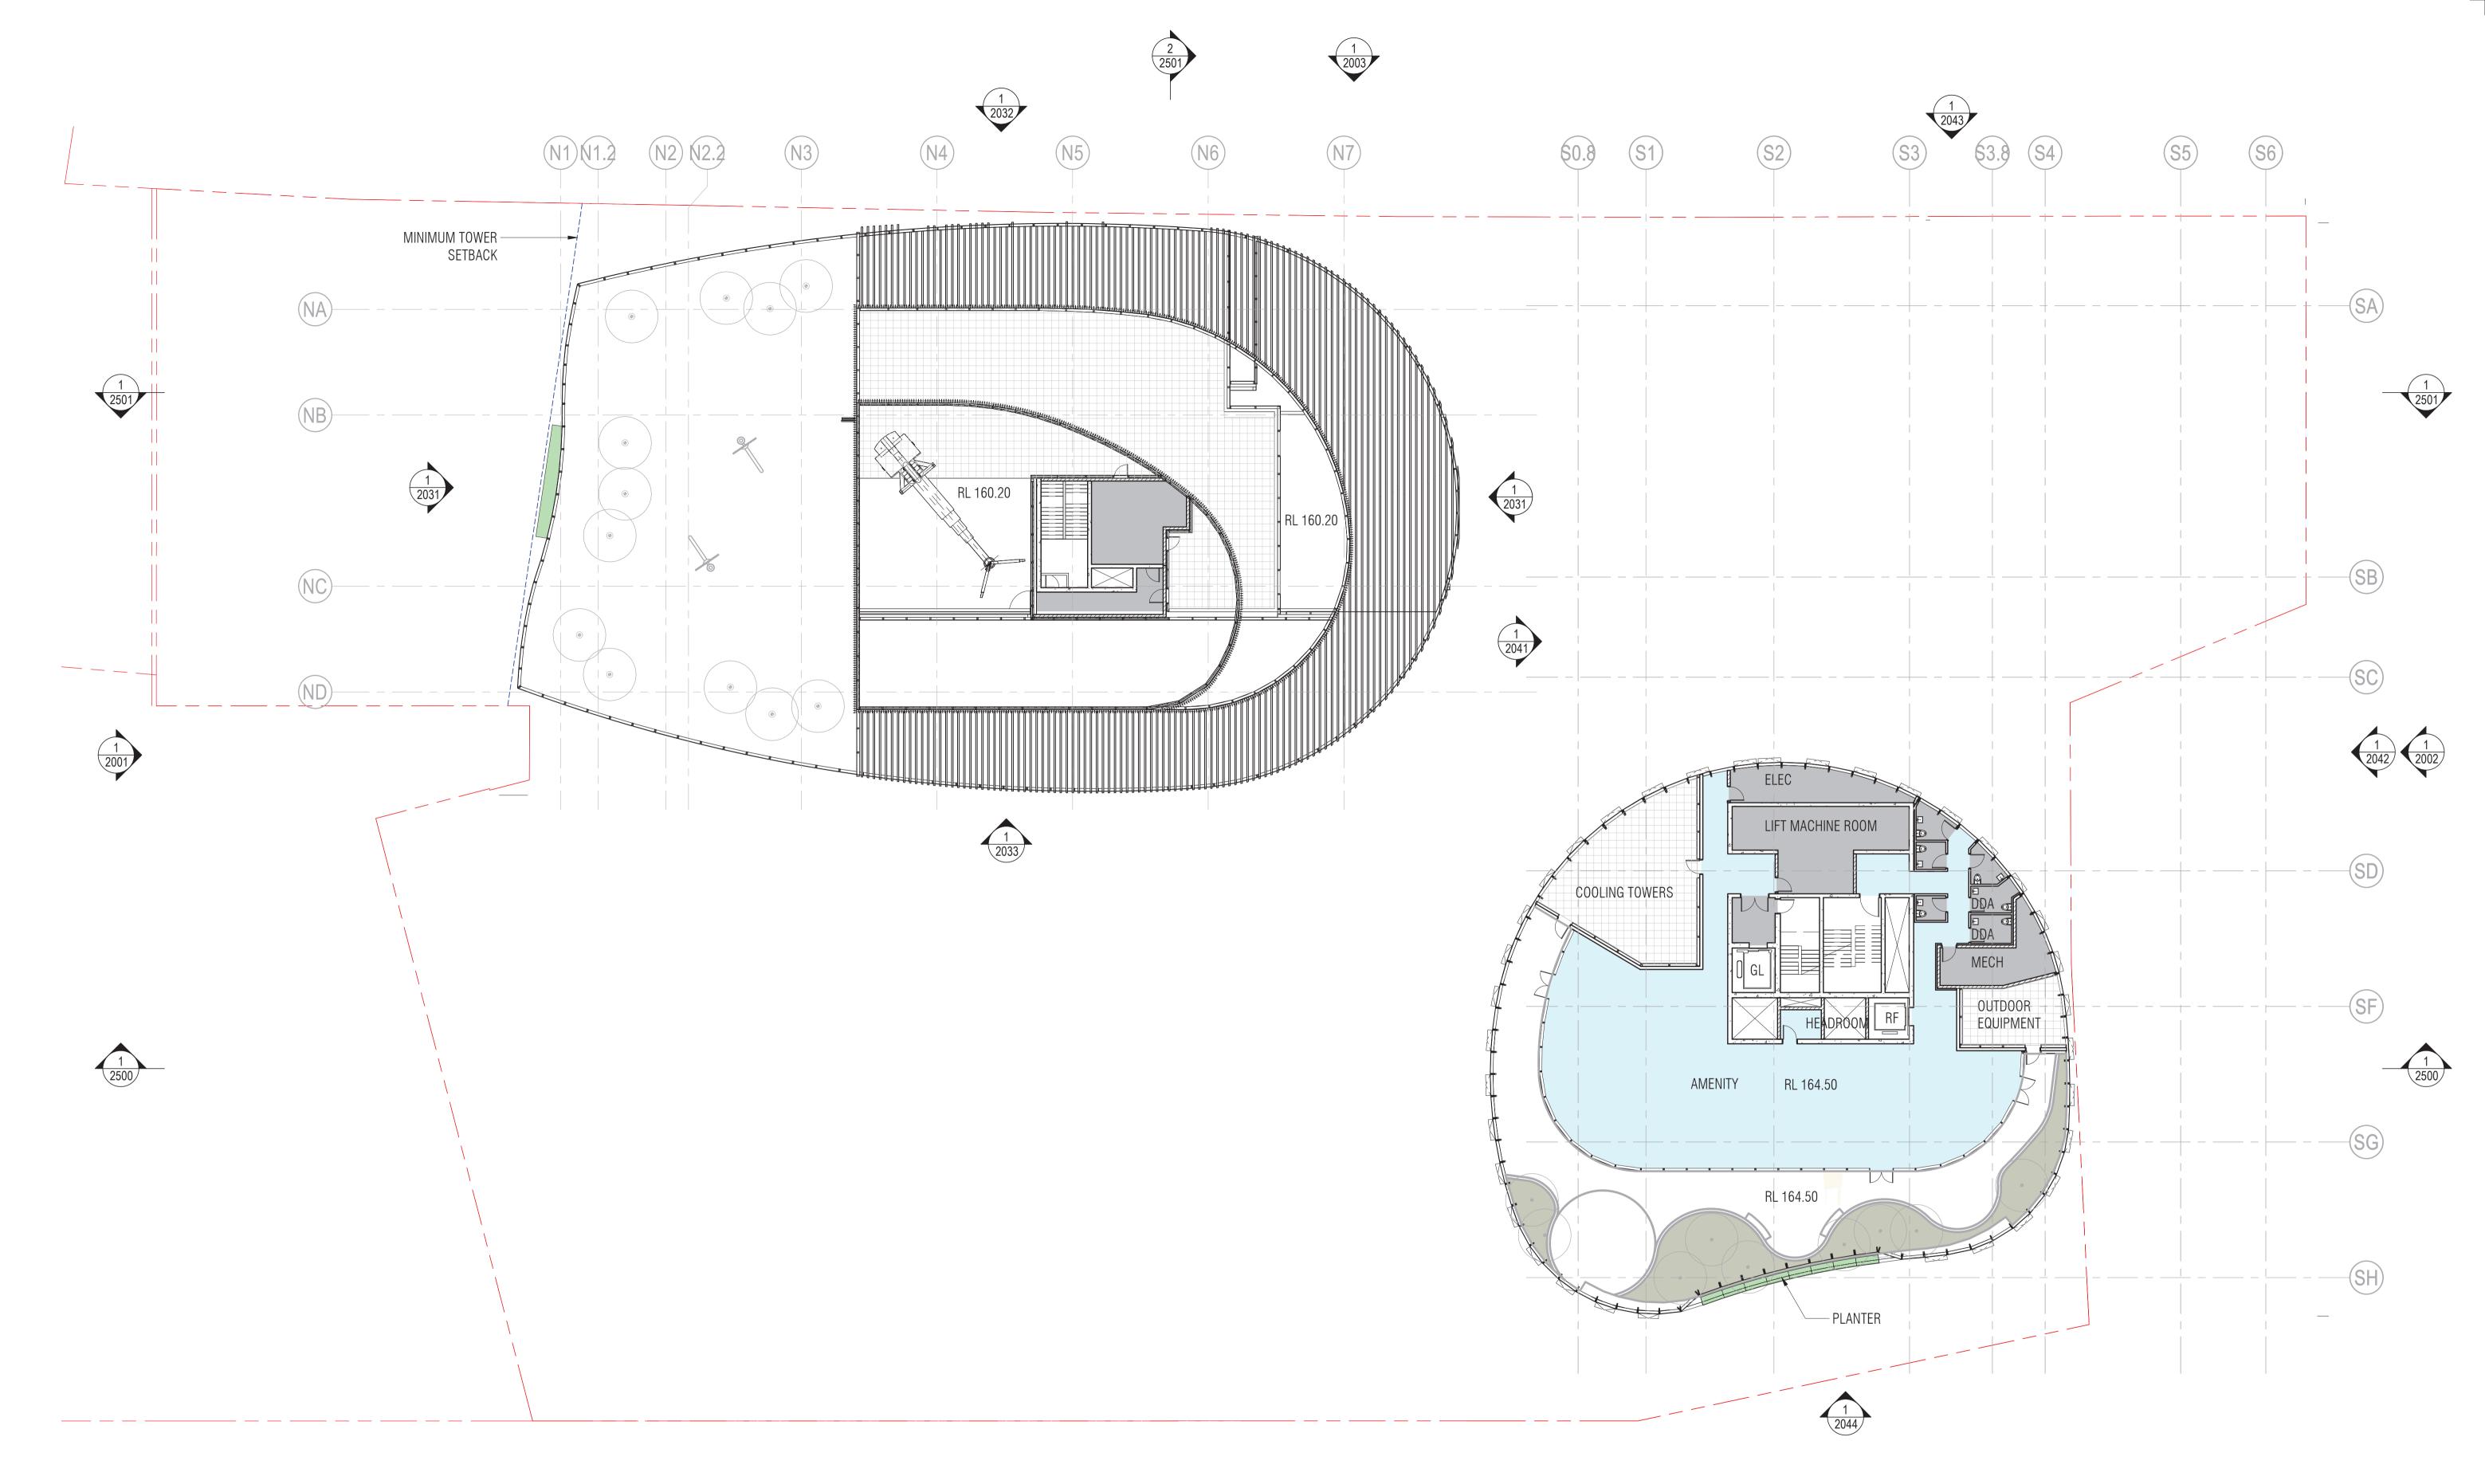

PROJECT CENTRAL PLACE SYDNEY 14-30 LEE STREET, HAYMARKET SYDNEY NSW 2000

**ISSUE PURPOSE** REV. DA-SUPPLEMENTARY DESIGN

AD

CHECKED KR

JOB NO.

SCALE

19172 1:200@A1

DRAWING TITLE

SOUTH TOWER PENTHOUSE LIFT MACHINE ROOM PLAN