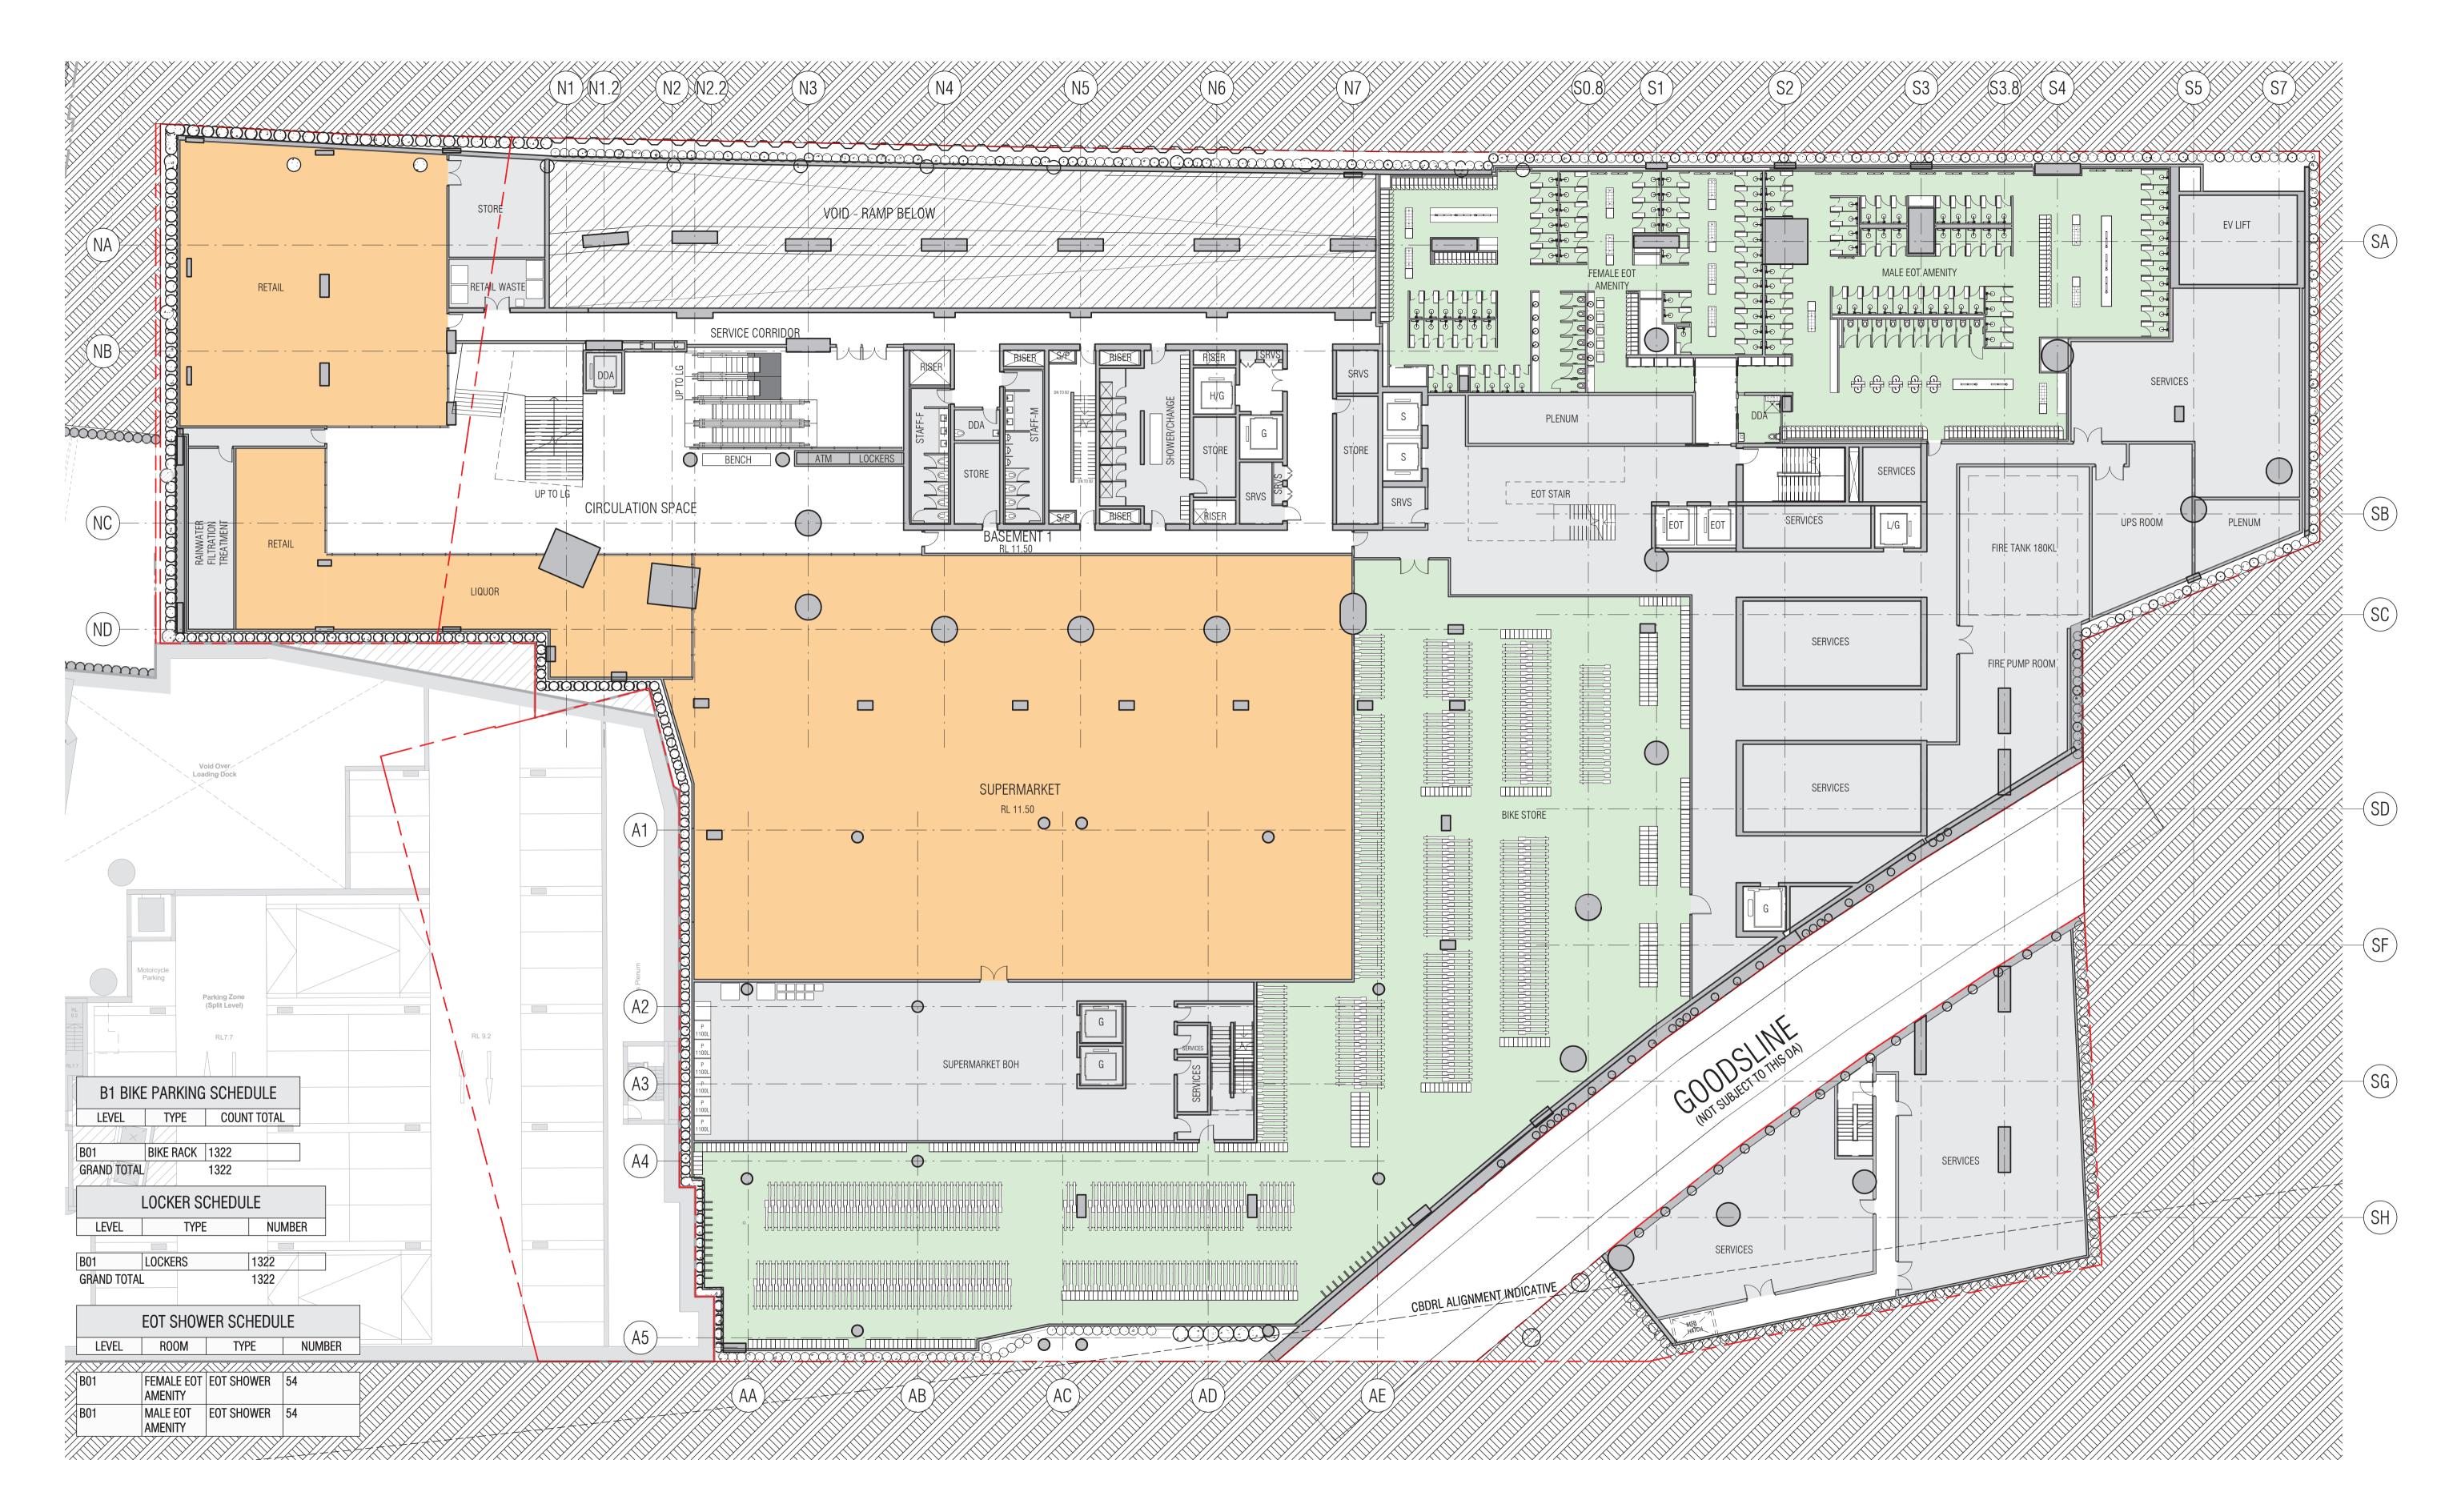

PROJECT CENTRAL PLACE SYDNEY 14-30 LEE STREET, HAYMARKET SYDNEY NSW 2000

**ISSUE PURPOSE** DA - SUPPLEMENTARY DESIGN

DRAWN SF JJ CM

CHECKED C.BAUDIN

JOB NO. 19172 SCALE

1:200@A1

BASEMENT 1 FLOOR PLAN

DRAWING TITLE