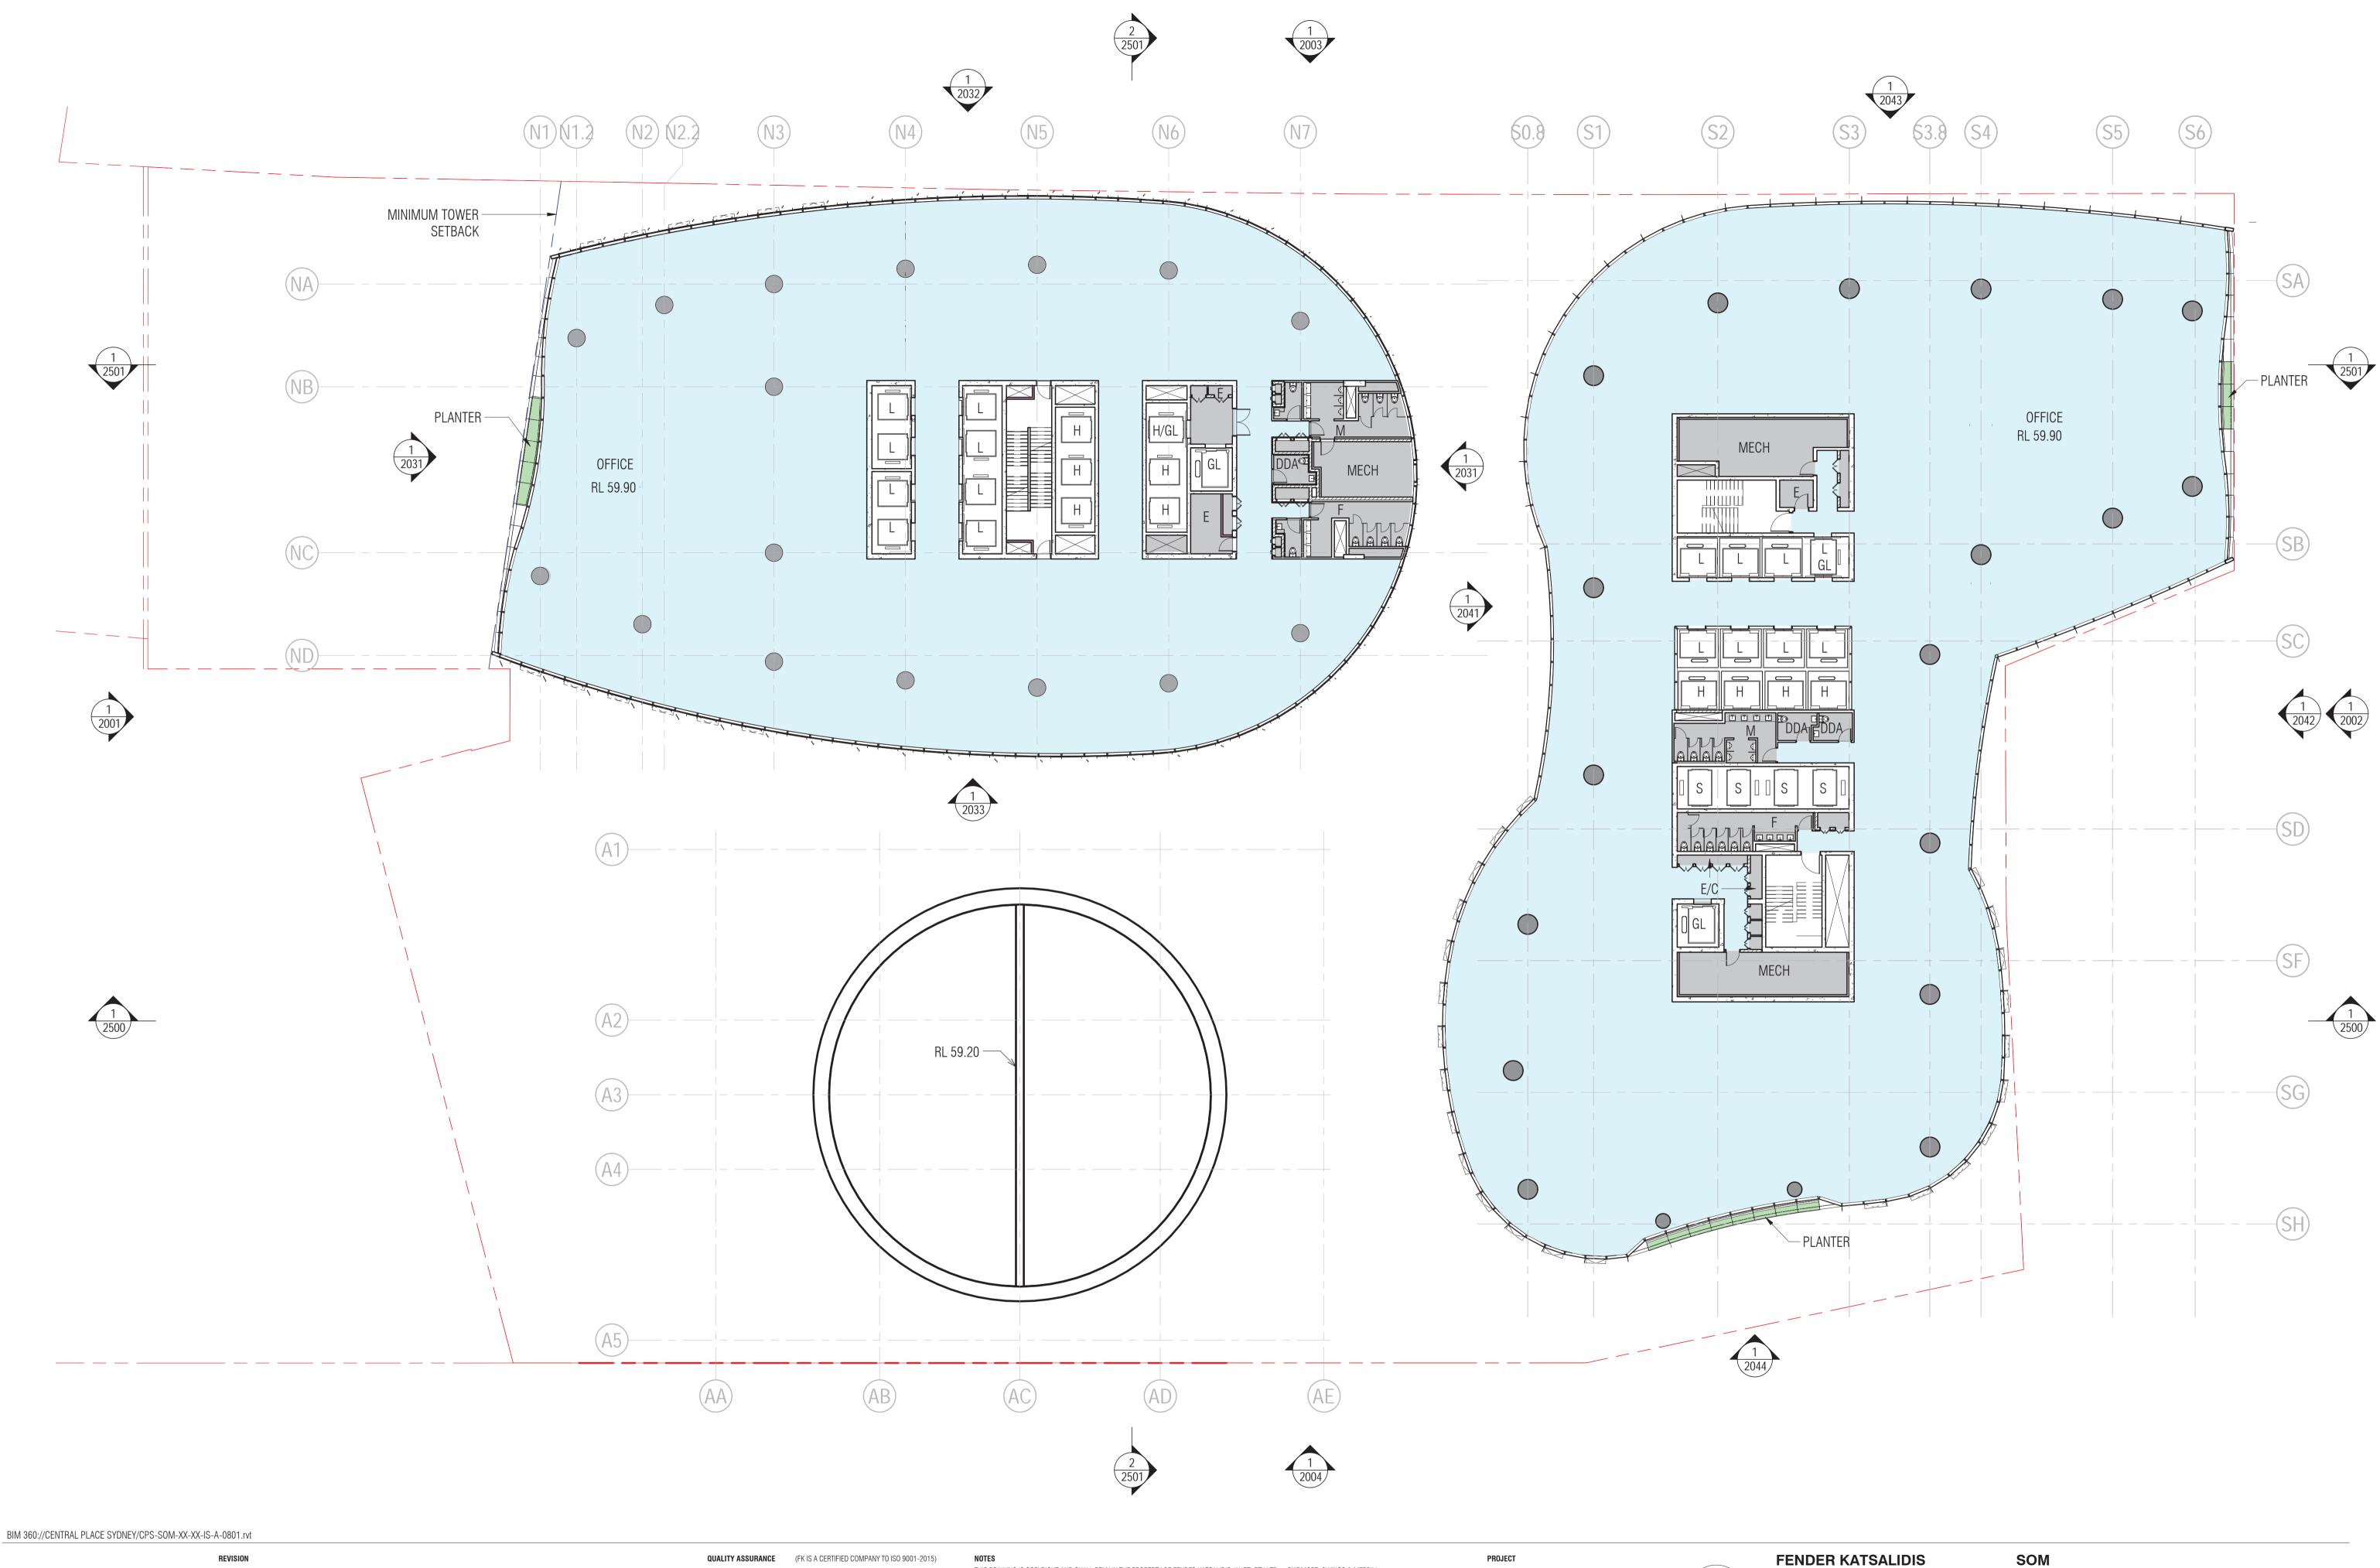

PROJECT CENTRAL PLACE SYDNEY 14-30 LEE STREET, HAYMARKET SYDNEY NSW 2000

**ISSUE PURPOSE** DA - SUPPLEMENTARY DESIGN

SF JJ CM

CHECKED C.BAUDIN

JOB NO. 19172 SCALE

DRAWING TITLE BASEMENT 3 FLOOR PLAN

1:200@A1