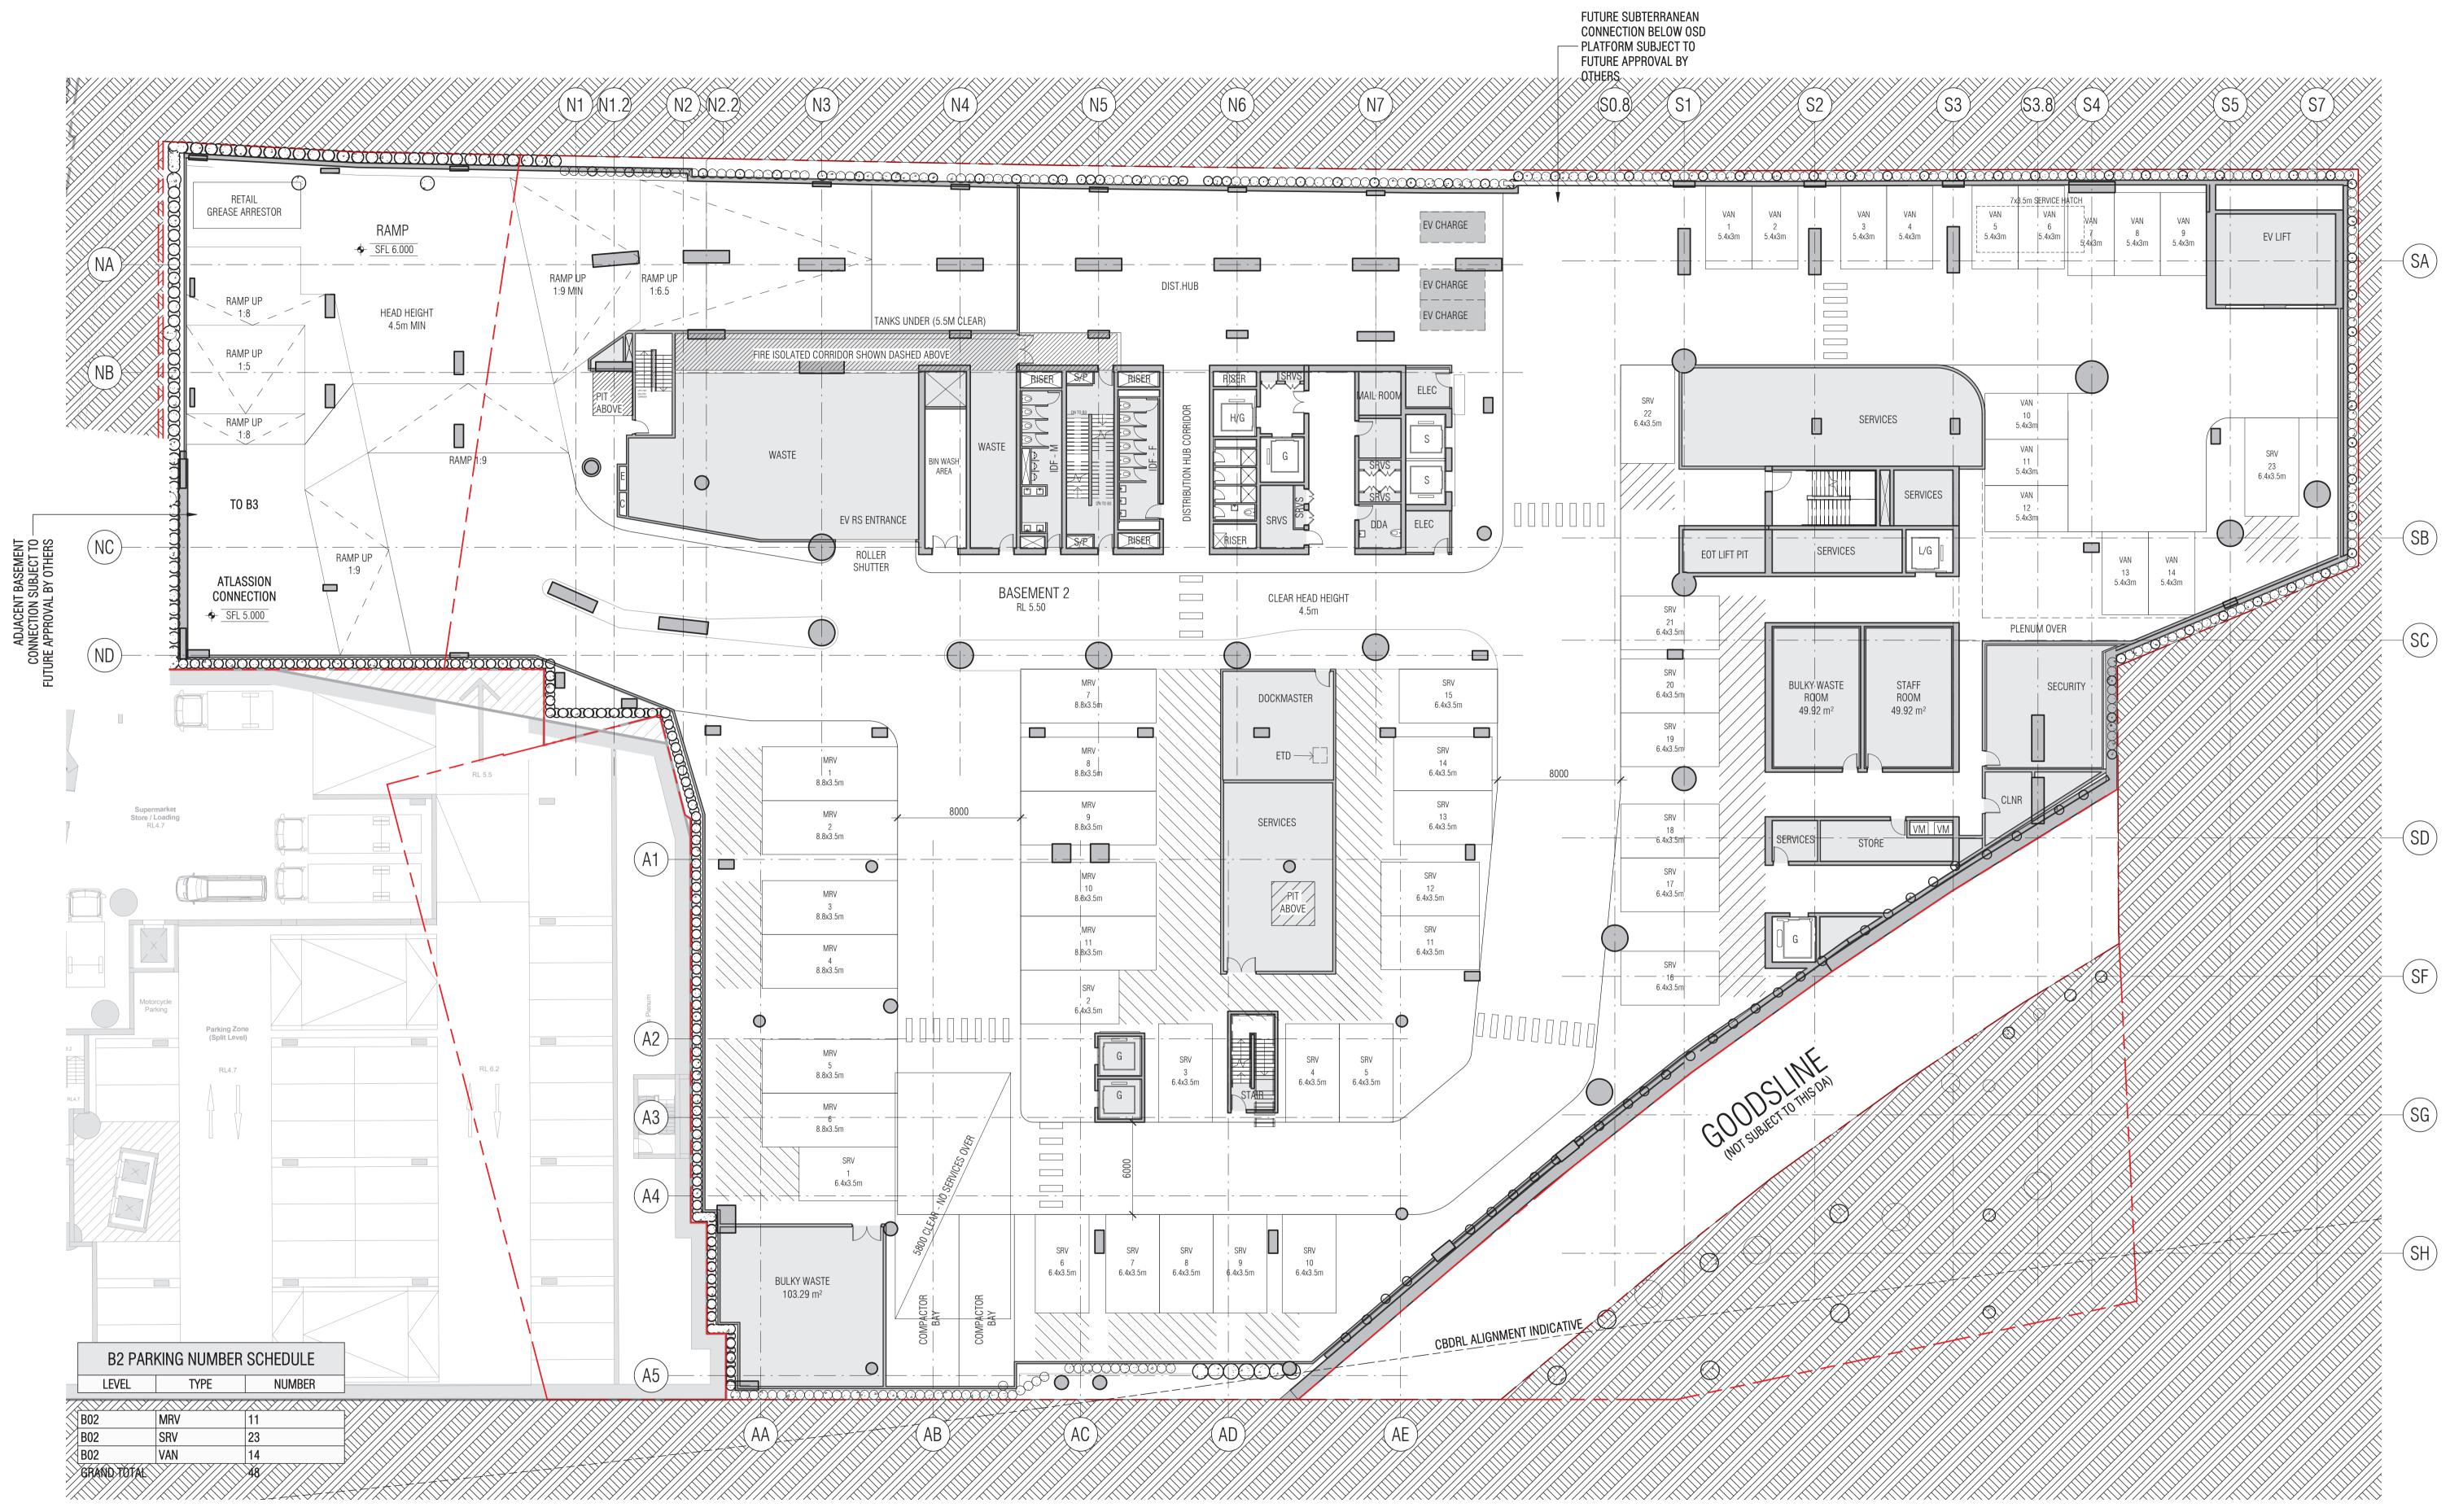

PROJECT CENTRAL PLACE SYDNEY 14-30 LEE STREET, HAYMARKET SYDNEY NSW 2000

**ISSUE PURPOSE** 

DRAWN SF JJ CM

CHECKED C.BAUDIN

JOB NO. 19172 SCALE 1:200@A1

DRAWING TITLE BASEMENT 2 FLOOR PLAN