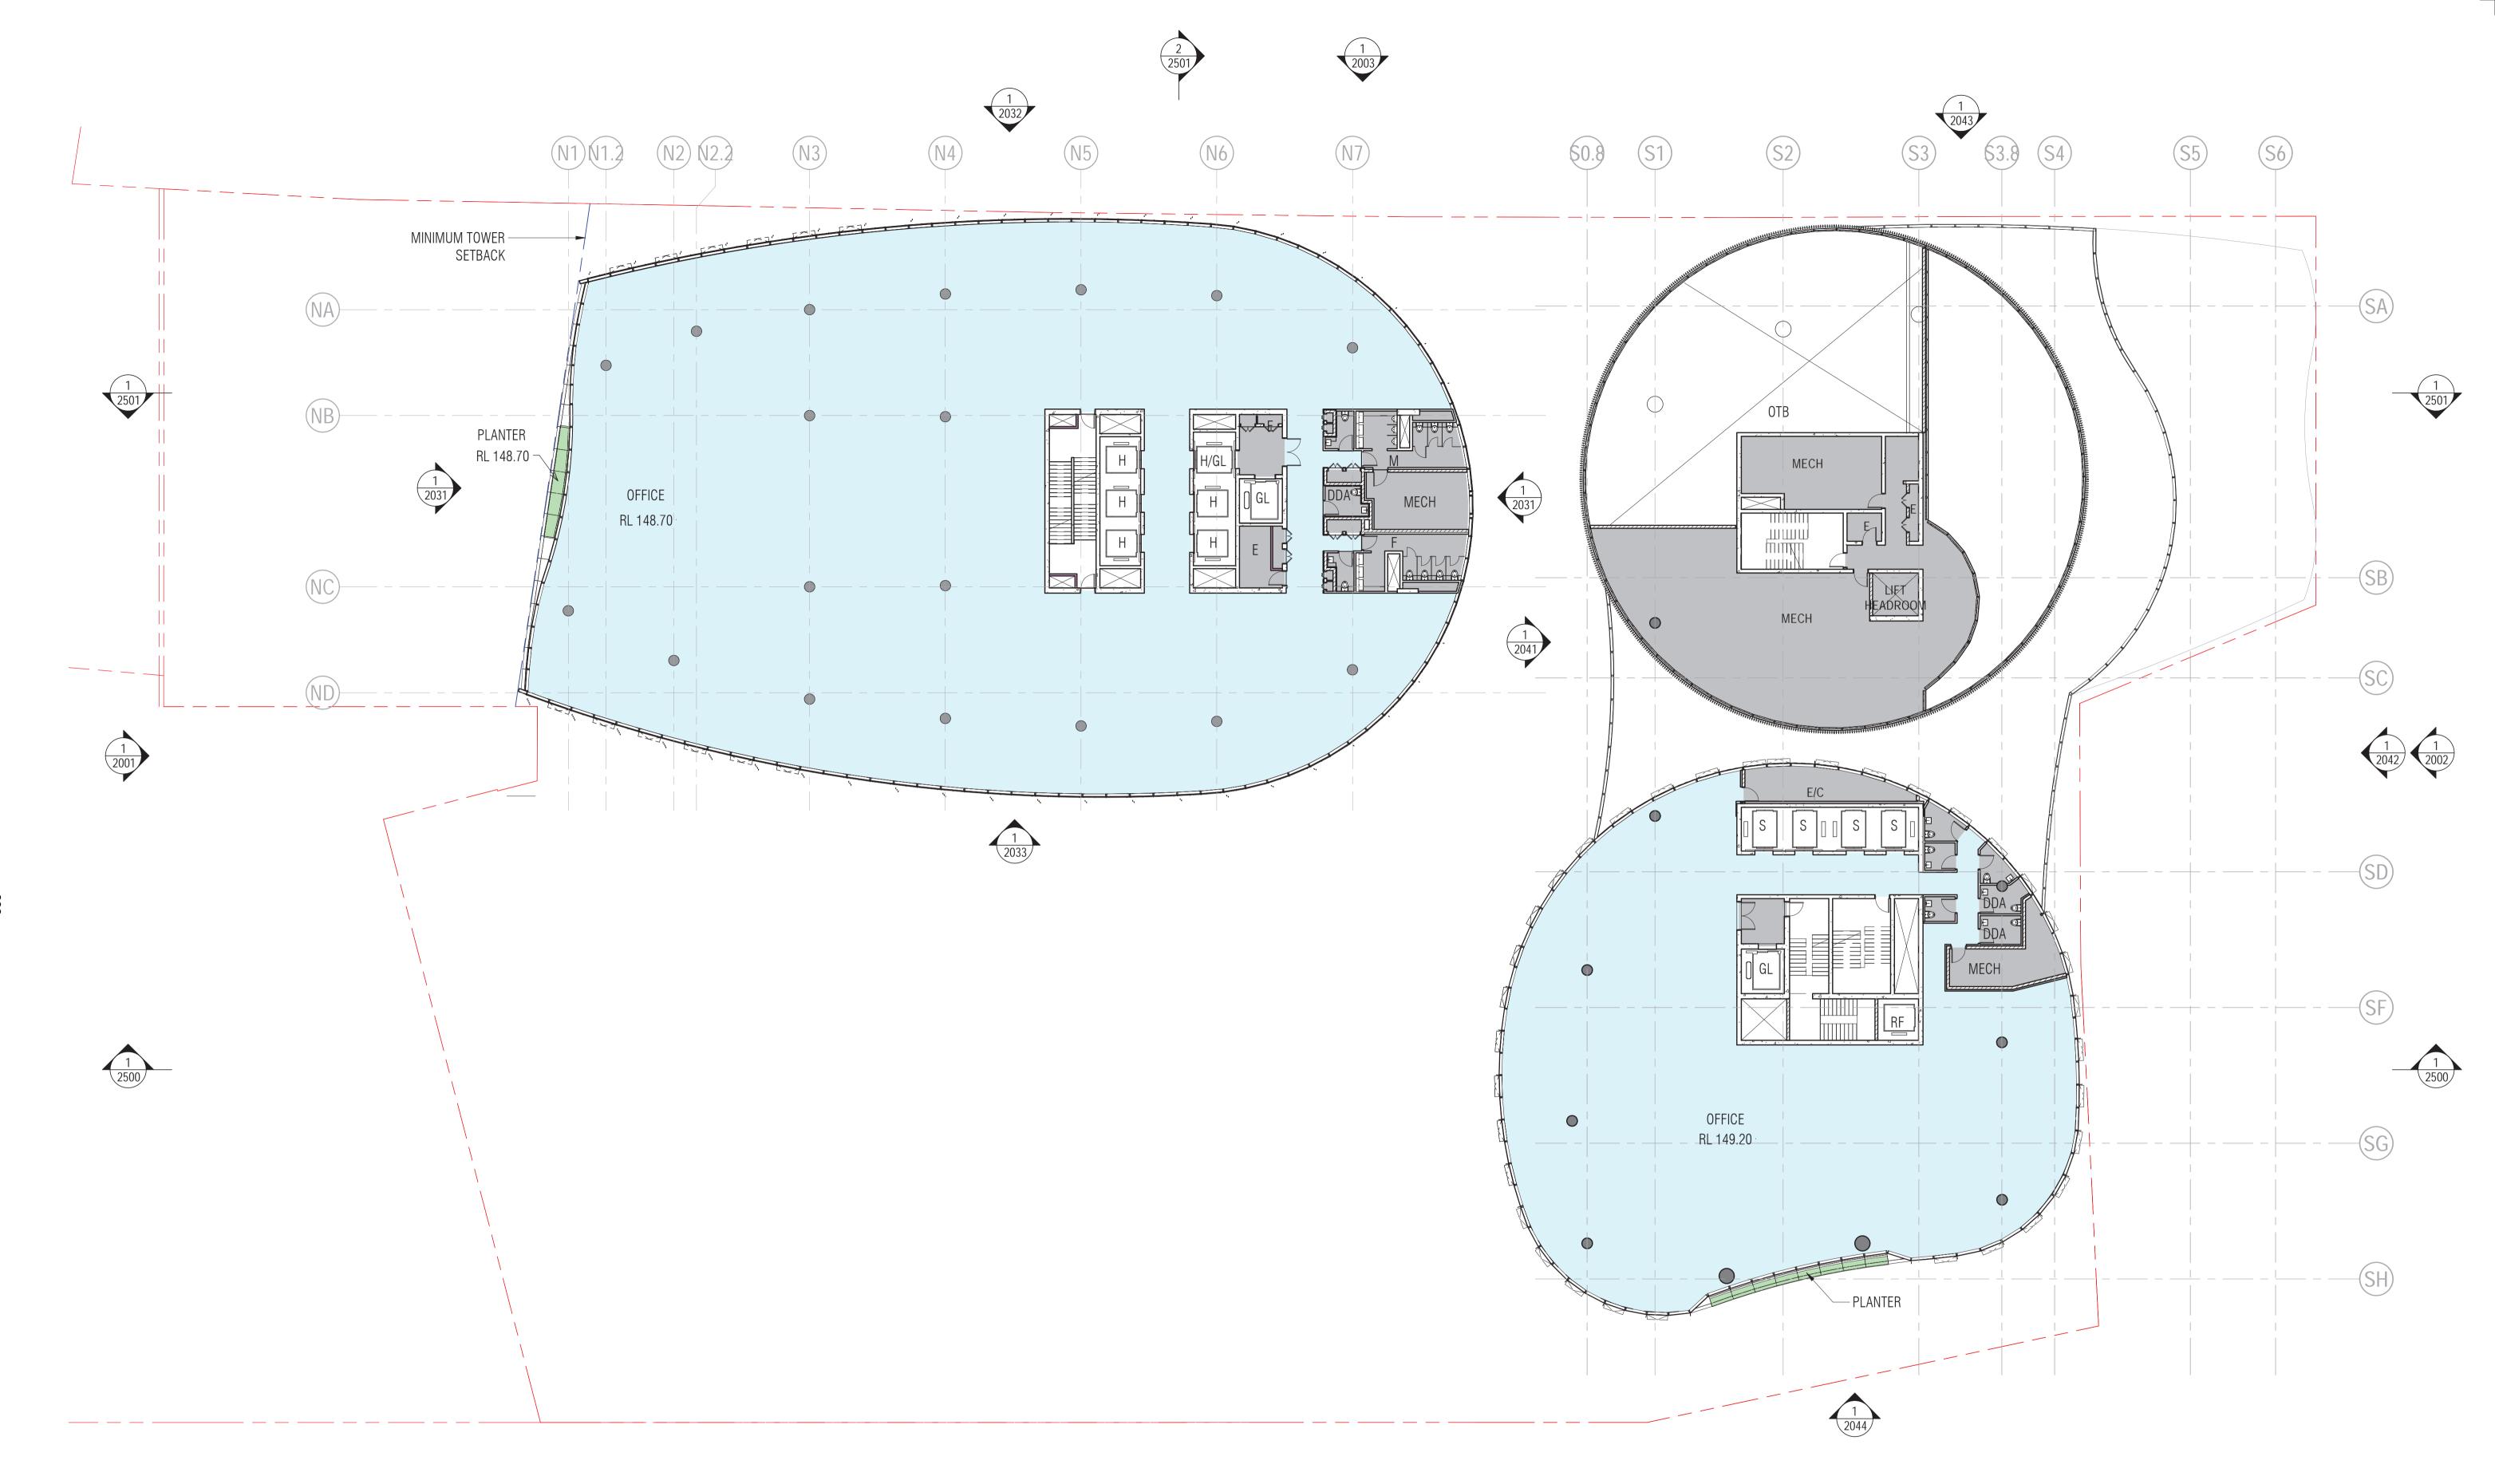

PROJECT CENTRAL PLACE SYDNEY 14-30 LEE STREET, HAYMARKET SYDNEY NSW 2000

**ISSUE PURPOSE** DA - SUPPLEMENTARY DESIGN

CHECKED C.BAUDIN

JOB NO. 19172

SCALE 1 : 200@A1

DRAWING TITLE

LEVEL 03 FLOOR PLAN