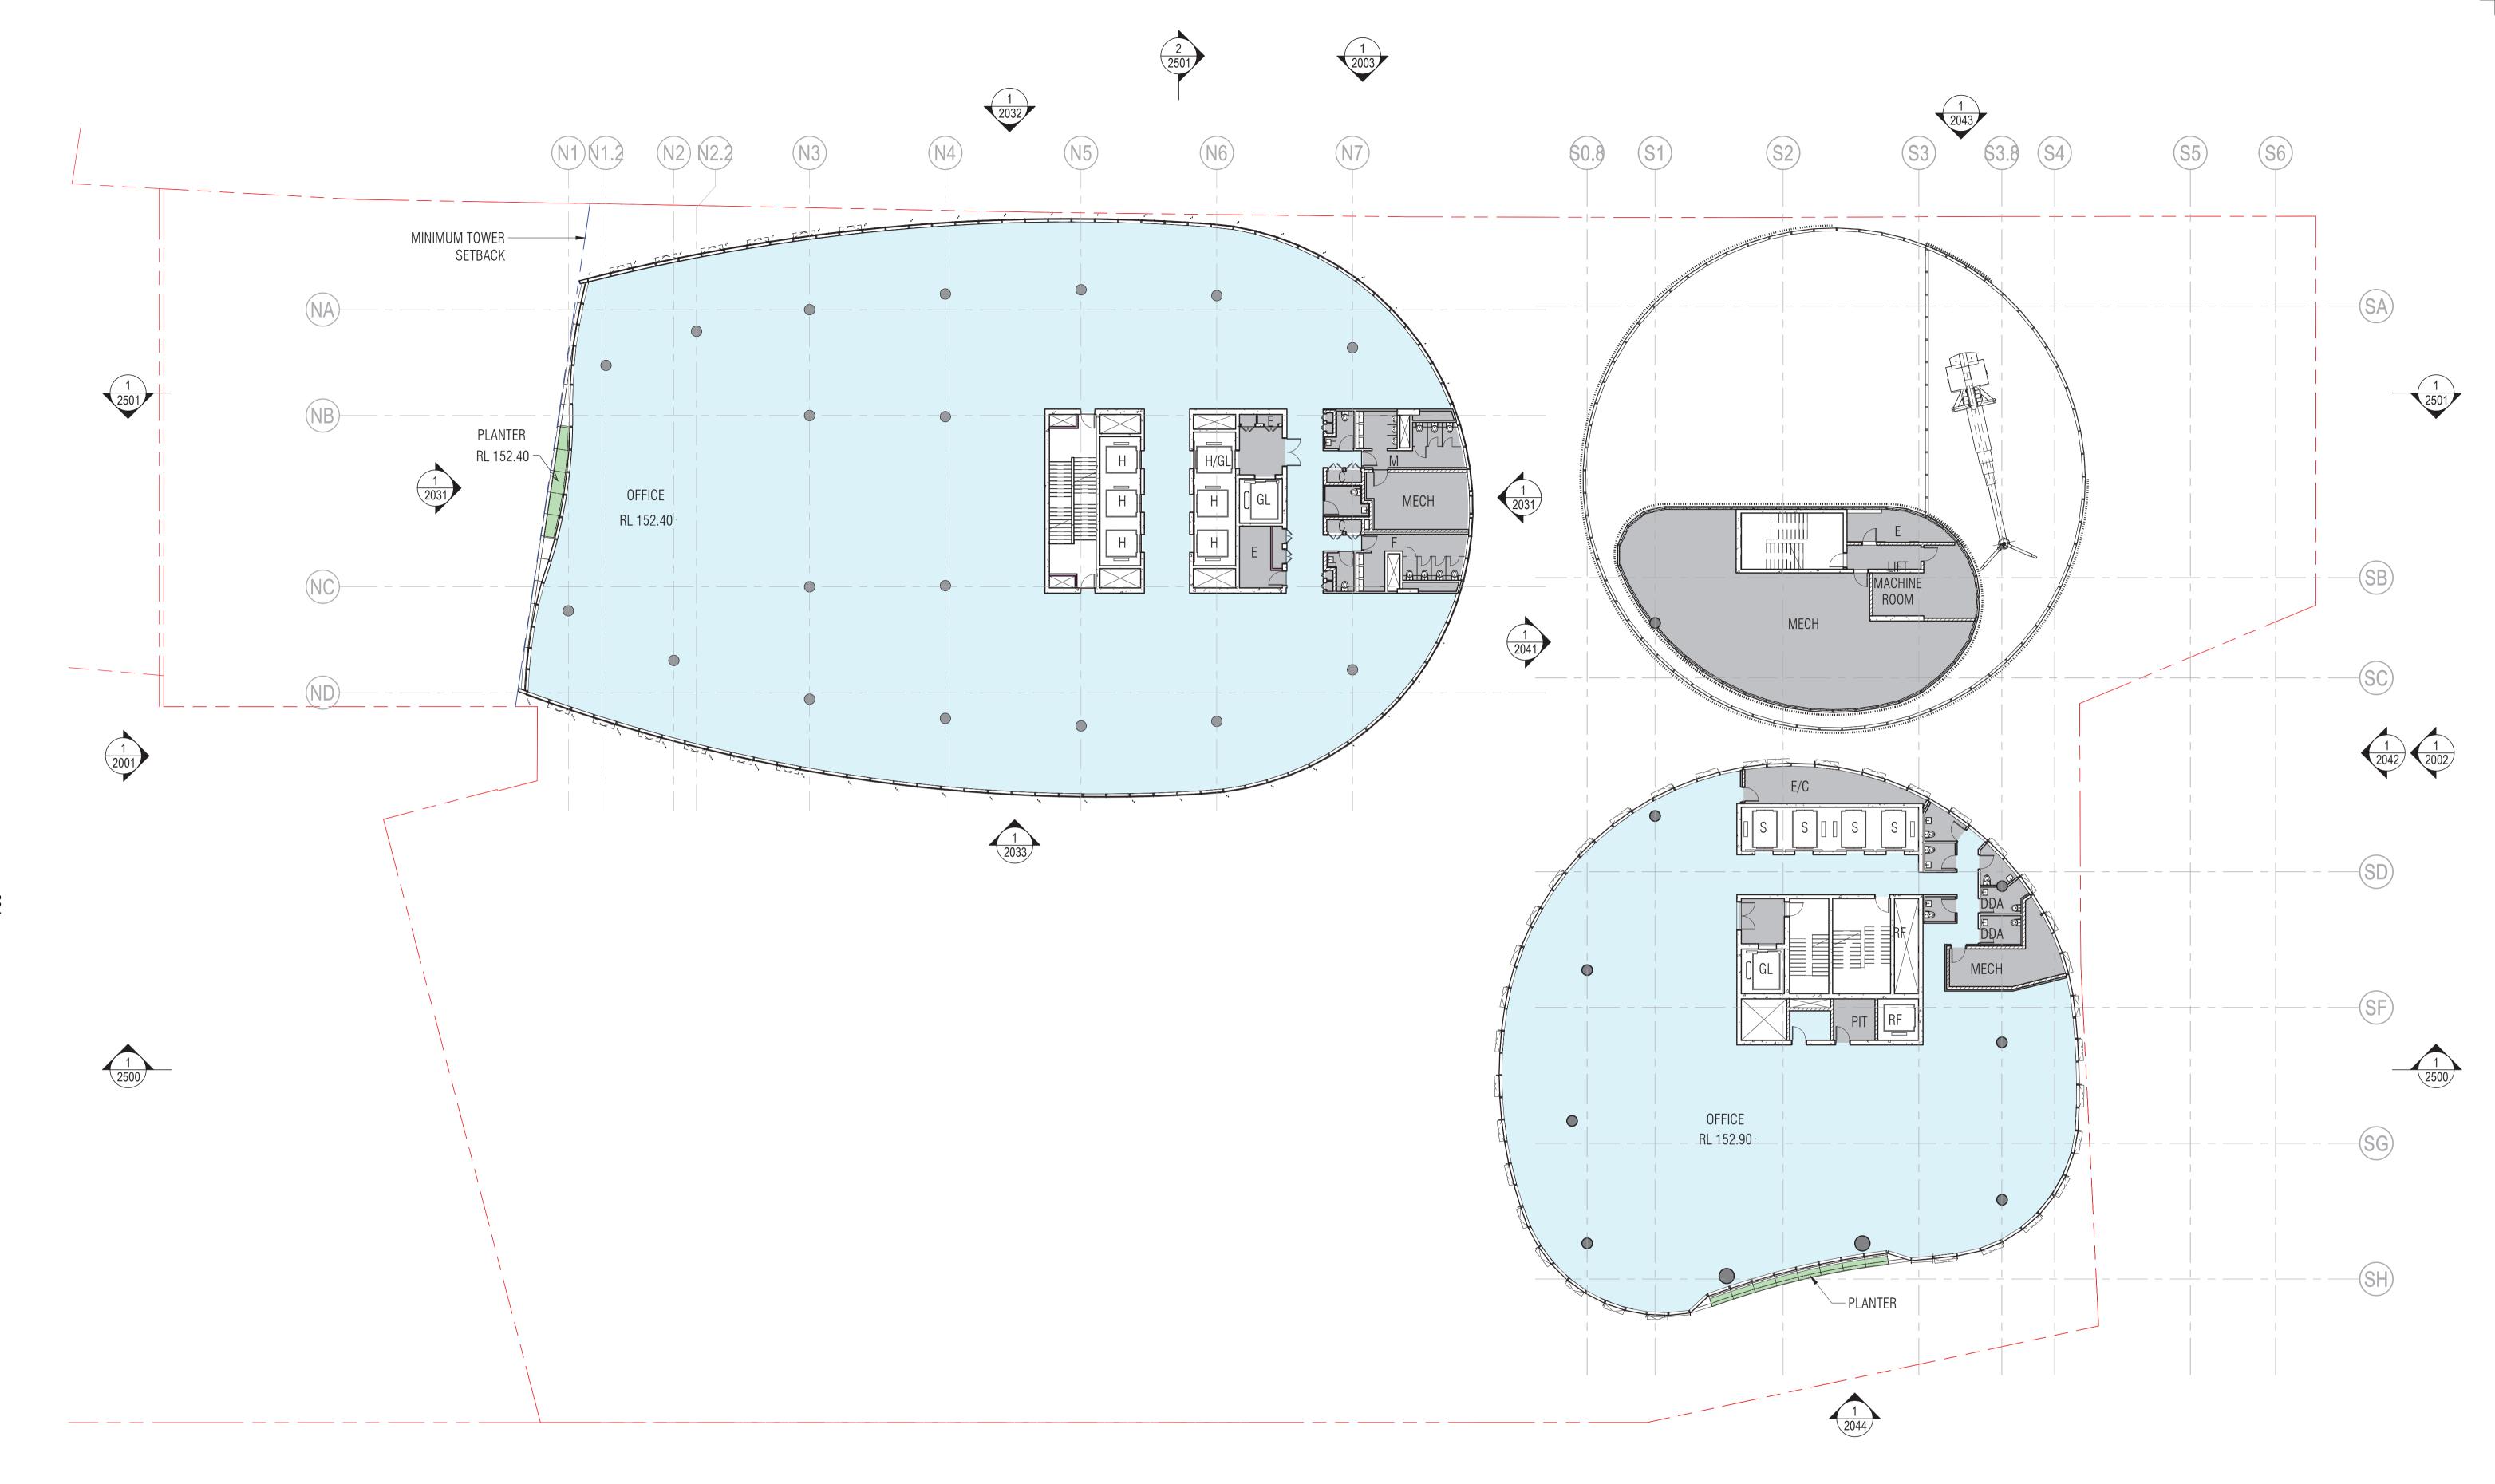

**ISSUE PURPOSE** REV. DA-SUPPLEMENTARY DESIGN

AD

CHECKED A. OBENDORF JOB NO.

SCALE 19172 1 : 200@A1

DRAWING TITLE

LEVEL 35 FLOOR PLAN SOUTH TOWER TYPICAL SKY RISE TOWER PLAN (LEVELS 34-37 SIMILAR)

PROJECT CENTRAL PLACE SYDNEY 14-30 LEE STREET, HAYMARKET SYDNEY NSW 2000

**ISSUE PURPOSE** DA-SUPPLEMENTARY DESIGN

AD

CHECKED A. OBENDORF JOB NO.

SCALE 19172 1 : 200@A1

LEVEL 36 FLOOR PLAN, TYPICAL SOUTH TOWER SKY RISE PLAN (LEVELS 34-37 SIMILAR) , NORTH TOWER ROOF PLAN