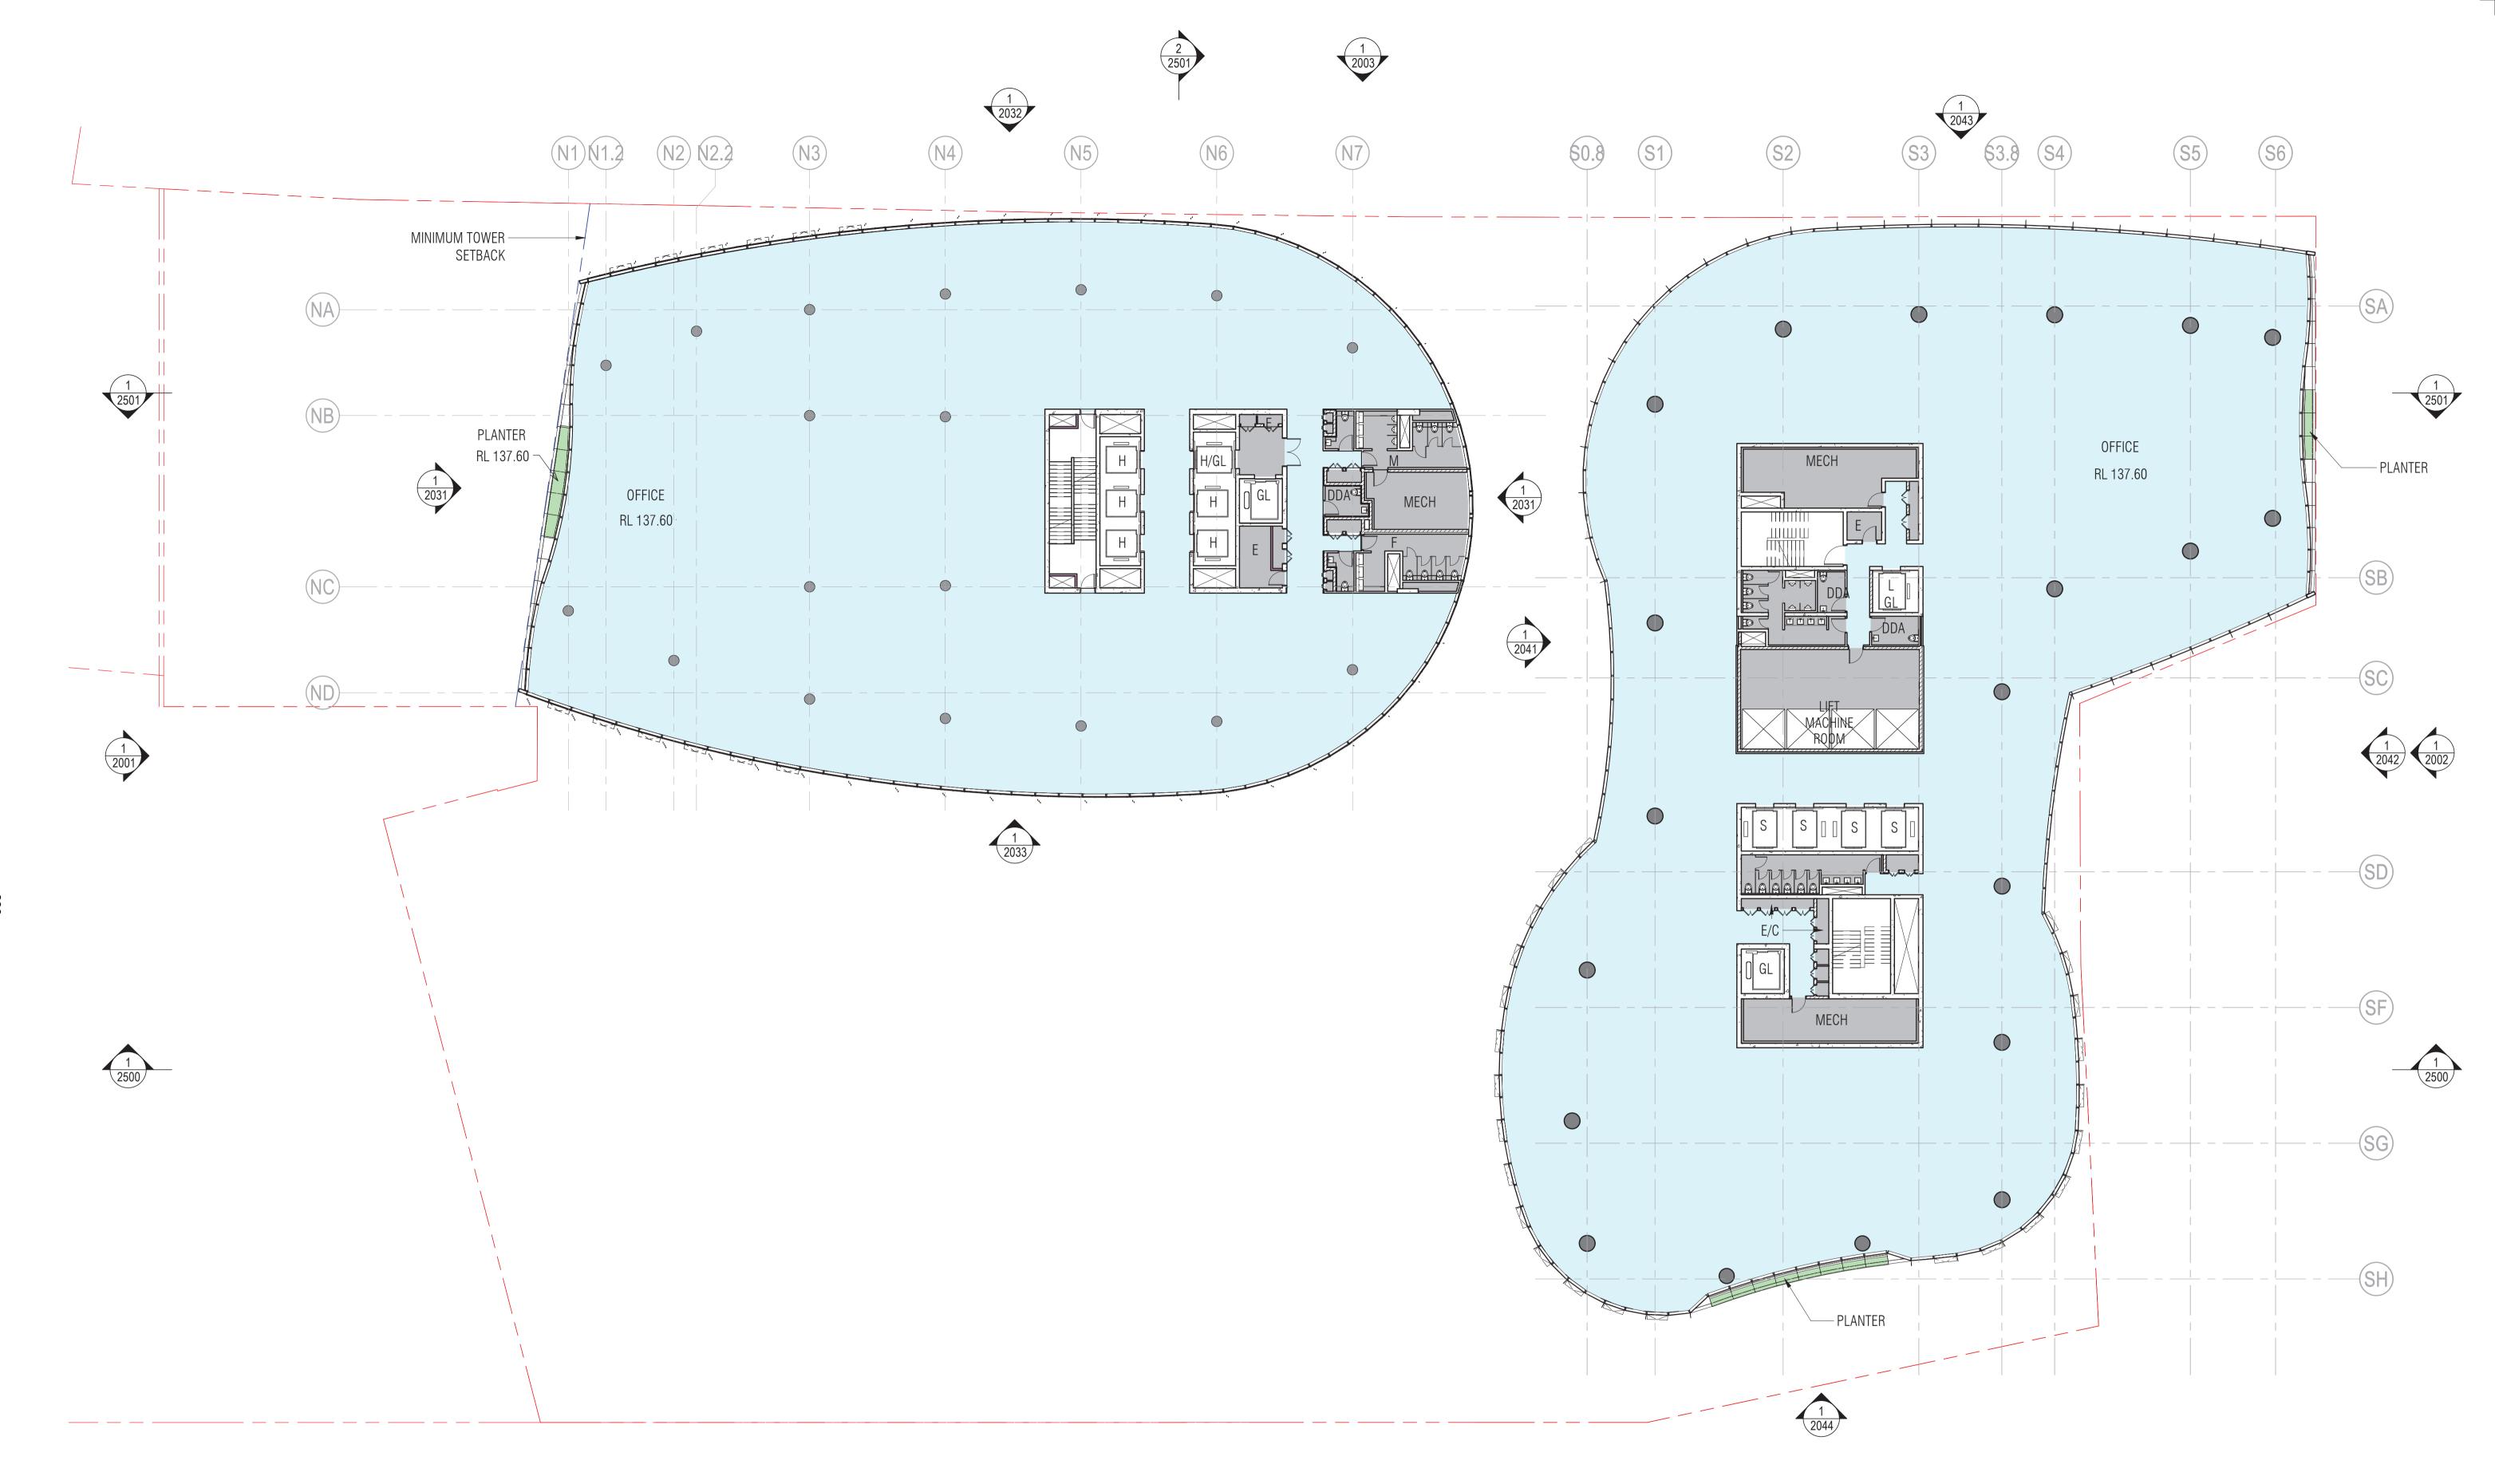

PROJECT CENTRAL PLACE SYDNEY 14-30 LEE STREET, HAYMARKET SYDNEY NSW 2000

**ISSUE PURPOSE** DESIGN

CHECKED C.BAUDIN

JOB NO. 19172

SCALE

1:200@A1

DRAWING TITLE

LEVEL 01 FLOOR PLAN - DAY 1 SCENARIO