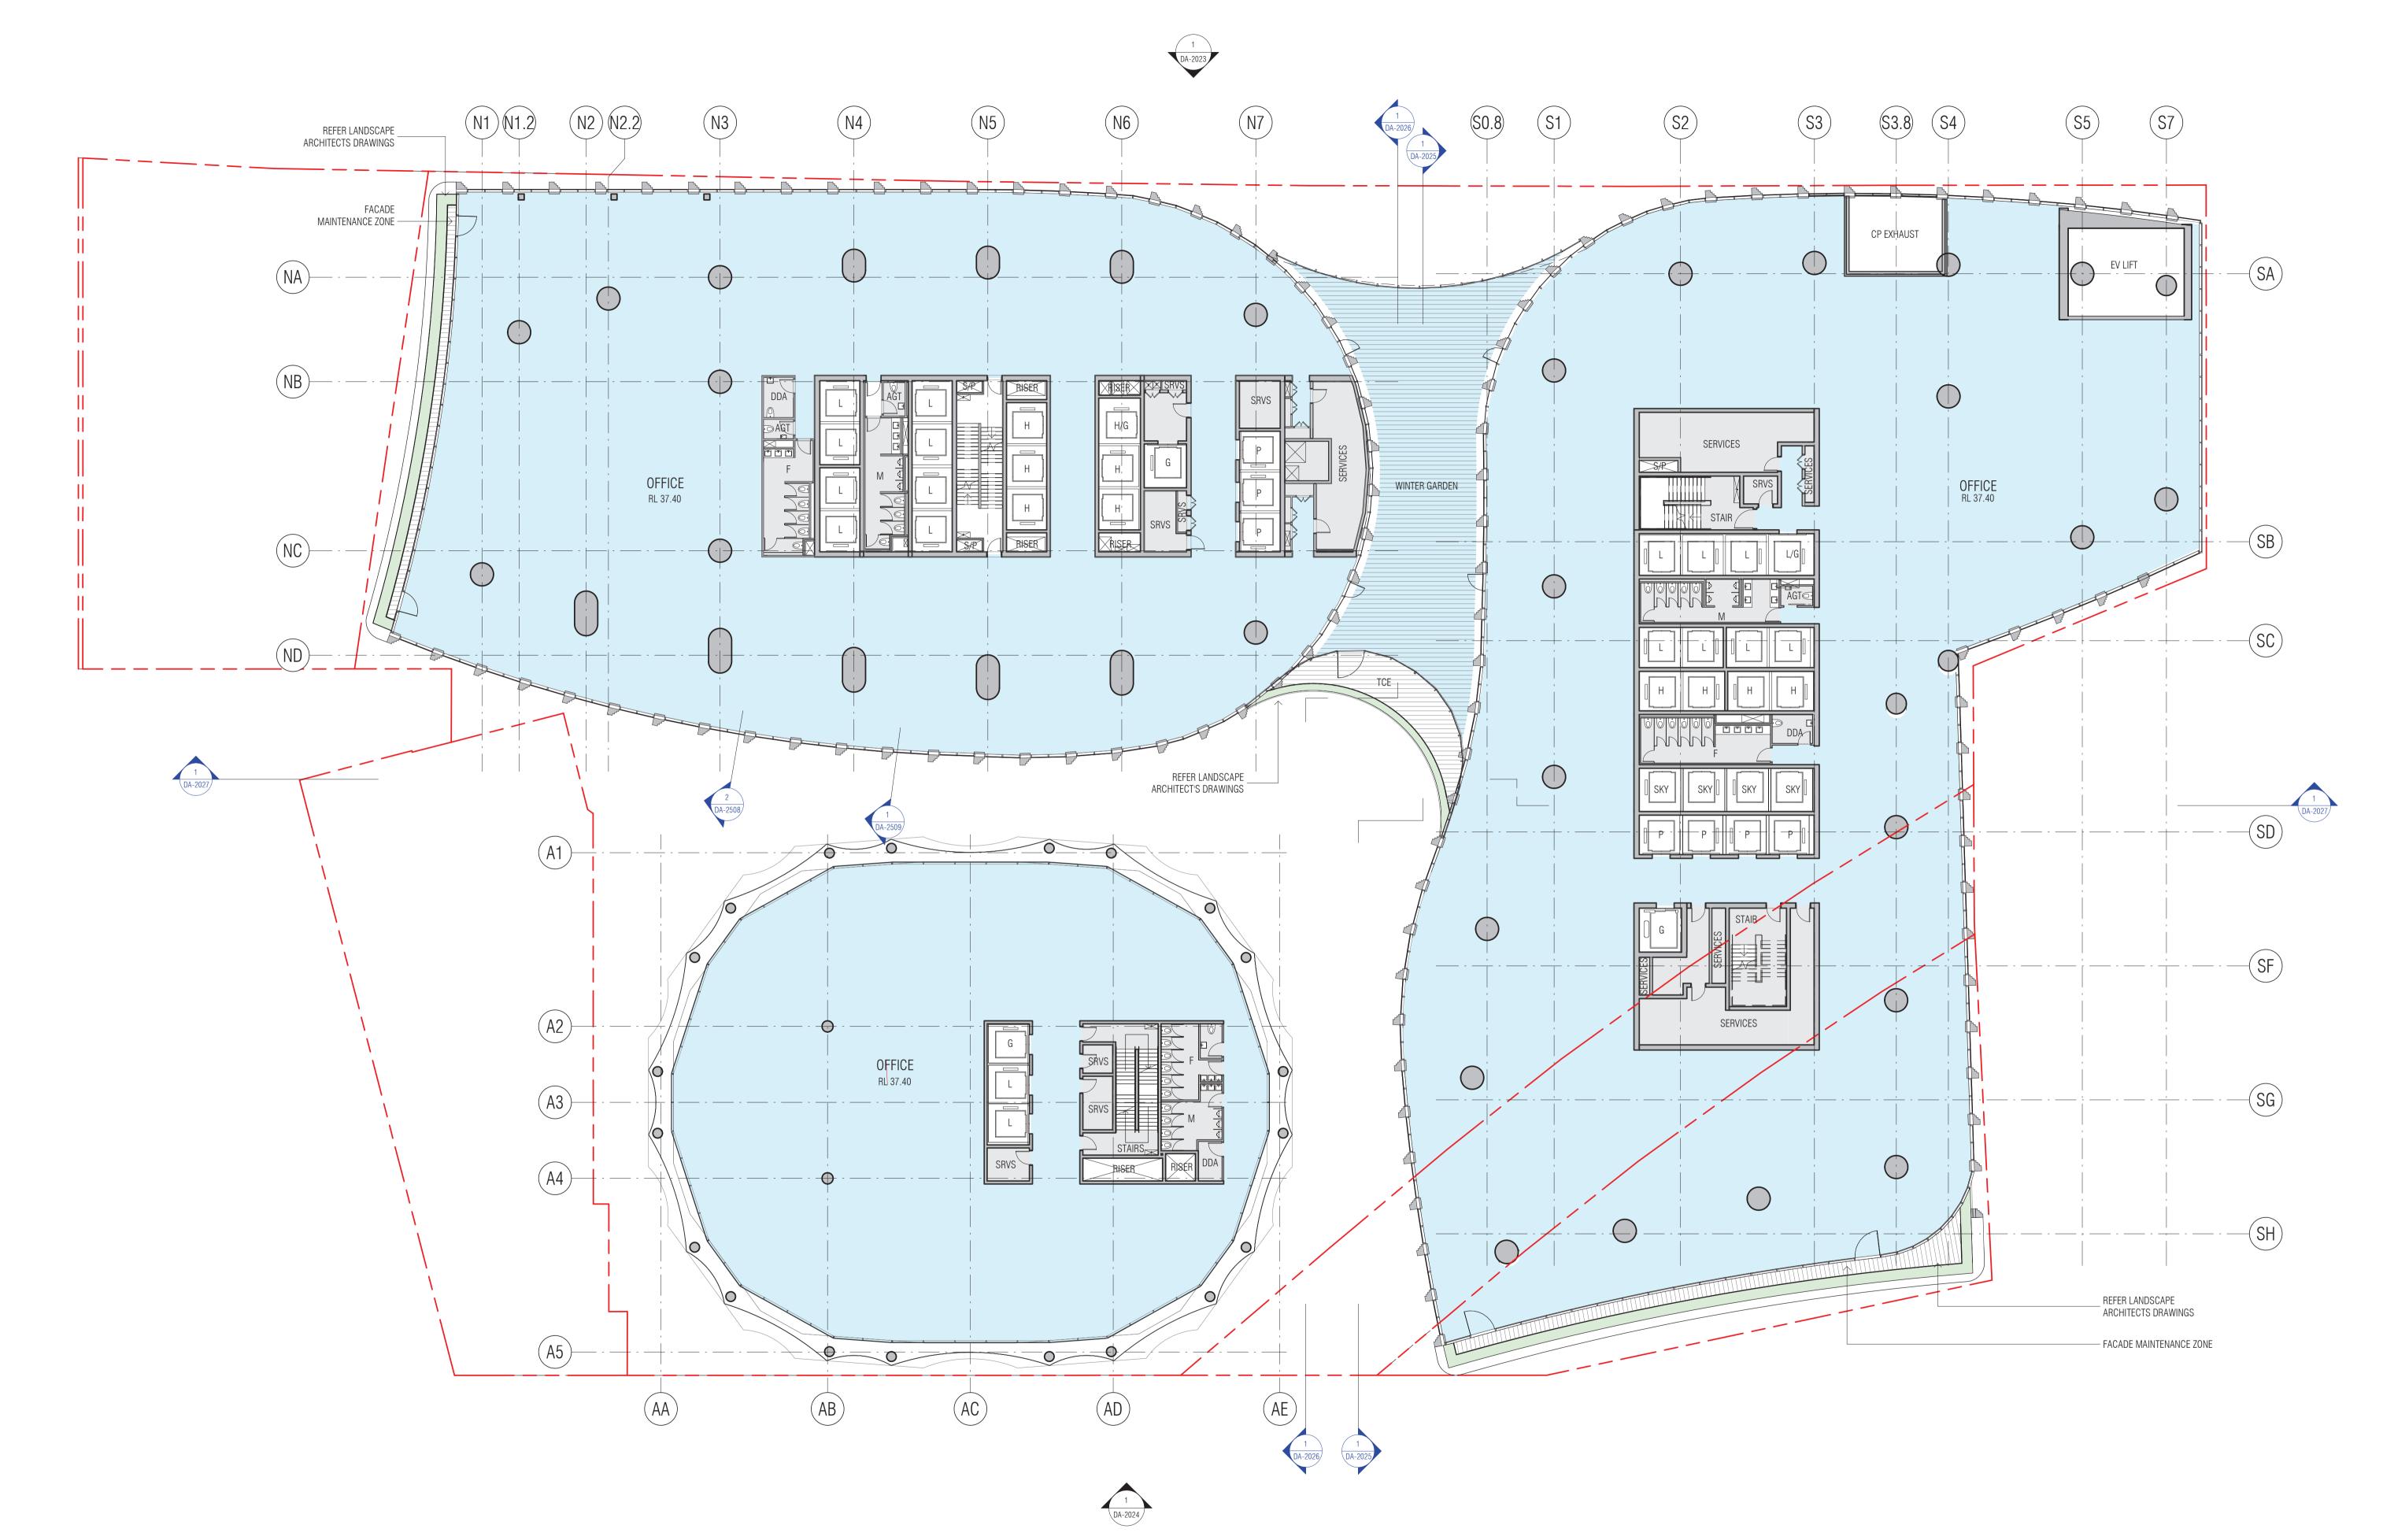

PROJECT CENTRAL PLACE SYDNEY 14-30 LEE STREET, HAYMARKET SYDNEY NSW 2000

**ISSUE PURPOSE** DA - SUPPLEMENTARY DESIGN

CHECKED C.BAUDIN

JOB NO. 19172

SCALE 1 : 200@A1

DRAWING TITLE

LEVEL 03 FLOOR PLAN