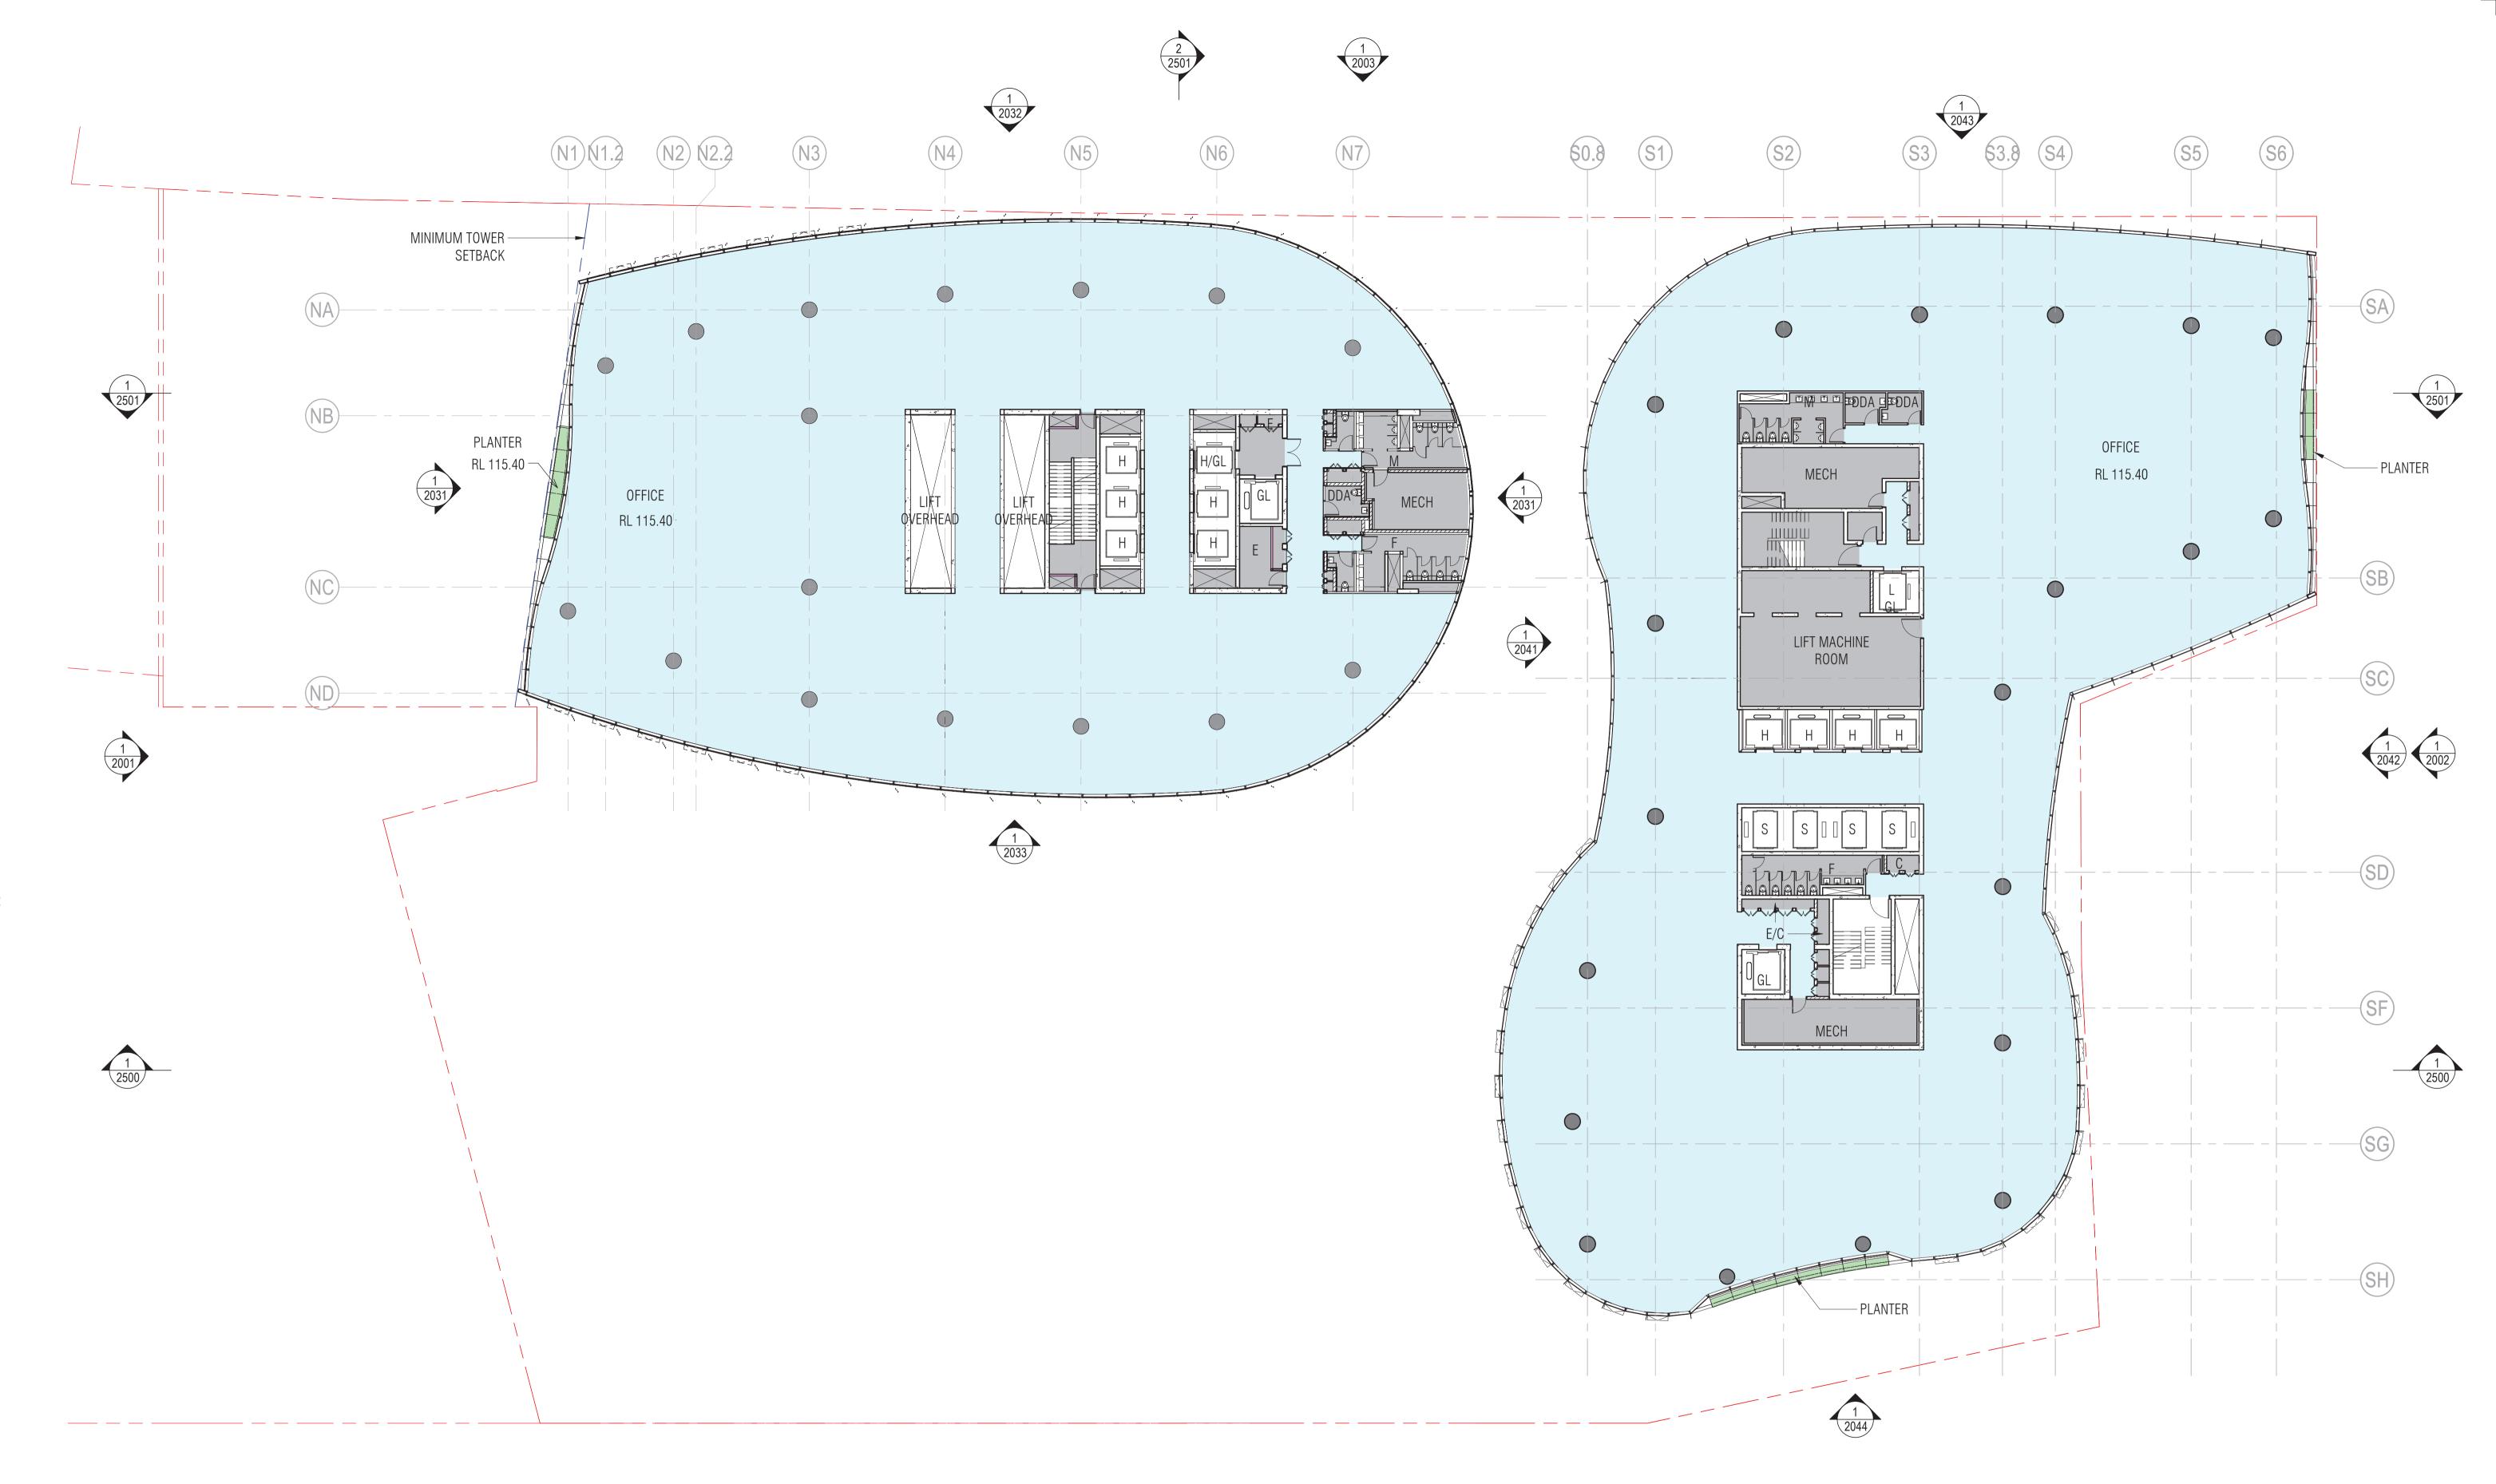

PROJECT CENTRAL PLACE SYDNEY 14-30 LEE STREET, HAYMARKET SYDNEY NSW 2000

**ISSUE PURPOSE** DA - SUPPLEMENTARY DESIGN

CHECKED C.BAUDIN

JOB NO. 19172

SCALE 1 : 200@A1

DRAWING TITLE

LEVEL 03 FLOOR PLAN