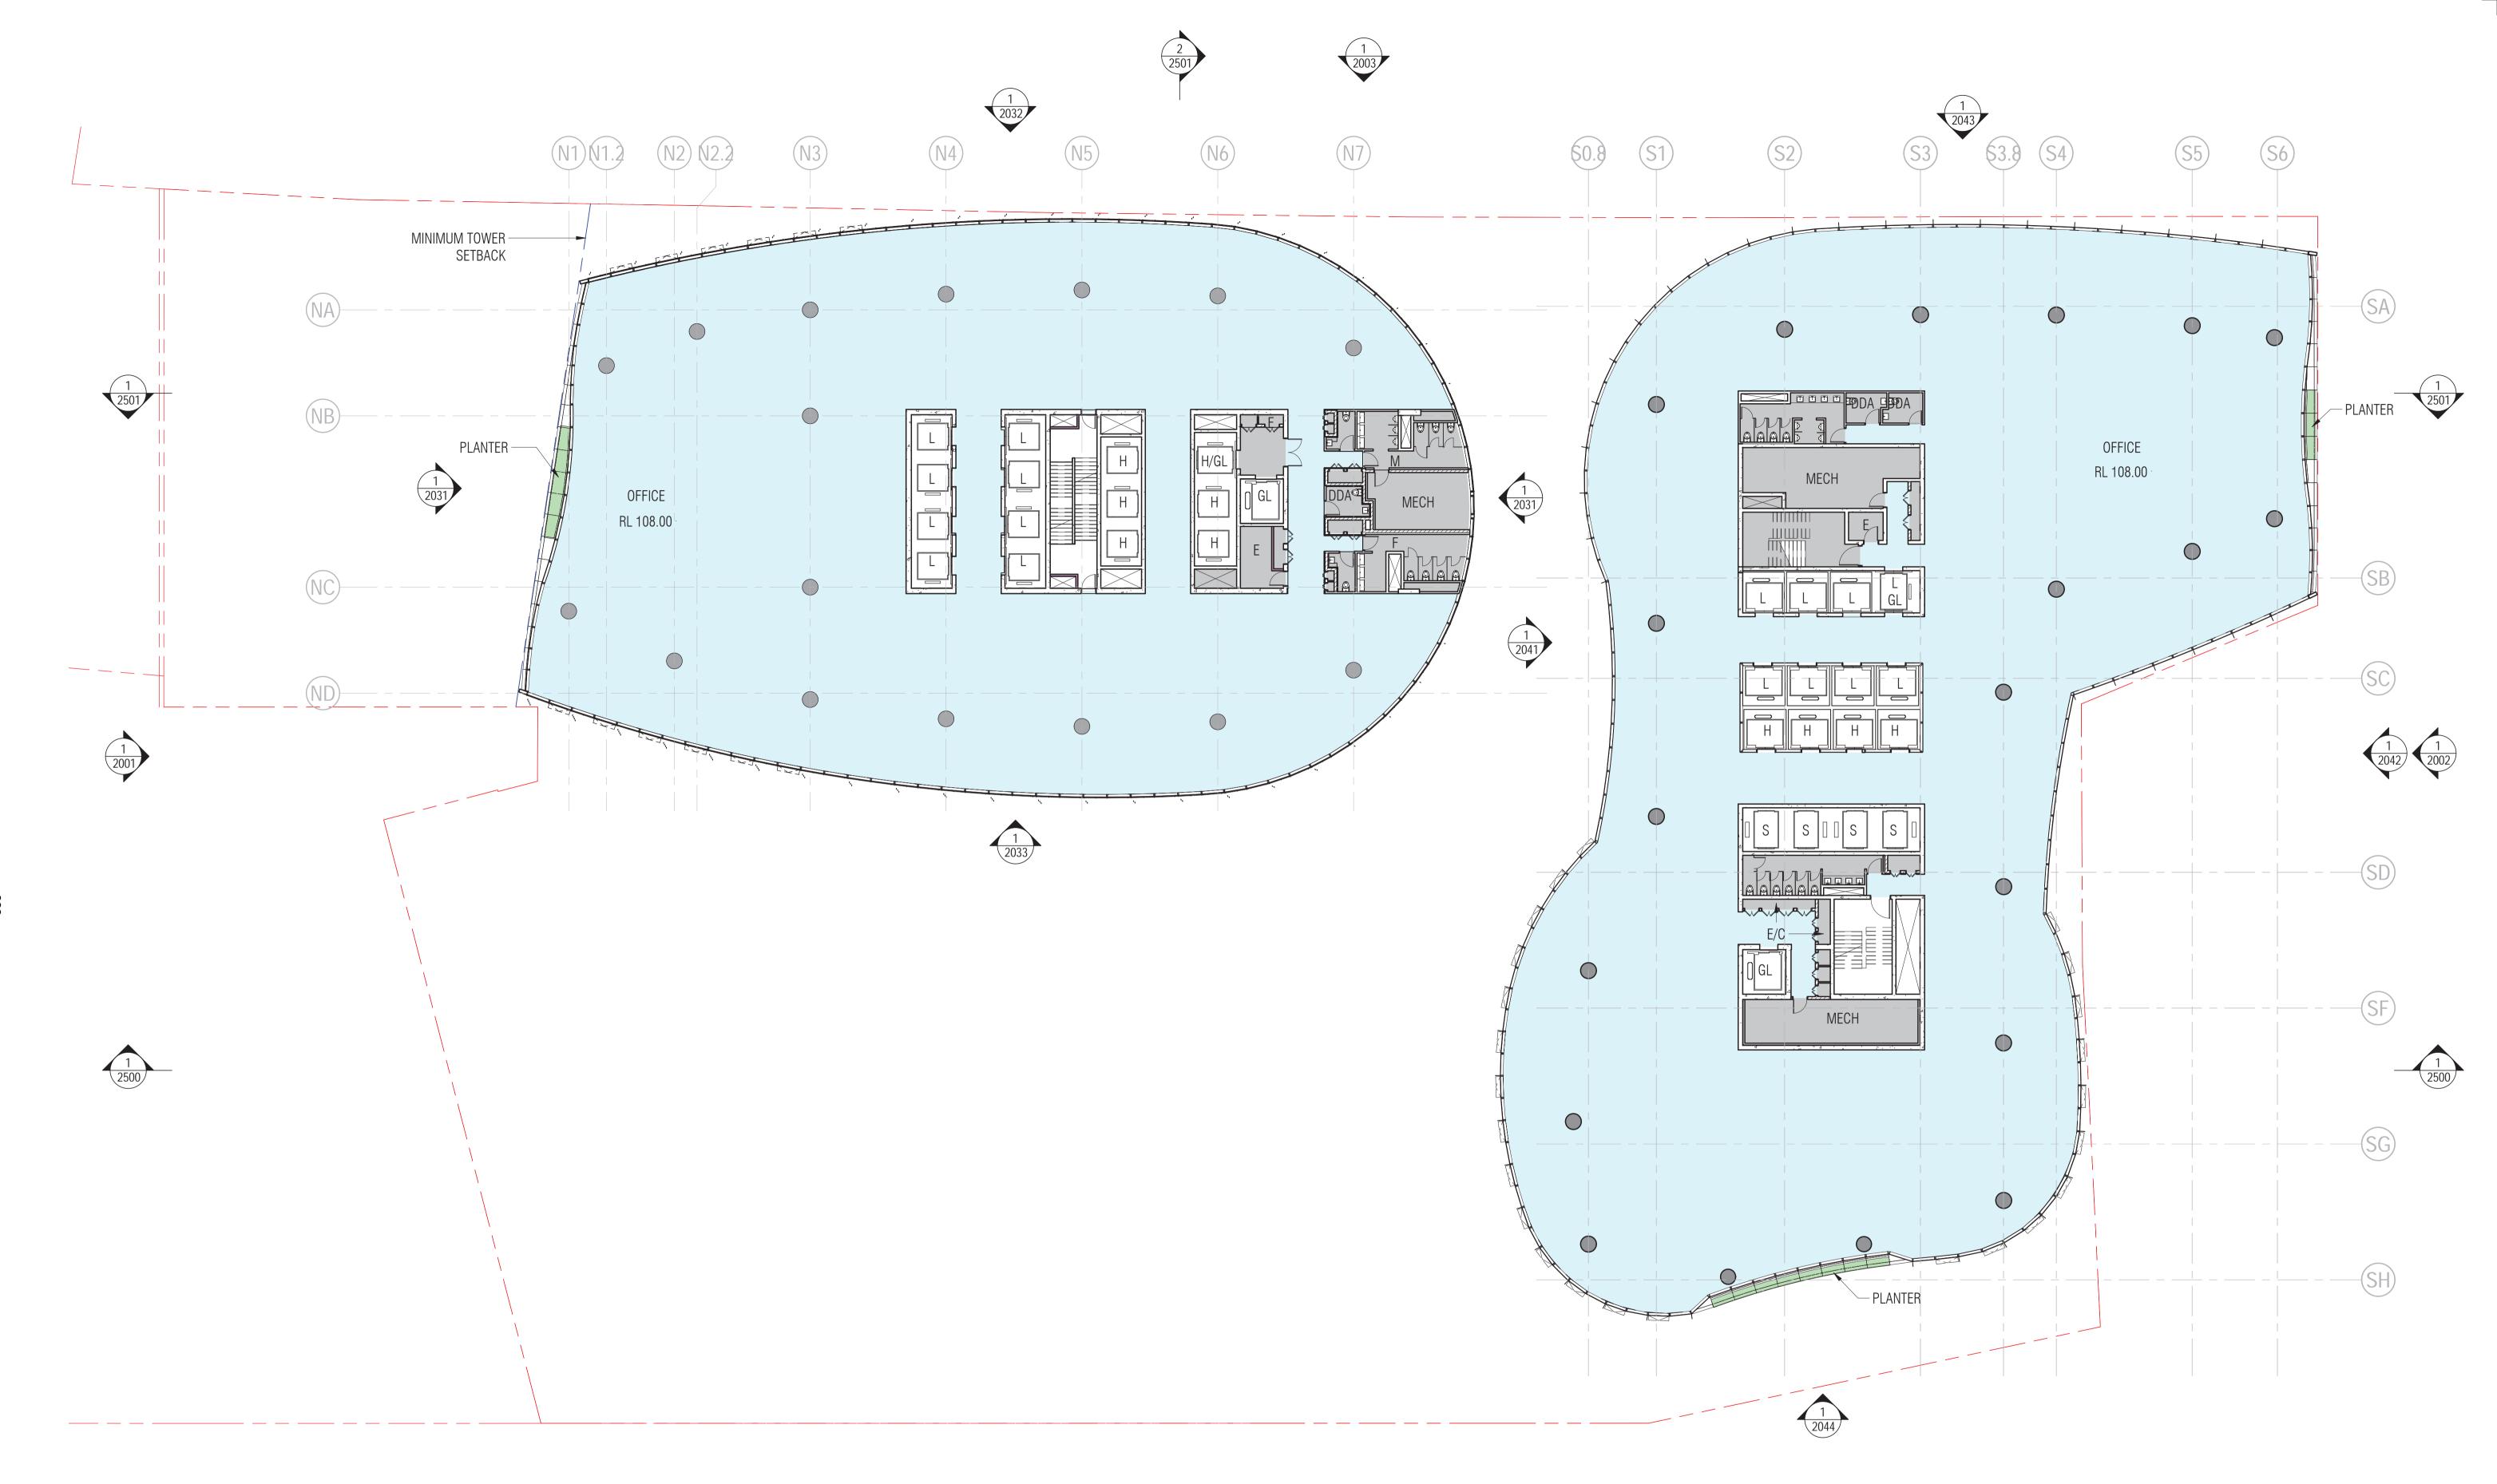

PROJECT CENTRAL PLACE SYDNEY 14-30 LEE STREET, HAYMARKET SYDNEY NSW 2000

**ISSUE PURPOSE** DESIGN

CHECKED C.BAUDIN

JOB NO. 19172

SCALE

1:200@A1

DRAWING TITLE

LEVEL 01 FLOOR PLAN - DAY 1 SCENARIO