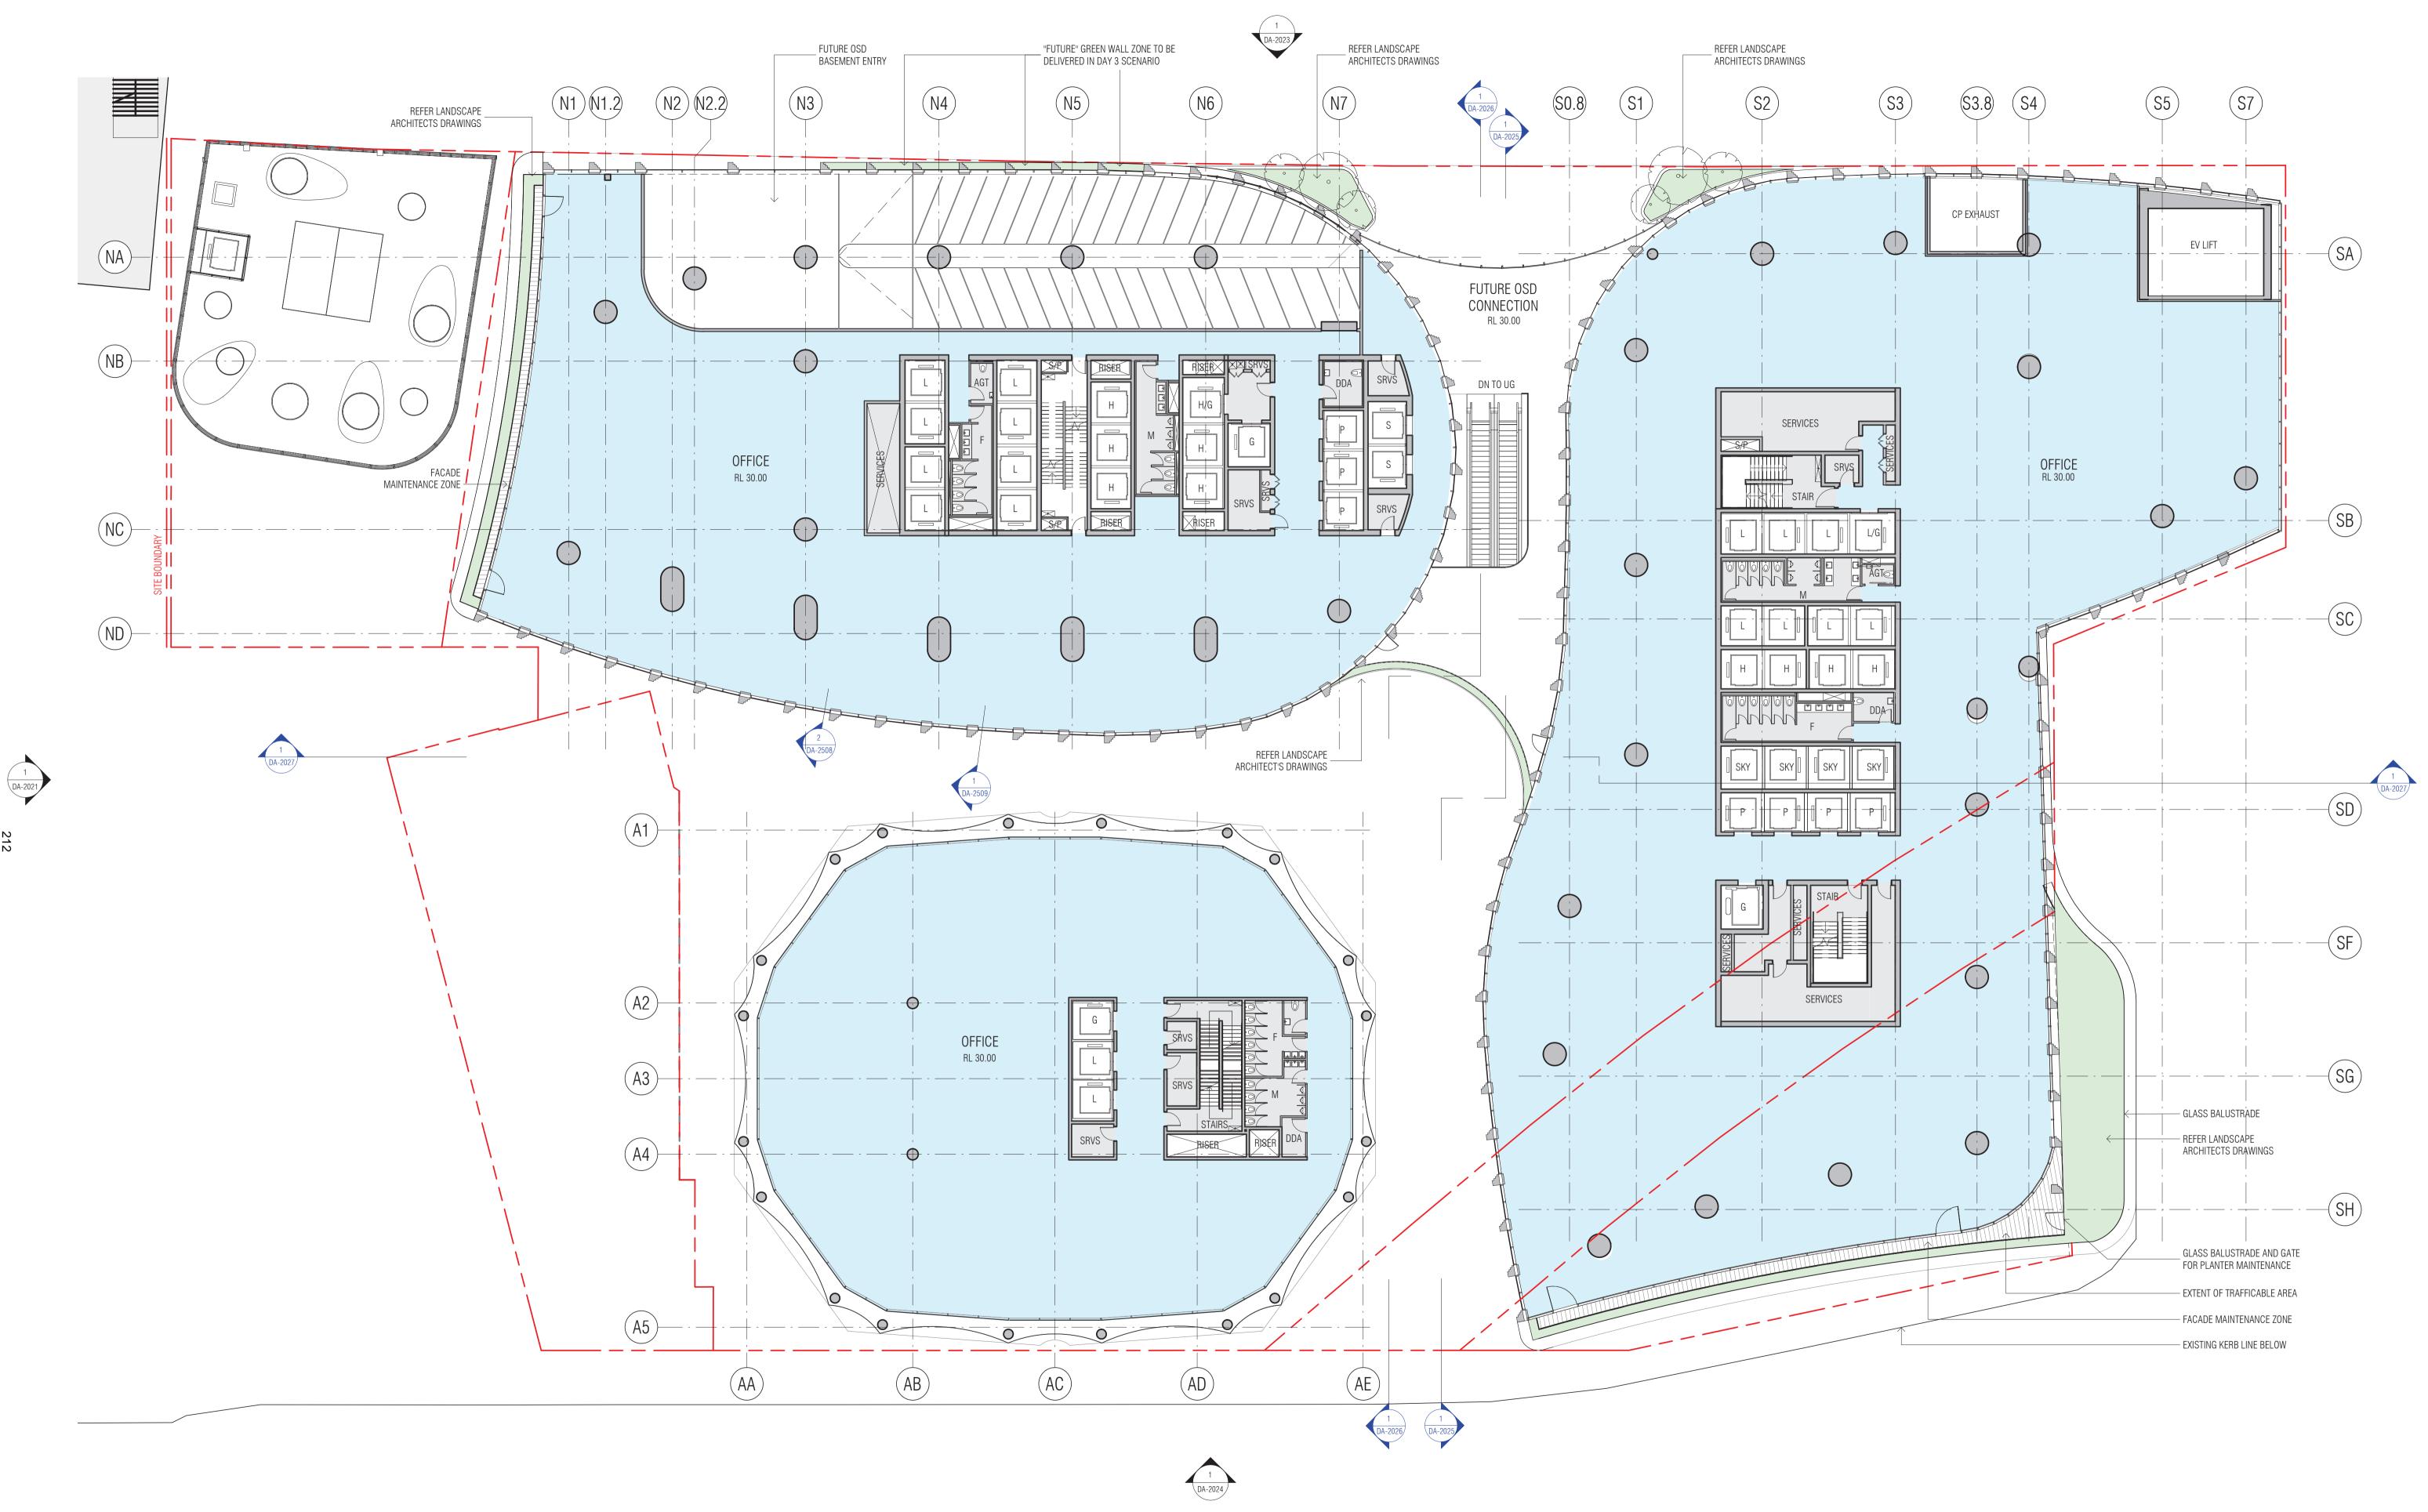

PROJECT CENTRAL PLACE SYDNEY 14-30 LEE STREET, HAYMARKET SYDNEY NSW 2000

**ISSUE PURPOSE** DA - SUPPLEMENTARY DESIGN

CHECKED C.BAUDIN

JOB NO. 19172

SCALE 1 : 200@A1

DRAWING TITLE

LEVEL 03 FLOOR PLAN