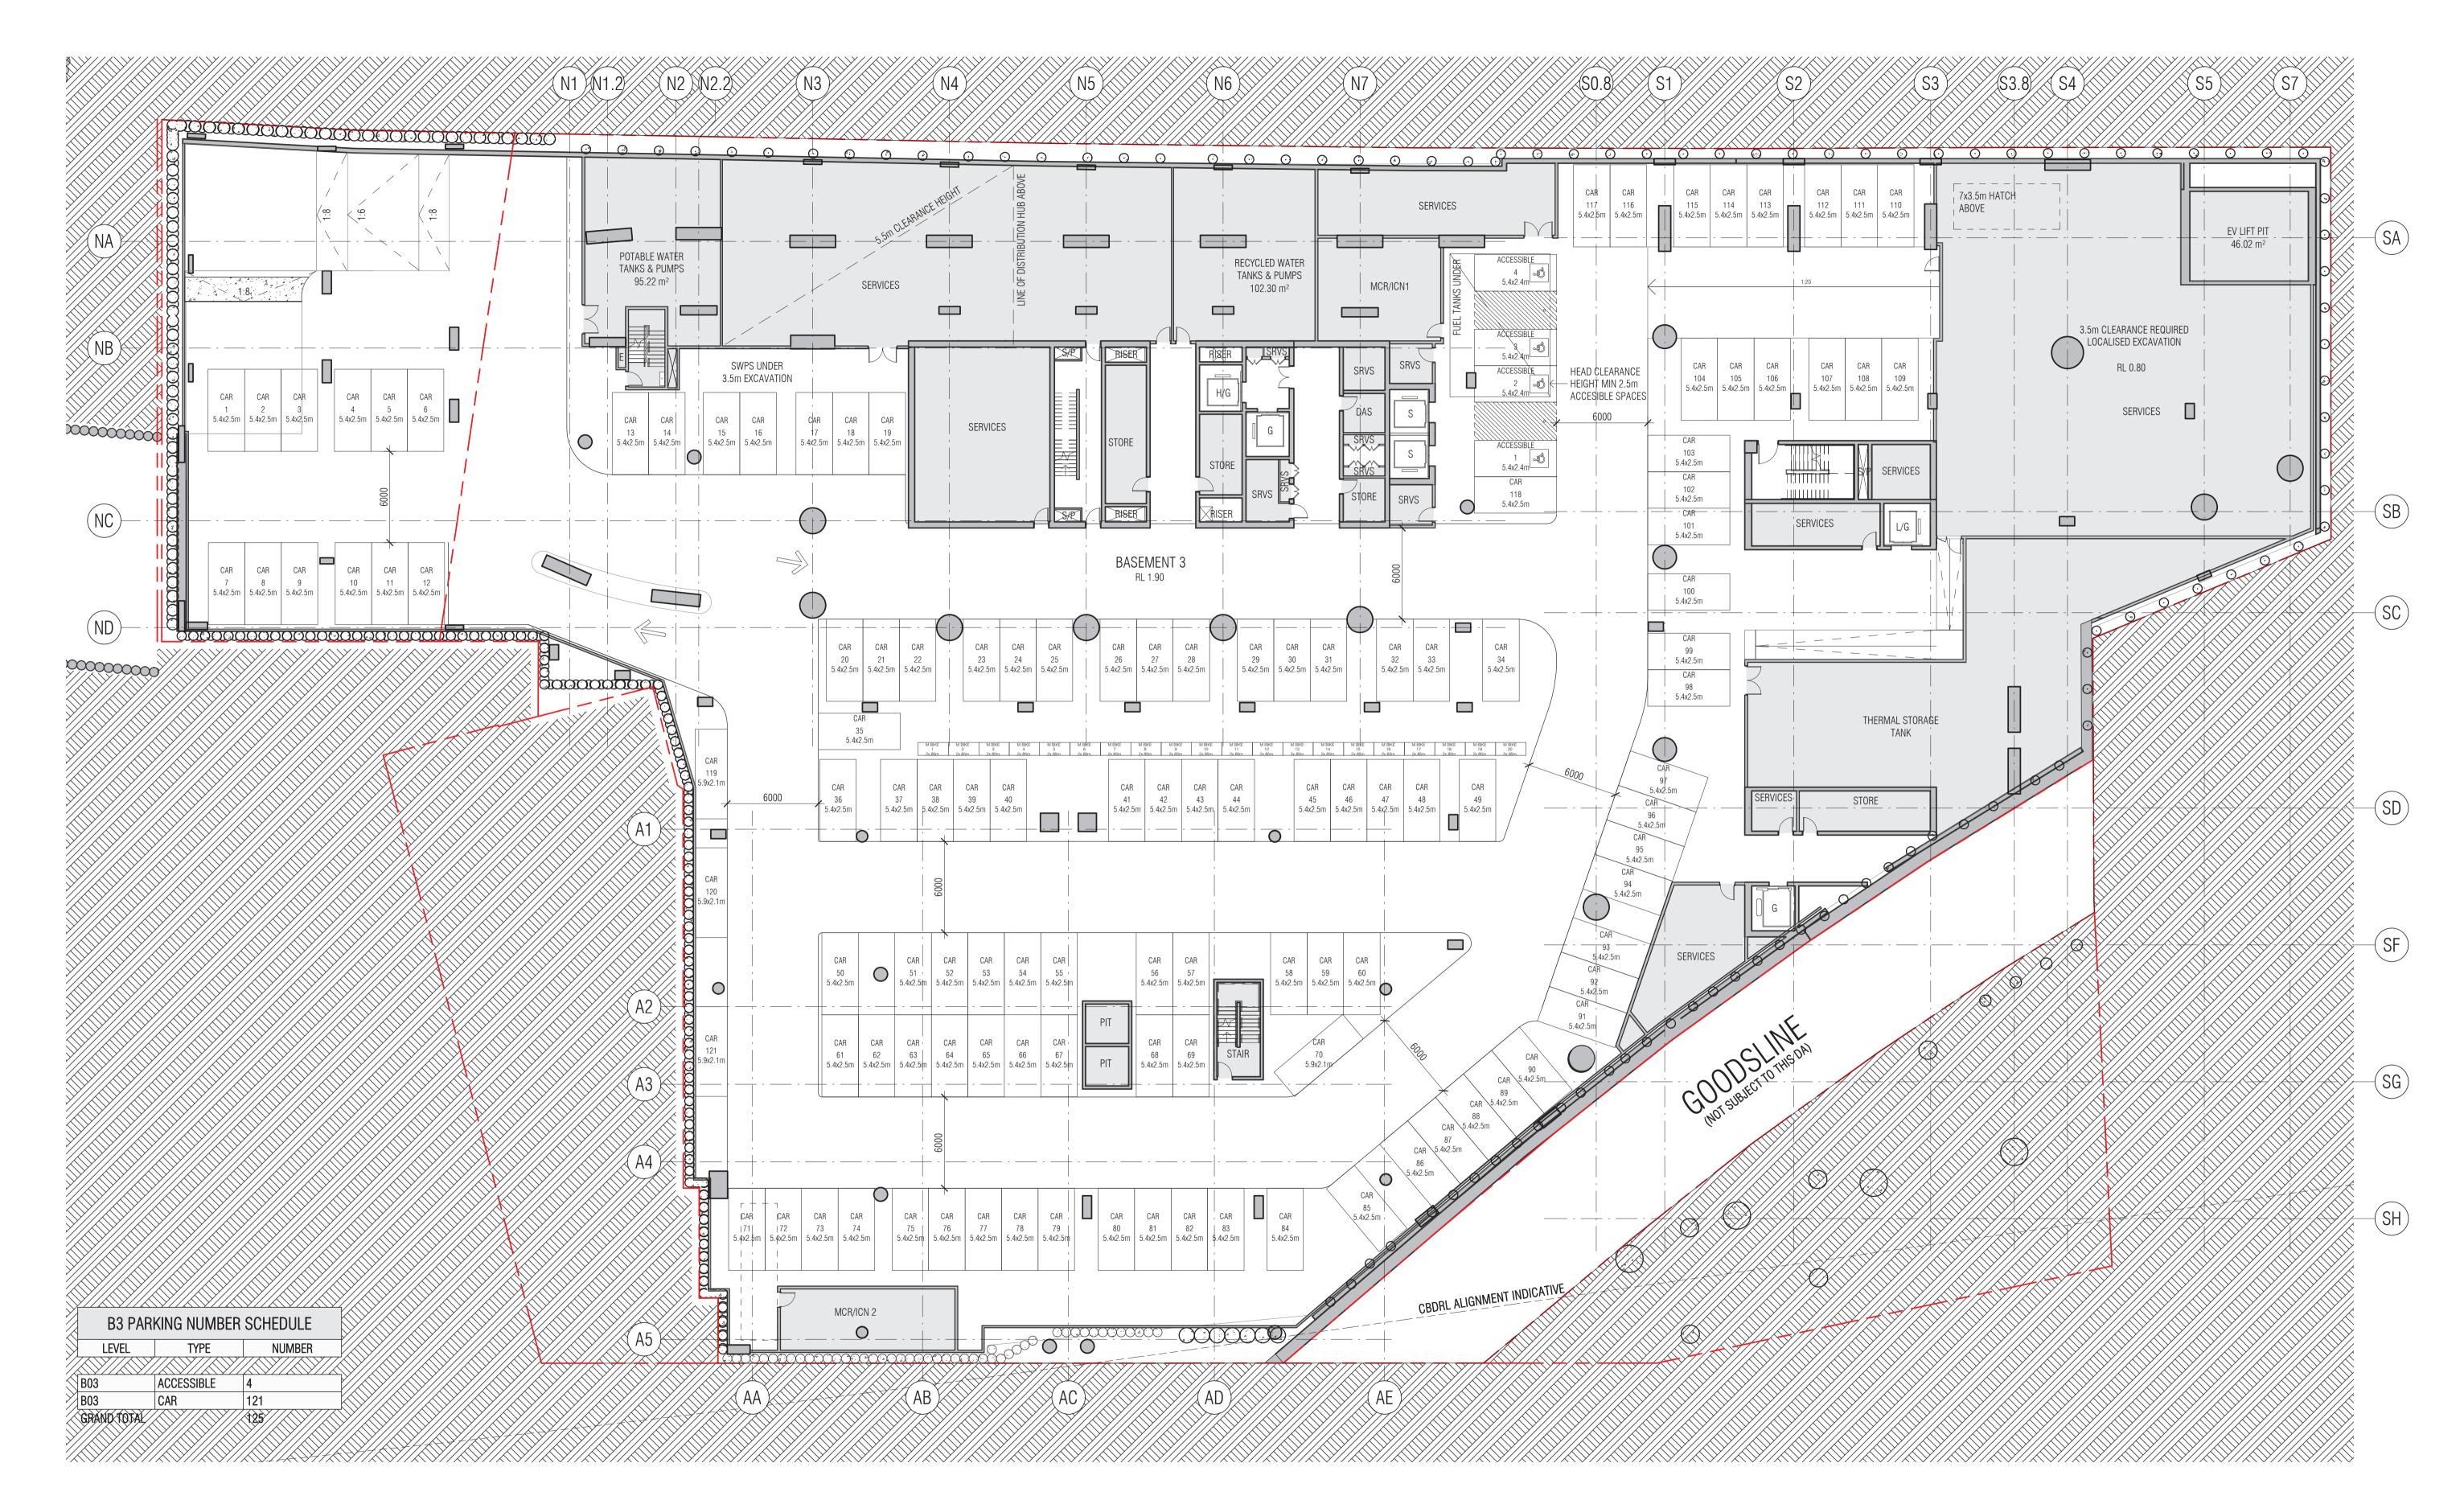

PROJECT CENTRAL PLACE SYDNEY 14-30 LEE STREET, HAYMARKET SYDNEY NSW 2000

**ISSUE PURPOSE** DA - SUPPLEMENTARY DESIGN

SF JJ CM

CHECKED C.BAUDIN

JOB NO. 19172 SCALE

DRAWING TITLE BASEMENT 3 FLOOR PLAN

1:200@A1