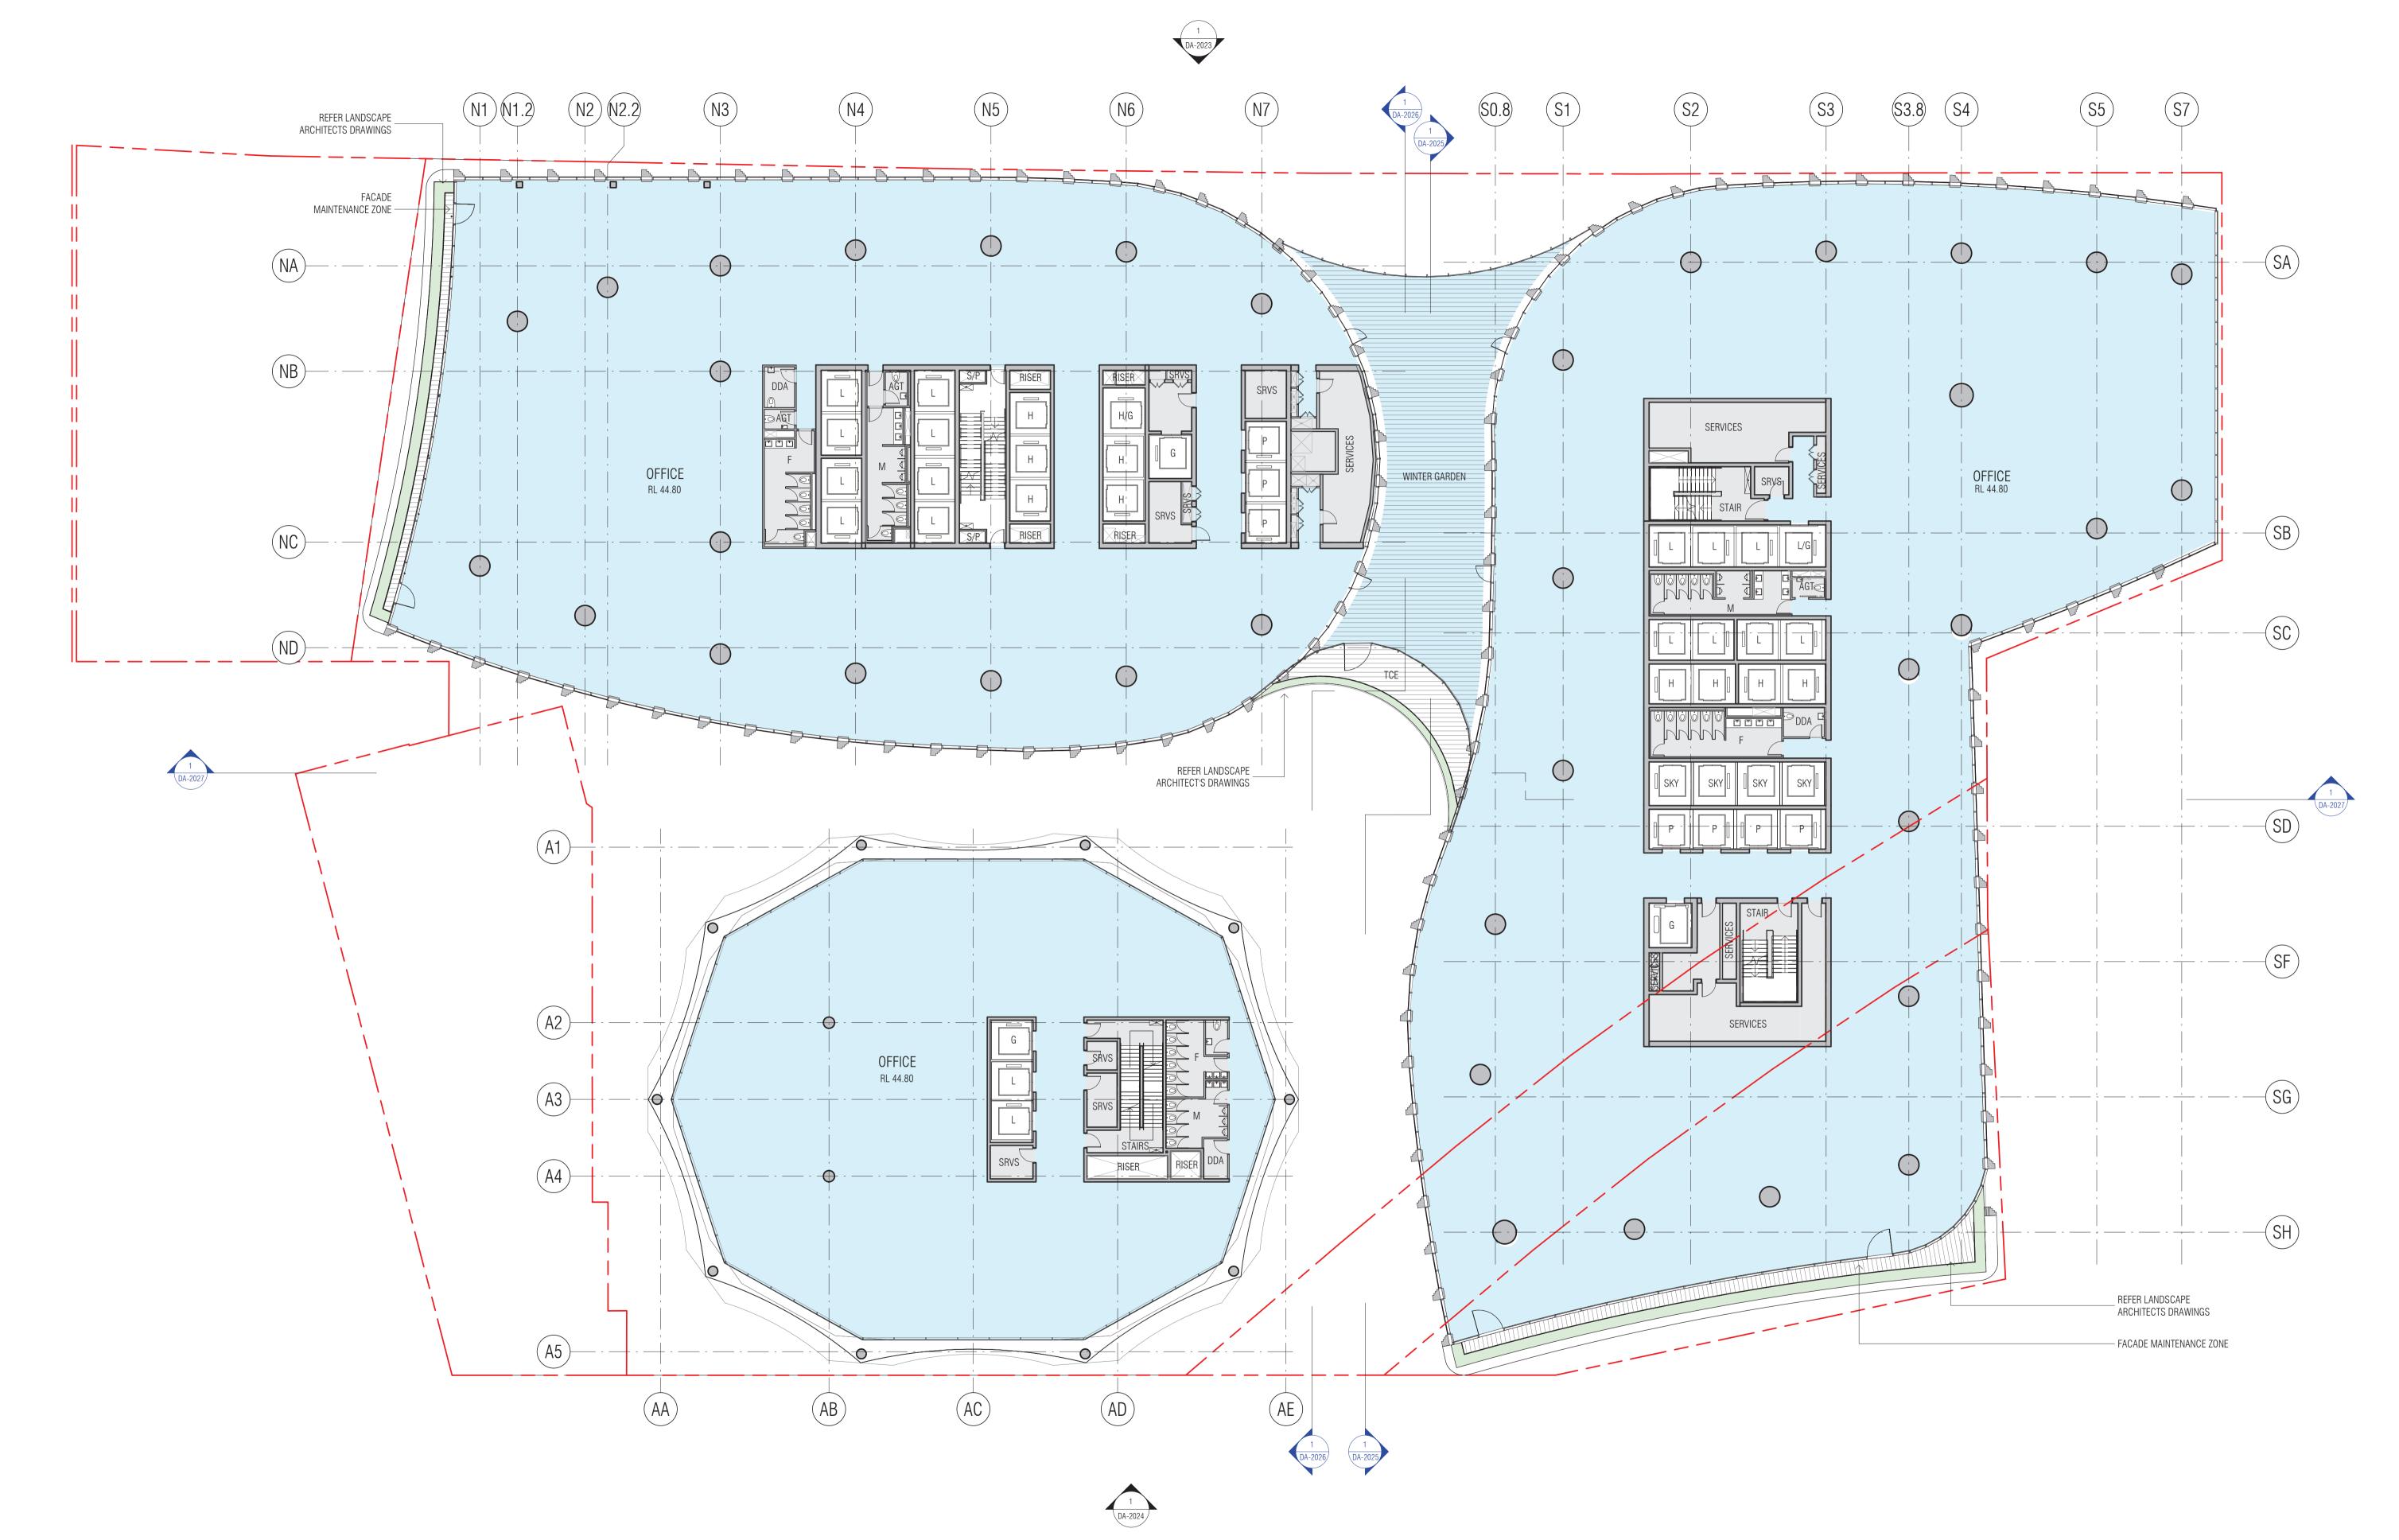

PROJECT CENTRAL PLACE SYDNEY 14-30 LEE STREET, HAYMARKET SYDNEY NSW 2000

**ISSUE PURPOSE** DESIGN

CHECKED C.BAUDIN

JOB NO. 19172

SCALE

1:200@A1

DRAWING TITLE

LEVEL 01 FLOOR PLAN - DAY 1 SCENARIO