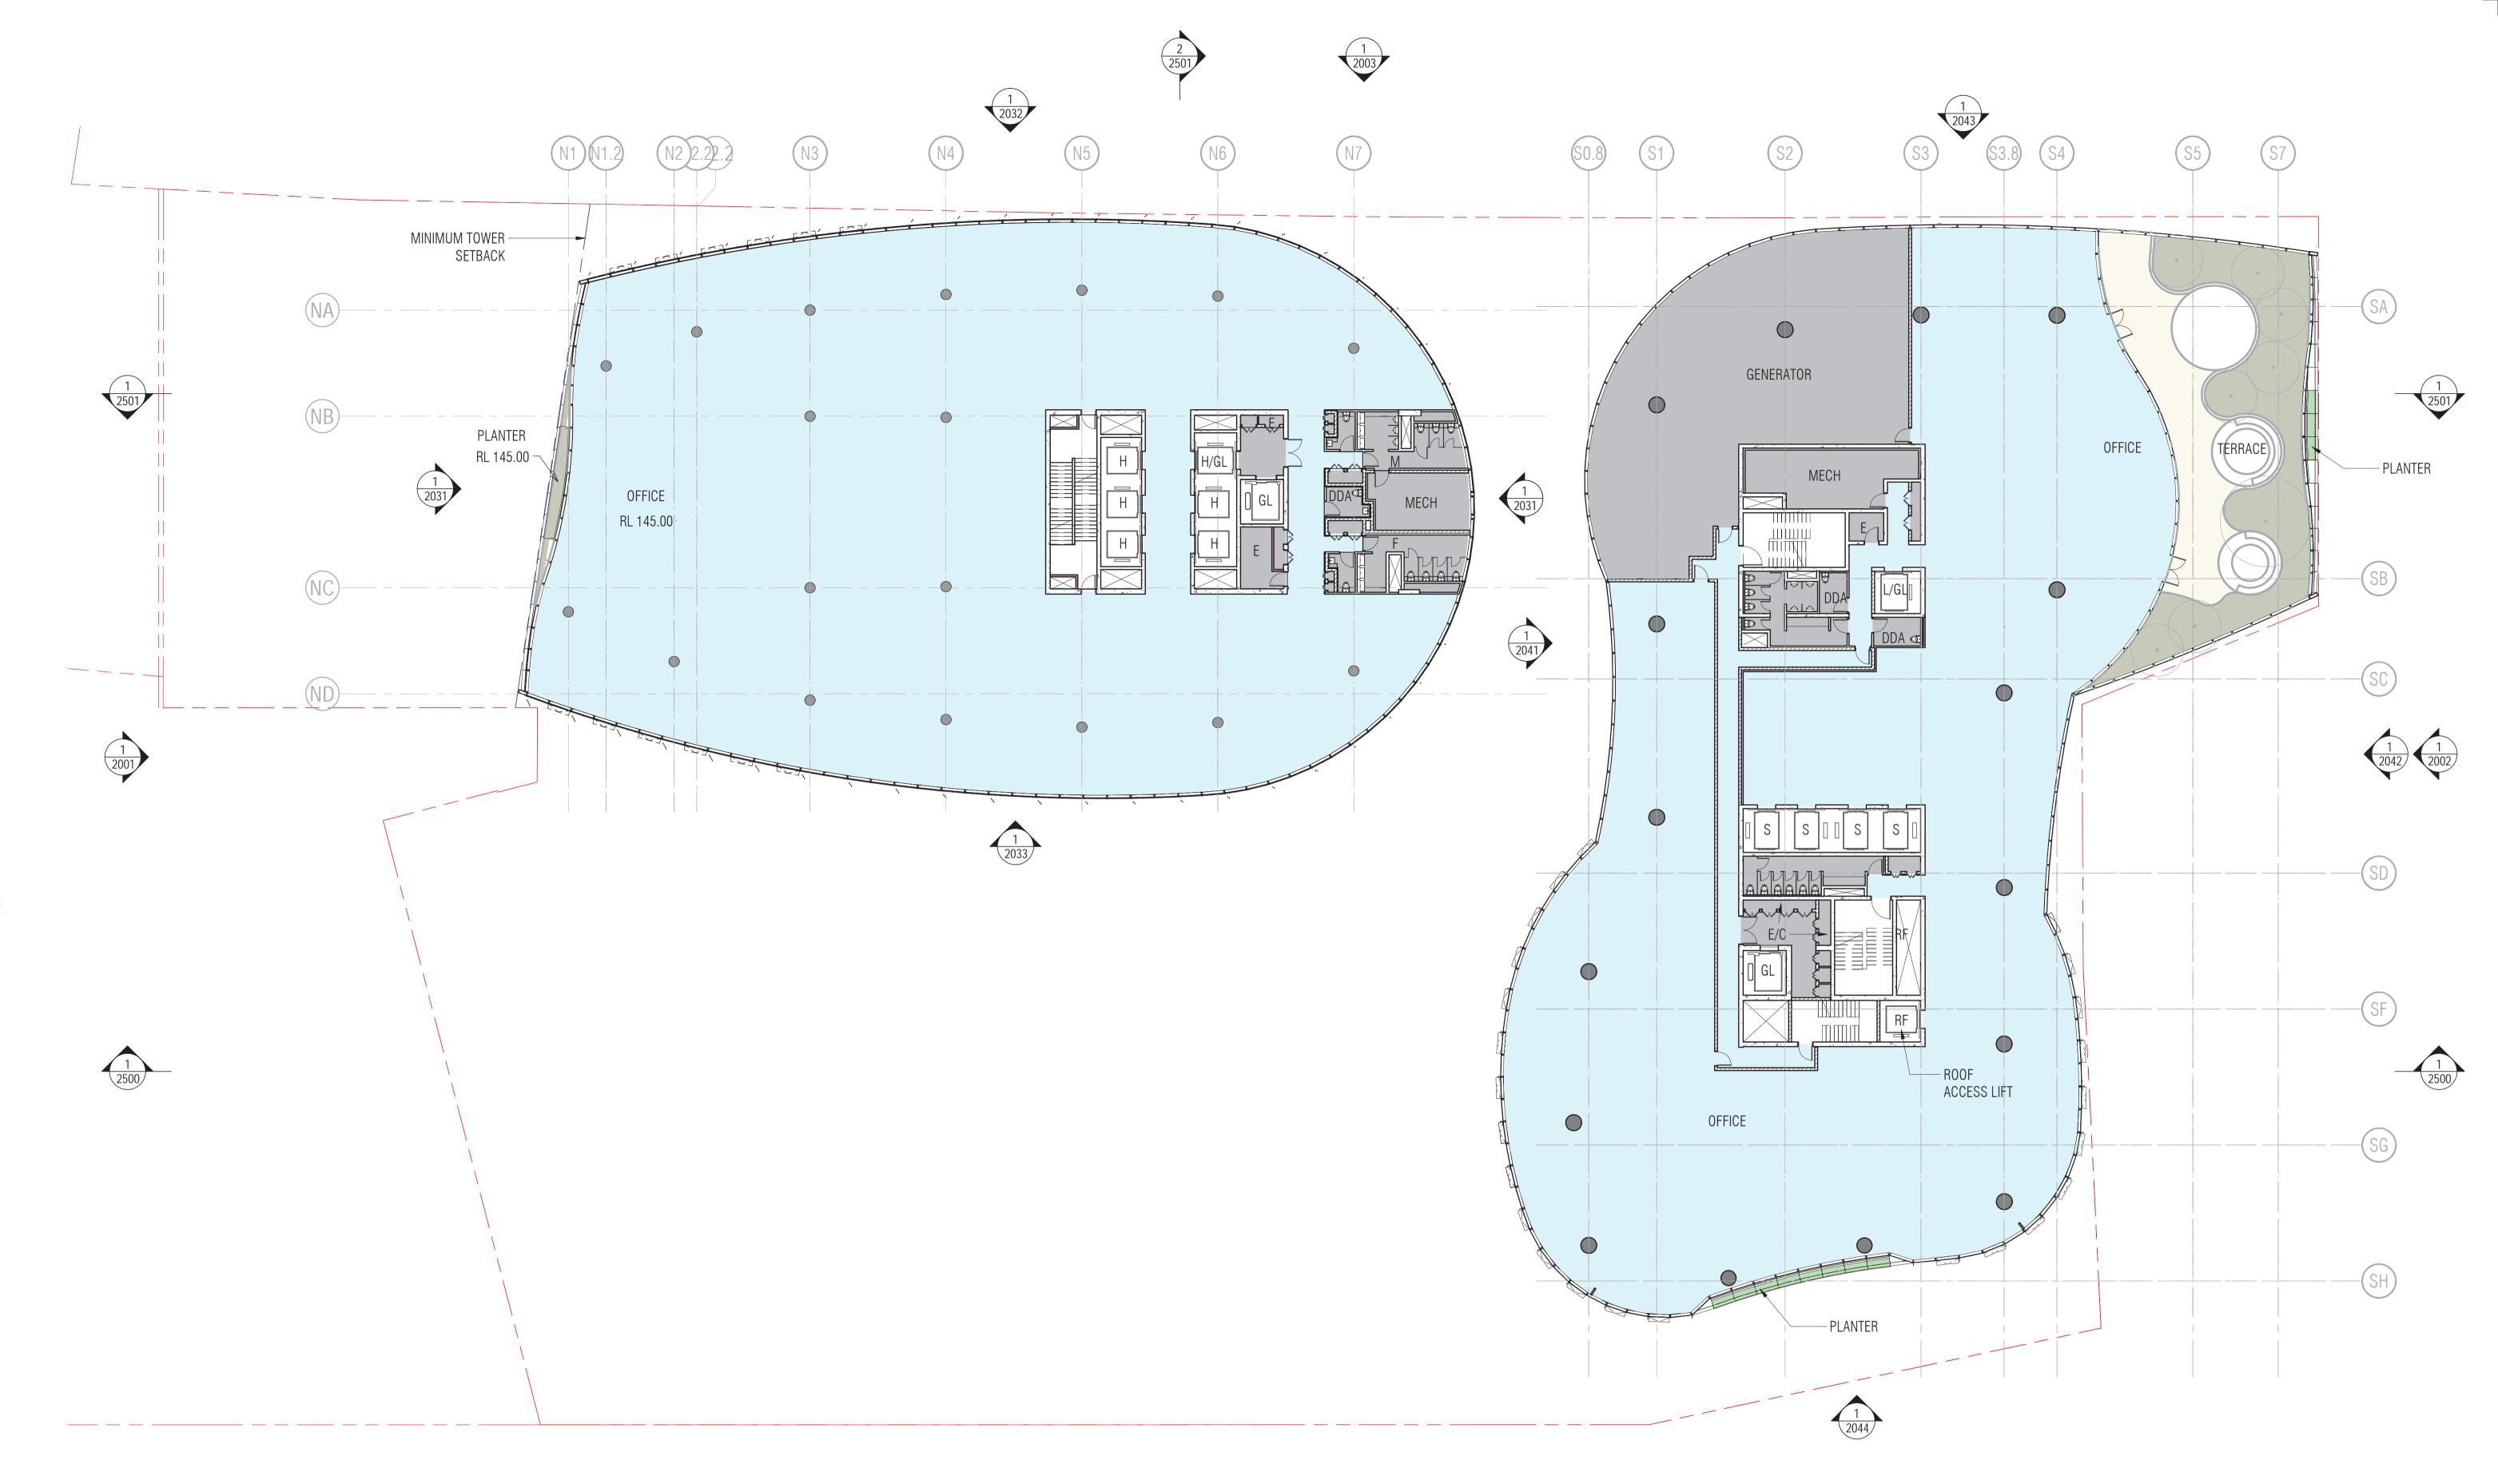

DESIGN

AD

CHECKED KR

JOB NO.

SCALE 19172 1:200@A1

DRAWING TITLE

LEVEL 33 FLOOR PLAN, NORTH TOWER TYPICAL HIGH RISE PLAN (LEVELS 28-33 SIMILAR)

NOTE: INTERNAL WALLS ARE SUBJECT TO CHANGE AT DETAIL DESIGN AND PRIOR TO ISSUE OF CONSTRUCTION CERTIFICATE