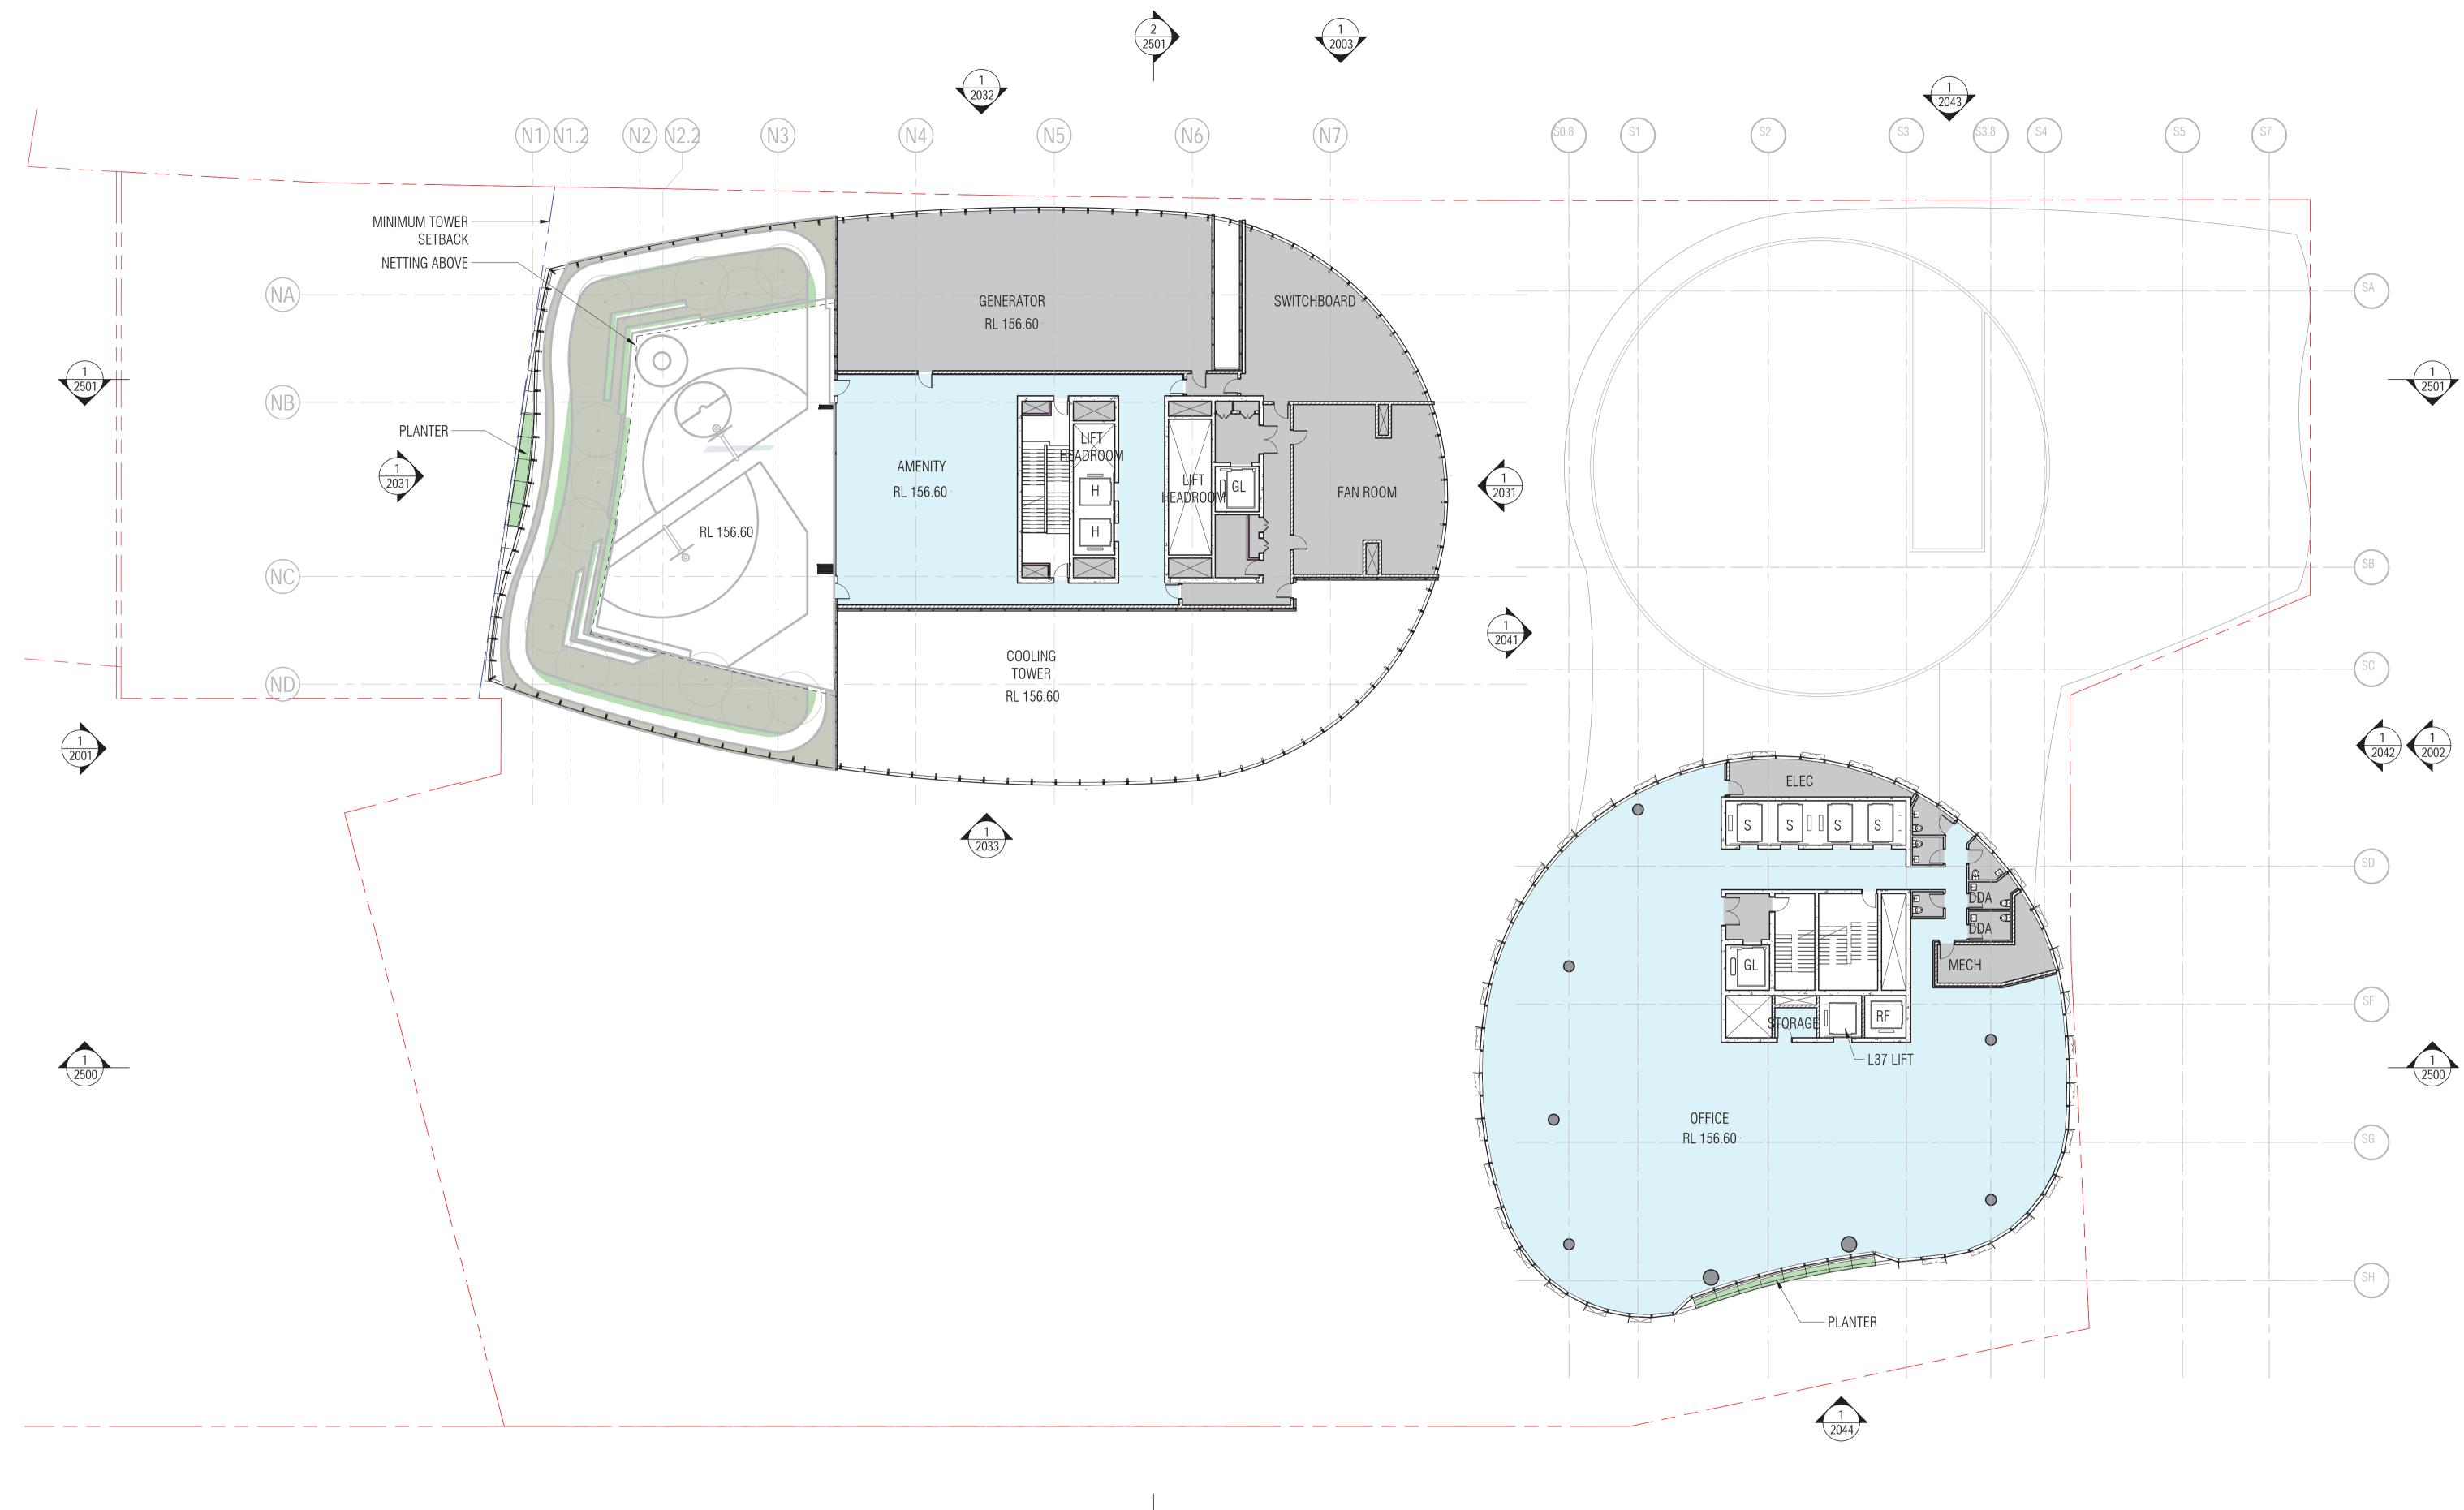

PROJECT CENTRAL PLACE SYDNEY 14-30 LEE STREET, HAYMARKET SYDNEY NSW 2000

**ISSUE PURPOSE** DA-SUPPLEMENTARY DESIGN

AD

CHECKED A. OBENDORF JOB NO.

SCALE 19172 1 : 200@A1

LEVEL 36 FLOOR PLAN, TYPICAL SOUTH TOWER SKY RISE PLAN (LEVELS 34-37 SIMILAR) , NORTH TOWER ROOF PLAN

DRAWING TITLE