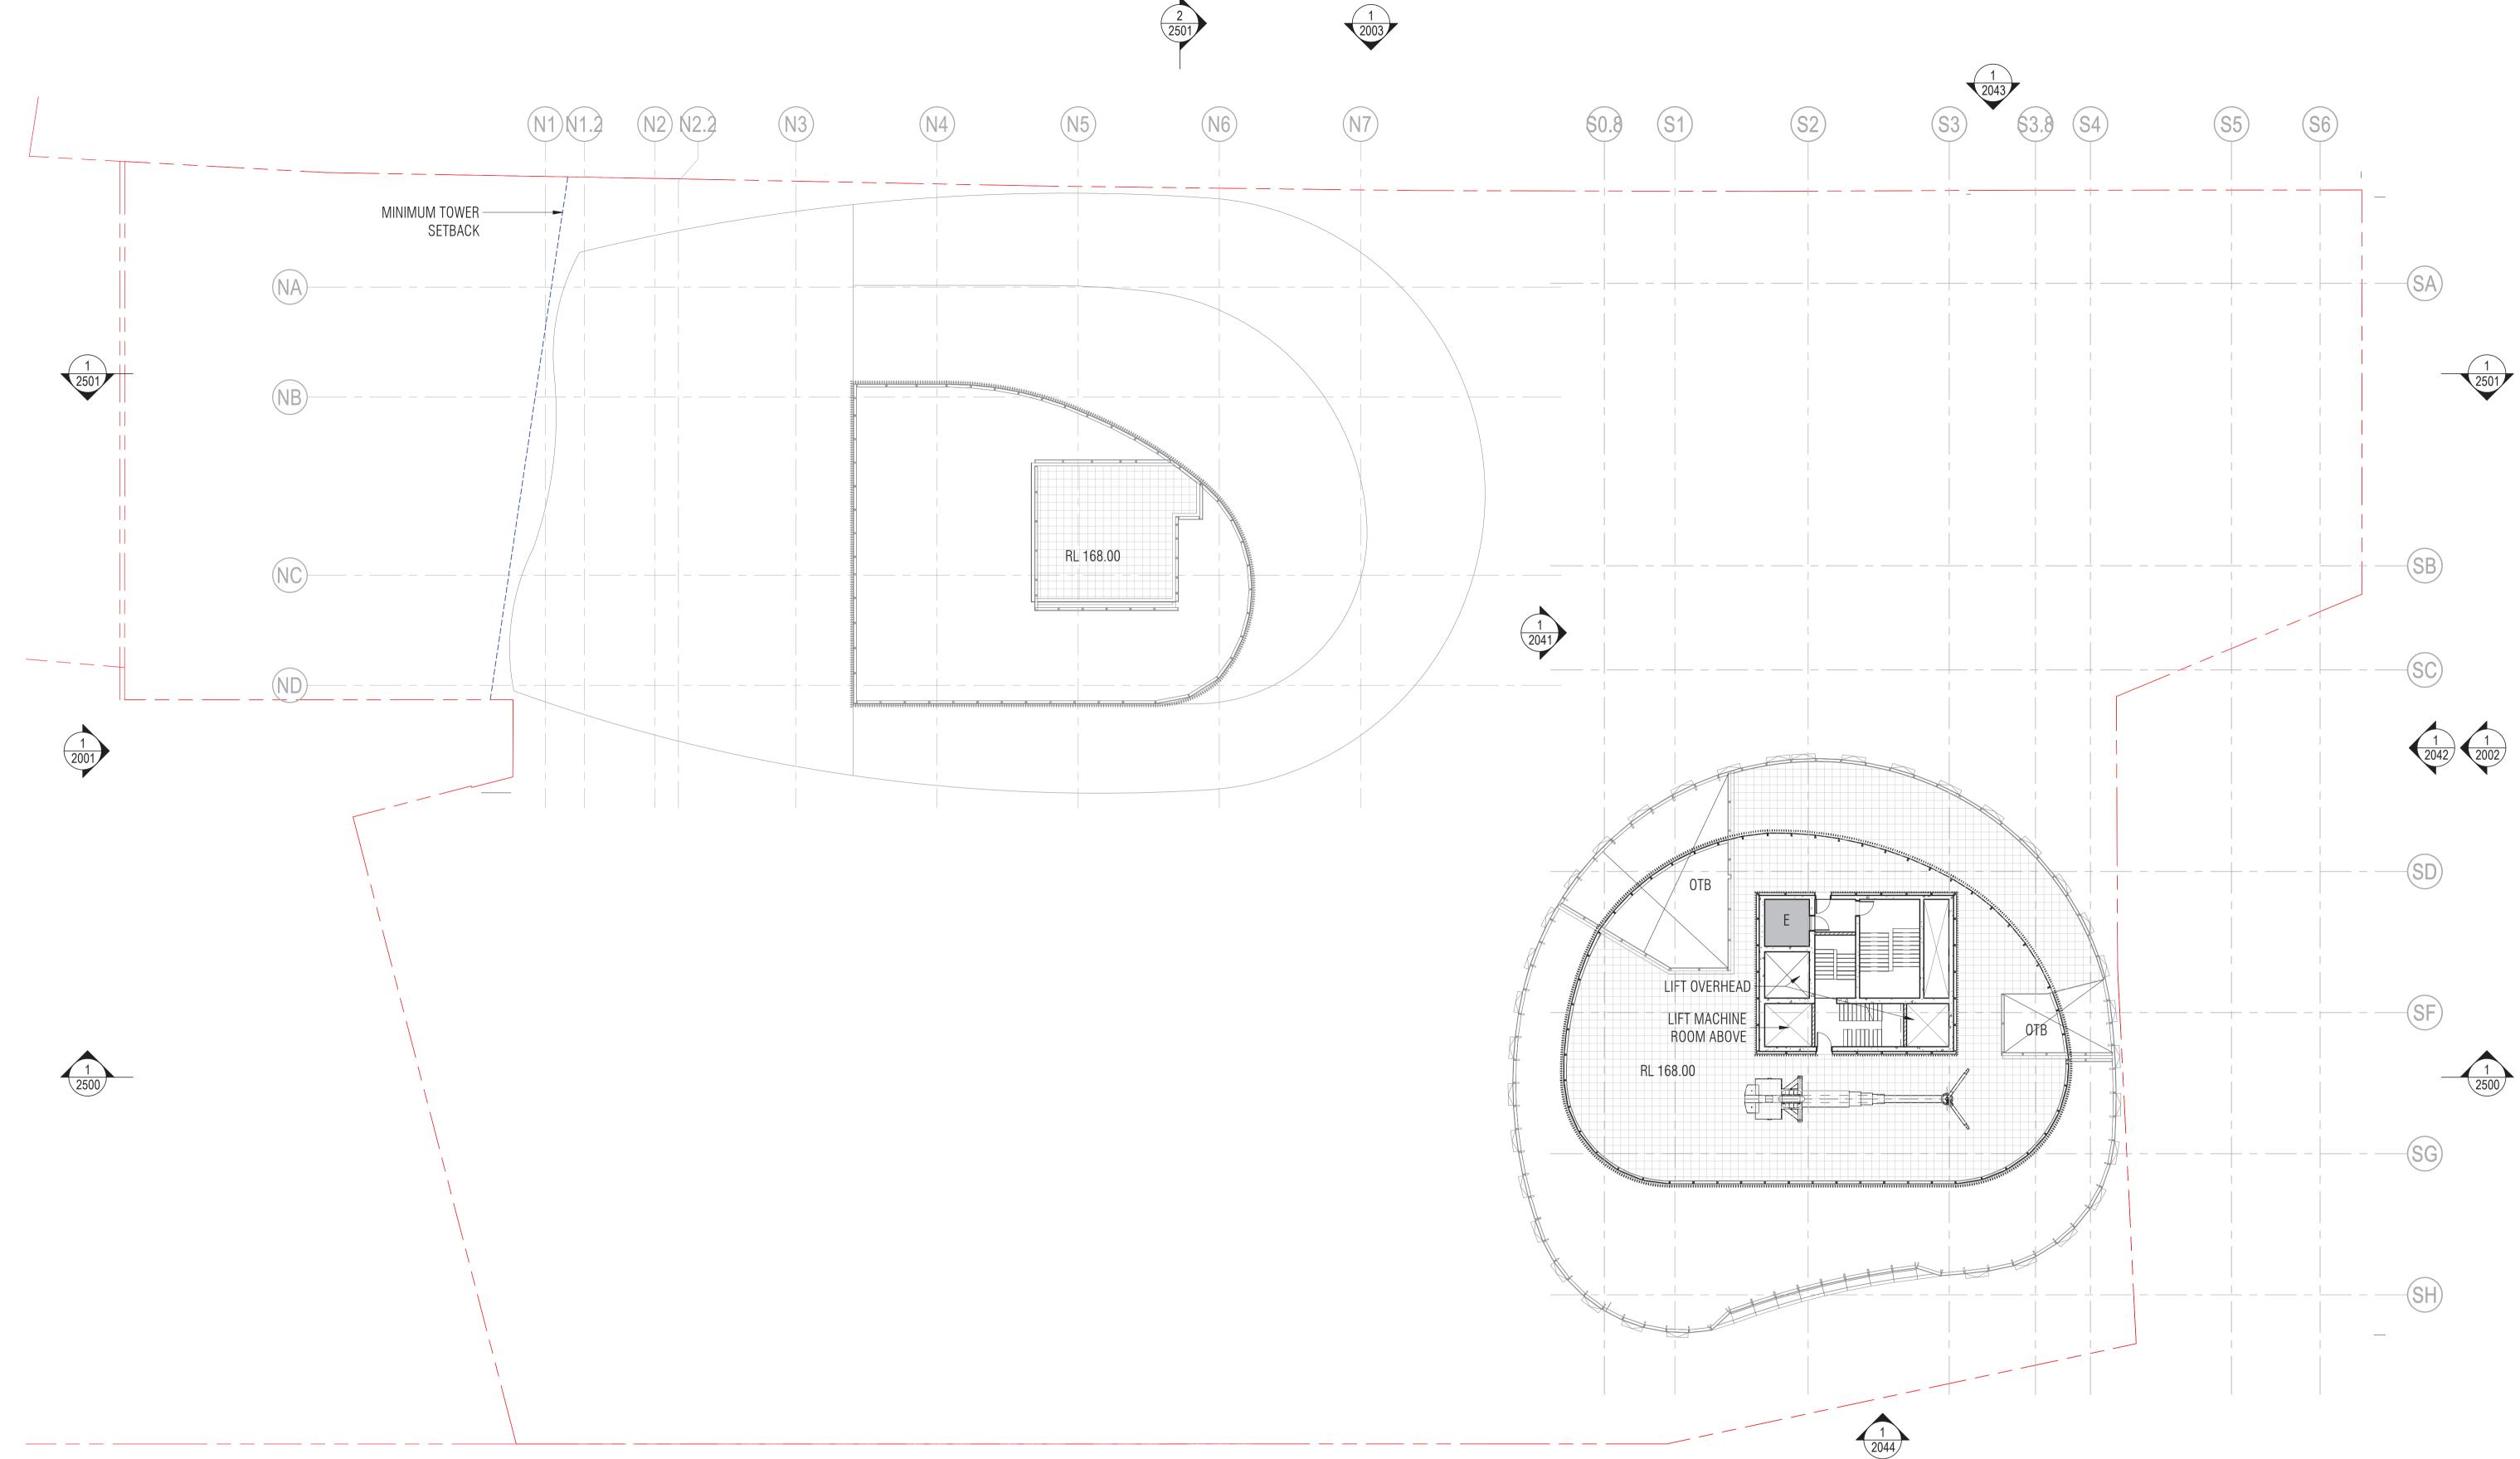

PROJECT CENTRAL PLACE SYDNEY 14-30 LEE STREET, HAYMARKET SYDNEY NSW 2000

**ISSUE PURPOSE** REV. DA-SUPPLEMENTARY DESIGN

AD

CHECKED KR

JOB NO.

SCALE

19172 1:200@A1

DRAWING TITLE

SOUTH TOWER PENTHOUSE LIFT MACHINE ROOM PLAN