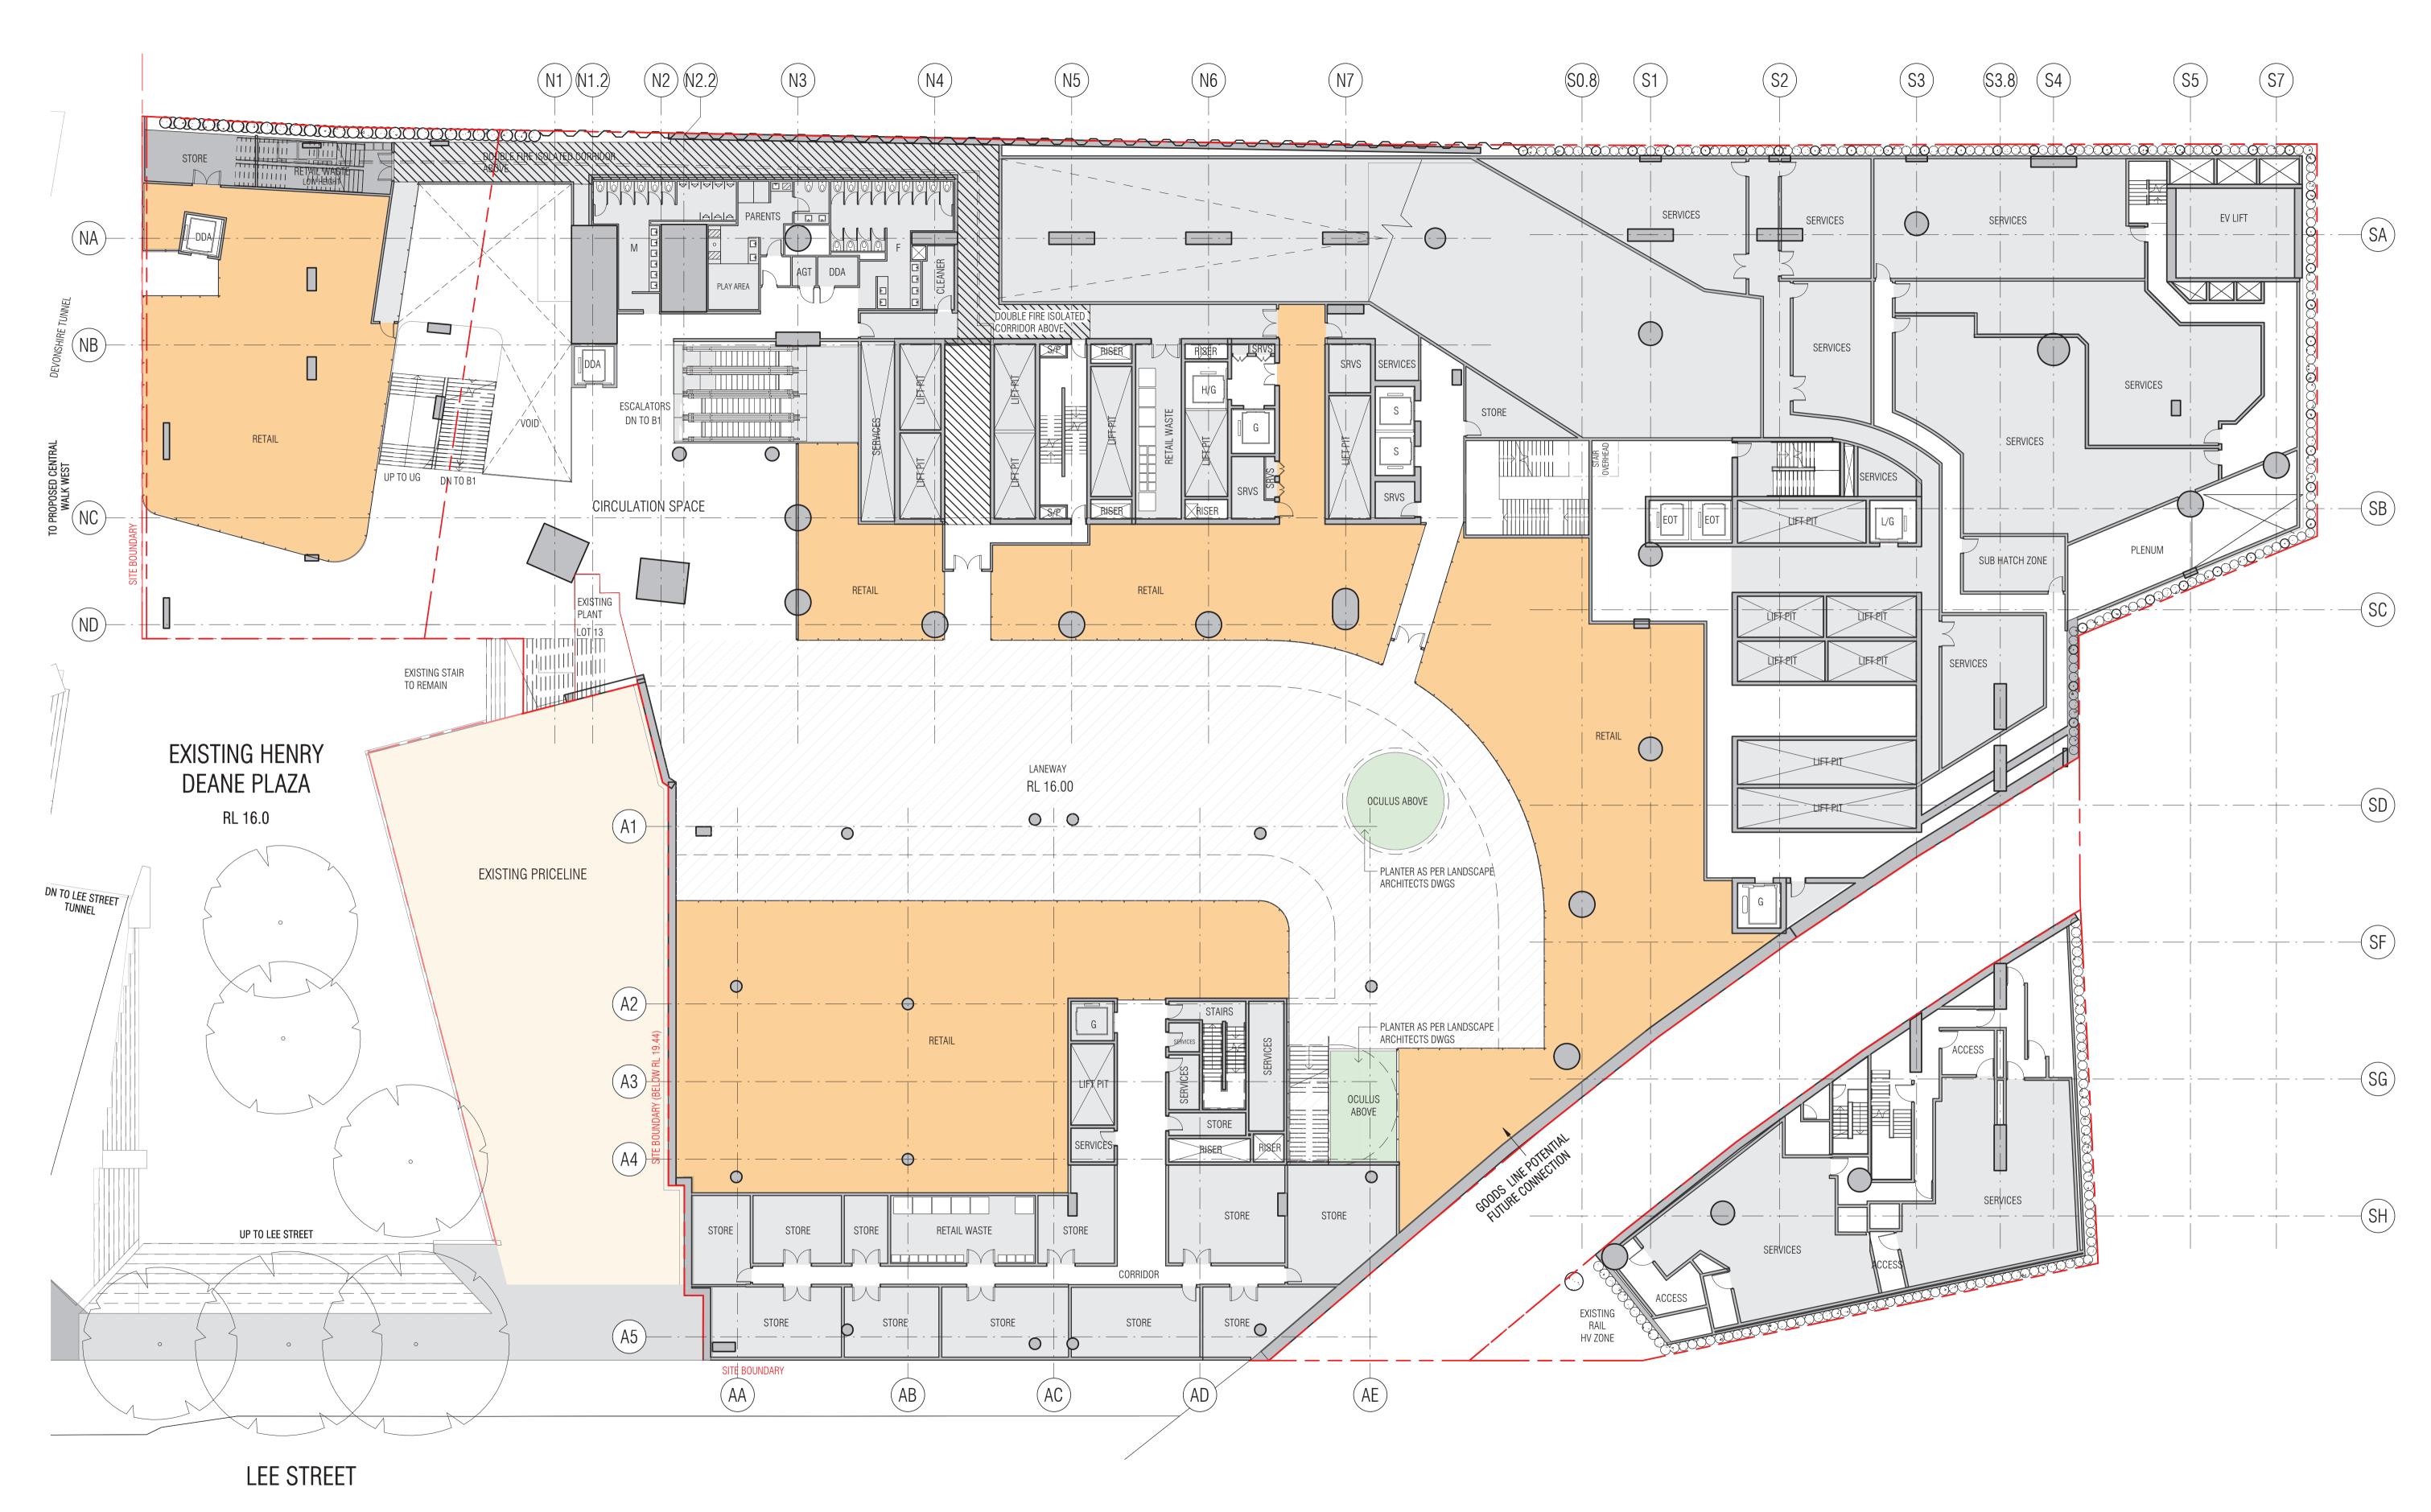

PROJECT CENTRAL PLACE SYDNEY 14-30 LEE STREET, HAYMARKET SYDNEY NSW 2000

**ISSUE PURPOSE** DA - SUPPLEMENTARY DESIGN

SF JJ CM

CHECKED C.BAUDIN

JOB NO. 19172 SCALE

DRAWING TITLE BASEMENT 3 FLOOR PLAN

1:200@A1